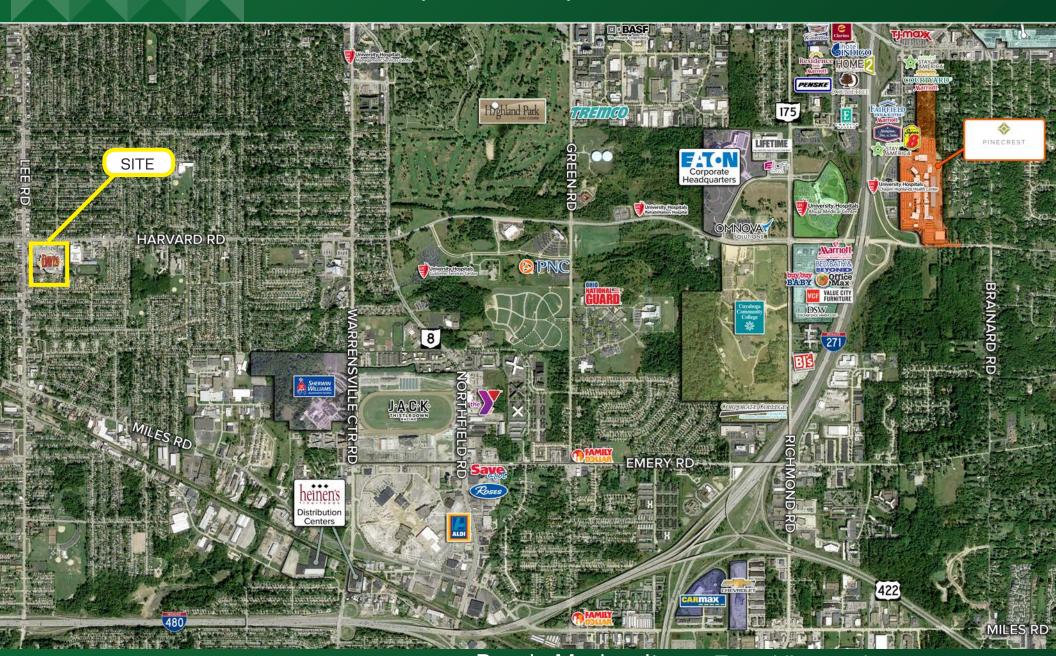

- Dense Residential Area
- Strong Traffic Counts

•RTA Station at the Corner

Offered for Lease at: \$12.00-\$17.00/ SF, NNN

| 2019<br>DEMOGRAPHICS | 1 MILE   | 3 MILE   | 5 MILE   |
|----------------------|----------|----------|----------|
| Population           | 16,766   | 123,191  | 282,984  |
| Households           | 6,933    | 51,620   | 118,907  |
| Median HH Income     | \$37,766 | \$37,221 | \$39,744 |
| Average HH Income    | \$46,599 | \$56,761 | \$61,097 |
| Daytime Population   | 3,404    | 87,411   | 290,086  |

View in Google Maps

Randy Markowitz

216.861.5262

Tony Visconsi 216.861.5349