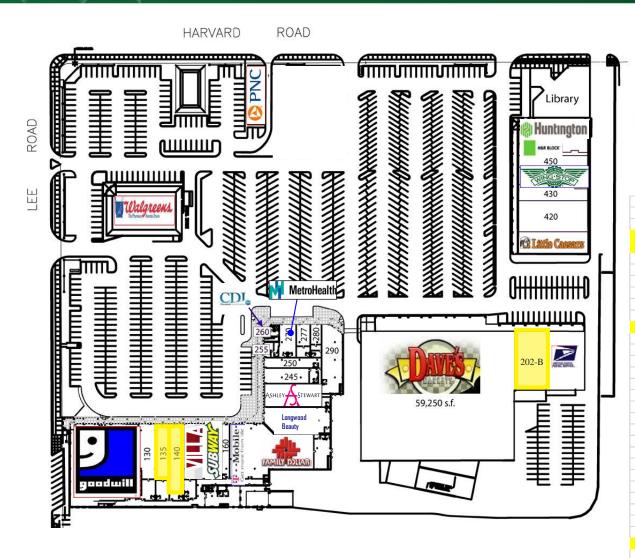

## Lee Harvard Shopping Center 4071 Lee Rd., Cleveland, OH 44128

#### Lee Harvard Shopping Plaza

4071 Lee Road Cleveland, Ohio

| Unit    | Tenant                  | Sq. Ft. |
|---------|-------------------------|---------|
| 110-120 | Goodwill                | 17,100  |
| 130     | Keratin Barber College  | 3,574   |
| 135     | AVAILABLE               | 3,035   |
| 140     | AVAILABLE               | 3,176   |
| 150     | Villa                   | 5,095   |
| 155     | Subway                  | 1,692   |
| 160     | Fu Sheng                | 1,350   |
| 170     | T-Mobile                | 1,620   |
| 199     | Dave's                  | 59,250  |
| 202-A   | USPS                    | 3,800   |
| 202-B   | AVAILABLE               | 8,200   |
| 210     | Family Dollar           | 11,091  |
| 230     | Beauty Supply           | 4,985   |
| 240     | Ashley Stewart          | 4,046   |
| 245     | Foxy Jan's Salon        | 2,542   |
| 250     | L.A. Nails              | 1,737   |
| 255     | Jewelry Island          | 680     |
| 260     | Cleveland Dental Instit | 11,999  |
| 270     | Metro Health            | 1,706   |
| 277     | H & B Sound             | 1,378   |
| 280     | One Stop                | 1,091   |
| 290     | One Stop                | 4,112   |
| 410     | Little Caesar's         | 3,130   |
| 420     | Oak Street Health       | 7,020   |
| 430     | Oak Street Health       | 2,970   |
| 440     | Wingstop                | 3,900   |
| 450     | Angie's Soul Café       | 2,820   |
| 460     | H & R Block             | 1,789   |
| 480     | Huntington Bank         | 4,931   |
| B-1     | Office                  | 1,500   |
| B-2     | Office                  | 1,000   |
| B-3     | AVAILABLE               | 1,100   |
| B-4     | Ken Ferguson Karate     | 4,772   |
| OP      | PNC Bank                | 3,000   |
| OP      | Walgreens               | 14,450  |
|         |                         |         |