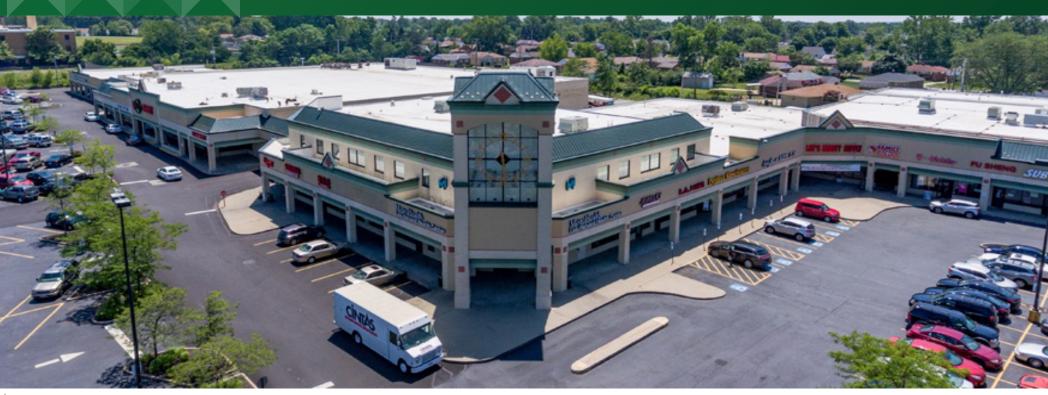

### FOR LEASE

## Lee Harvard Shopping Center 4071 Lee Rd., Cleveland, OH 44128

#### **PROPERTY OVERVIEW**

•5 Units Available:

1,100 SF

1,500 SF

3,035 SF

3,176 SF

8,200 SF

 Anchored by: Dave's Market, Goodwill, Family Dollar

- Dense Residential Area
- Strong Traffic Counts

•RTA Station at the Corner

Offered for Lease at: \$12.00-\$17.00/ SF, NNN

| 2019<br>DEMOGRAPHICS | 1 MILE   | 3 MILE   | 5 MILE   |
|----------------------|----------|----------|----------|
| Population           | 16,766   | 123,191  | 282,984  |
| Households           | 6,933    | 51,620   | 118,907  |
| Median HH Income     | \$37,766 | \$37,221 | \$39,744 |
| Average HH Income    | \$46,599 | \$56,761 | \$61,097 |
| Daytime Population   | 3,404    | 87,411   | 290,086  |