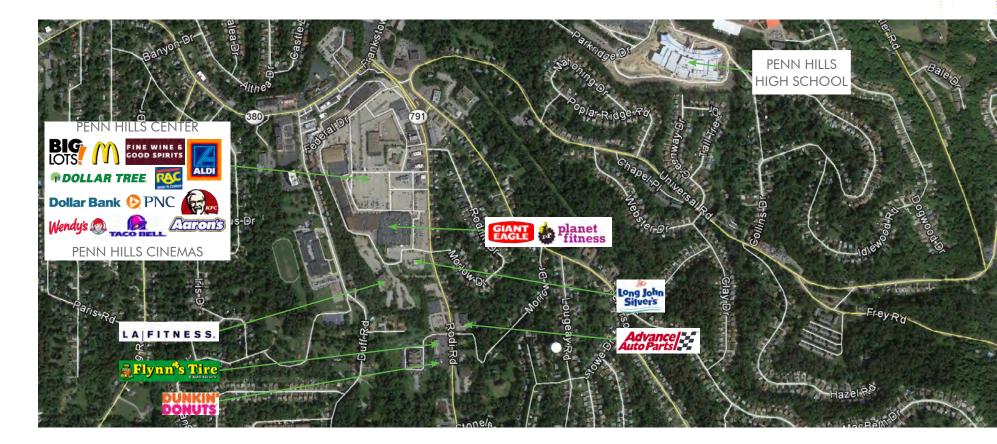

# Penn Hills Shopping Center

230 RODI ROAD | PITTSBURGH, PA 15235

# PROPERTY INFO

- + 1,050 3,240 square foot spaces available for lease
- + NOW OPEN | Taco Bell
- + Excellent location with high traffic counts
- + Large parking lot
- + Great retail synergy