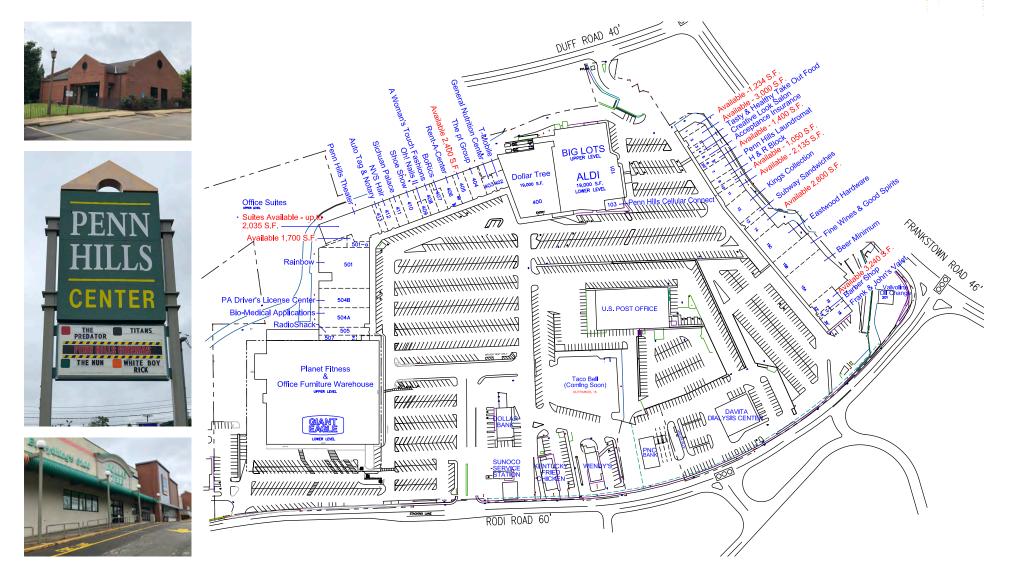

# PROPERTY INFO

- + 1,050 3,240 square foot spaces available for lease
- + NOW OPEN | Taco Bell
- + Excellent location with high traffic counts
- + Large parking lot
- + Great retail synergy