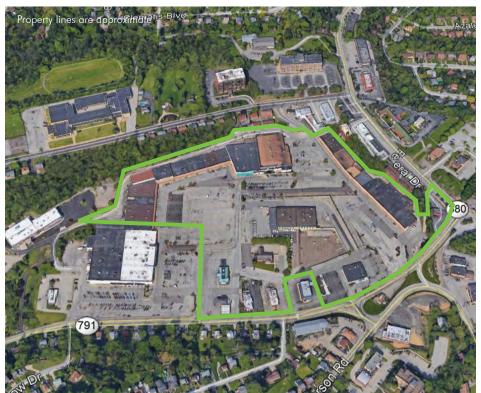

# PROPERTY INFO

- + 1,050 3,240 square foot spaces available for lease
- + NOW OPEN | Taco Bell
- + Excellent location with high traffic counts
- + Large parking lot
- + Great retail synergy