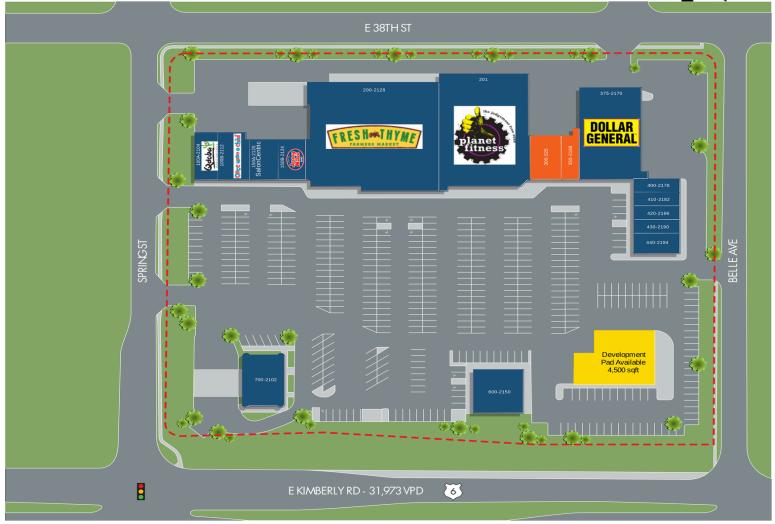

Kimberly Crossing is located along the heavily traveled retail corridor of Kimberly Road/US-6 (31,000+ VPD), and there are two main access points, including a lighted intersection at Kimberly Road and Spring Street. Considerable investment was recently made into upgrading the shopping center, which boasts a new façade, new roof, parking lot, pylon sign, and lighting.

# Kimberly Crossing

| PAD       | Development Pad Available  | 4,500 SF  | 375-2170 | Dollar General                     | 8,050 SF  |
|-----------|----------------------------|-----------|----------|------------------------------------|-----------|
| 100A-2104 | QDOBA                      | 2,171 SF  | 400-2178 | Journey Chiropractic               | 1,200 SF  |
| 100B-2112 | Once Upon A Child          | 3,229 SF  | 410-2182 | Optimal Nutrition and Supplements  | 1,200 SF  |
| 150A-2120 | SalonCentric               | 2,400 SF  | 420-2186 | Jujube Frozen Yogurt               | 1,200 SF  |
| 150B-2124 | Jersey Mike's Subs         | 1,800 SF  | 430-2190 | T-Nails                            |           |
| 200-2128  | Fresh Thyme Farmers Market | 28,709 SF | 440-2194 | Sanitary Cleaners                  | 1,800 SF  |
| 201       | Planet Fitness             | 21,283 SF | 600-2150 | Vision 4 Less                      | 4,225 SF  |
| 300-325   | Available                  | 4,229 SF  | 700-2102 | IH Mississippi Valley Credit Union | 10,000 SF |
| 350-2168  | Available                  | 1.800 SF  |          |                                    |           |