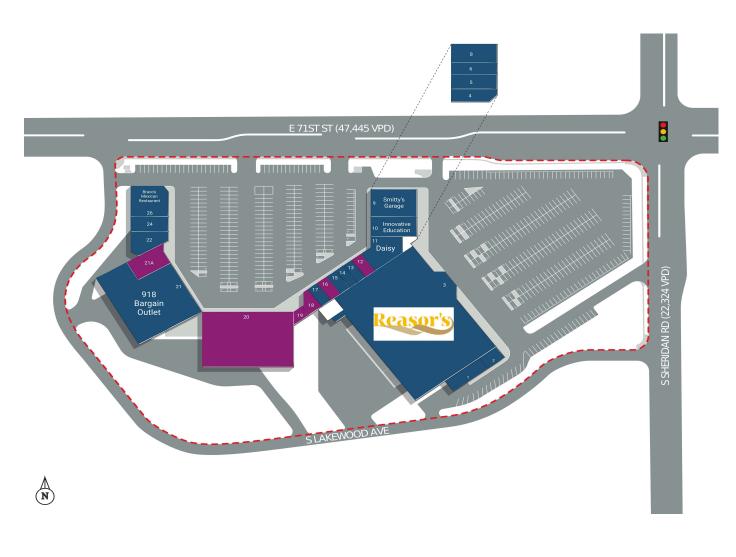

# **SUMMIT SQUARE**

7104 South Sheridan Road, Tulsa, OK 74133

| SUITE | TENANT NAME                 | SF     |
|-------|-----------------------------|--------|
| 1     | Raise the Barre Performance | 2,813  |
| 2     | Postal Annex                | 1,142  |
| 3     | Reasor's                    | 66,455 |
| 4     | Perini Eyecare              | 1,378  |
| 5     | Eye Mart Express            | 3,647  |
| 6     | Easy Weight Loss            | 770    |
| 8     | Carri D's Family Dentistry  | 4,111  |
| 9     | Smitty's Garage             | 6,073  |
| 10    | Innovative Education        | 5,449  |
| 11    | Daisy                       | 4,327  |
| 12    | Available                   | 1,500  |
| 13    | A+ Nails                    | 1,000  |
| 14    | Exit Realty Connexx         | 1,038  |
| 15    | Dream Blow Dry & Beauty Bar | 1,000  |
| 16    | Available                   | 1,111  |
| 17    | Foot Solutions              | 1,500  |
| 18    | Available                   | 1,685  |
| 19    | Available                   | 860    |
| 20    | Available                   | 25,000 |
| 21    | 918 Bargain Outlet          | 22,660 |
| 21A   | Available                   | 2,748  |
| 22    | Muhanna Sweets              | 2,200  |
| 24    | Chinese Foot Massage        | 2,200  |
| 26    | Bravo's Mexican Restaurant  | 5,885  |

AVAILABLE AVAILABLE SOON LEASED NAP (NOT A PART)