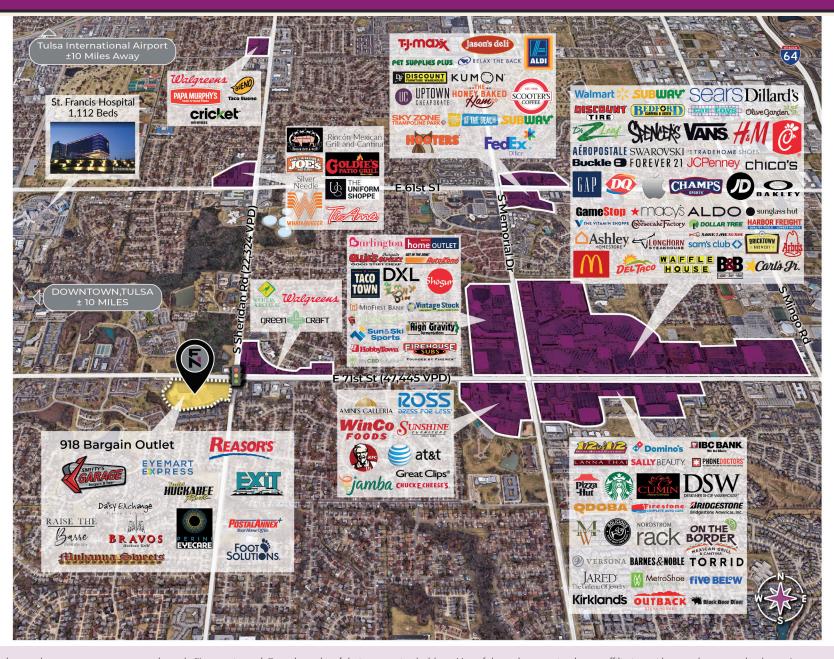

#### **PROPERTY FEATURES**

- · Summit Square is a 166,552 SF shopping center anchored by a 66,455 Reasor's -- a local grocer with 17 locations in northeastern Oklahoma.
- The center is co-anchored by 918 Bargain Outlet, along with a strategically curated roster of shop tenants.
- · Located at the intersection of East 71st Street and South Sheridan Road, Summit Square is highly visible to a combined traffic count of nearly 70,000 VPD.
- The center is well-positioned in a densely populated area with highly desirable demographics. Within in a 3-mile radius resides a population of over 99,000 individuals with an average household income of over \$102.000.