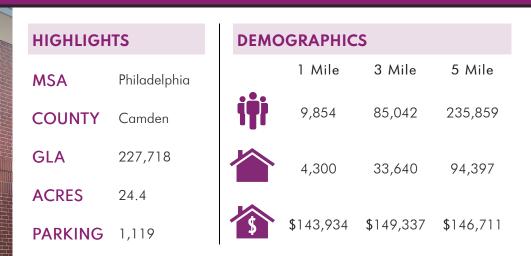

## **PROPERTY FEATURES**

- Eagle Plaza is a 227,718 SF center anchored by a 66,465 SF Acme grocery store.
- Eagle Plaza features a high quality tenant roster including Ross, Five Below, Mattress Warehouse, Chase Bank, Chipotle, H&R Block, Allstate and Sherwin-Williams.
- The center is well-located at the signalized intersection along the regions north-south thoroughfare which sees combined traffic counts of over 45,000 VPD.
- In close proximity to Philadelphia, Voorhees Township. is a dense market catering to a highly affluent demographic.
- Within a 3-mile radius of the property, the population is over 85,000 and earns an average household income nearly \$150,000.