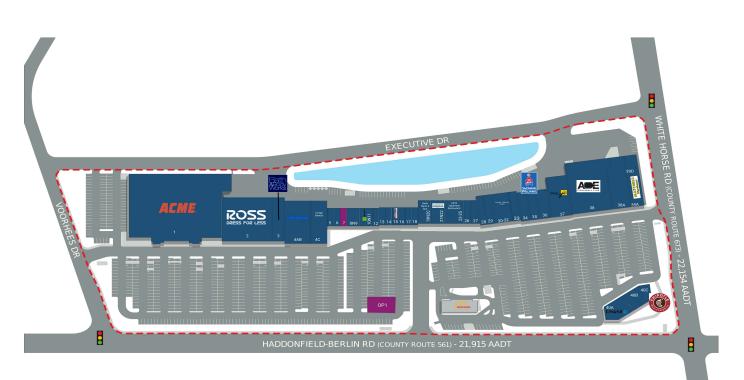

## EAGLE PLAZA

700 Haddonfield-Berlin Road, Voorhees, NJ 08043

| SUITE | TENANT NAME                  | SF     |
|-------|------------------------------|--------|
| OP1   | Available                    |        |
| 1     | Acme                         | 66,465 |
| 2     | Ross                         | 24,657 |
| 3     | Bath & Body Works            | 5,384  |
| 4AB   | Five Below                   | 11,444 |
| 4C    | Image Beauty                 | 7,250  |
| 5     | Crystal Nail Salon           | 1,200  |
| 6     | Warhammer                    | 1,202  |
| 7     | Available                    | 1,200  |
| 8N9   | Ivy Rehab                    | 2,419  |
| 10N11 | H&R Block                    | 2,400  |
| 12    | Allstate                     | 1,200  |
| 13    | Haircut One Hundred          | 1,200  |
| 14    | Oli Oli Poke                 | 1,195  |
| 15    | Sport Clips                  | 1,200  |
| 16    | Kung Fu Tea                  | 1,201  |
| 17    | Bangkok City Thai Restaurant | 1,200  |
| 18    | Primo Hoagies                | 1,200  |
| 19N20 | Belle Nails & Spa            | 3,418  |
| 21N22 | Hand & Stone Massage         | 2,916  |
| 23-25 | Akira Japanese Restaurant    | 4,800  |
| 26    | Ortho One                    | 1,600  |
| 27    | Nature's Gift Flower Shop    | 1,980  |
| 28    | WingStop                     | 2,000  |
| 29    | Any Garment Cleaners         | 2,169  |
| 30-32 | Leased - National Tenant     | 5,799  |
| 33    | Cap'n Cat Clam Bar           | 2,538  |
| 34    | First Harvest Credit Union   | 3,455  |
| 35    | Sherwin-Williams             | 3,500  |
| 36    | Amma's South Indian Cuisine  | 2,567  |
| 37    | Salons by JC                 | 8,990  |
| 38    | Ace Pickleball               | 22,163 |
| 38A   | Wine Warehouse               | 11,327 |
| 39A   | Mattress Warehouse           | 4,152  |
| 39D   | Impact Fitness               | 2,727  |
| 40A   | Chase Bank                   | 4,800  |
| 40B   | T-Mobile                     | 2,500  |
| 40C   | Chipotle Mexican Grill       | 2,300  |
|       |                              |        |

N

AVAILABLE AVAILABLE SOON LEASED NAP (NOT A PART)