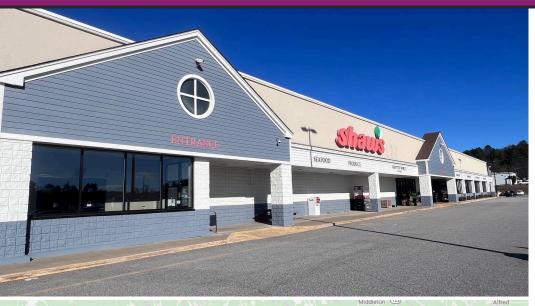

## **HOOKSETT VILLAGE**

1328 Hooksett Road (Route 3), Hooksett, NH 03106

| HIGHLIGHTS |           |  |
|------------|-----------|--|
| COUNTY     | Merrimack |  |
| GLA        | 249,159   |  |

| <b>PARK</b> | ING | 1,233 |
|-------------|-----|-------|

## **PROPERTY FEATURES**

- Hooksett Village is a 249,159 SF grocery-anchored shopping center located in Hooksett, NH.
- The center is co-anchored by a 22,000 SF Tractor Supply store and an excellent mix of food, experience and service tenants including Goodwill, Express Fitness, Ocean State Job Lots, and Empire Beauty School.
- The property is well positioned in a high-income area less than 5 miles north of Manchester.
- · Directly off Hooksett Road with traffic counts of over 26,000 VPD.