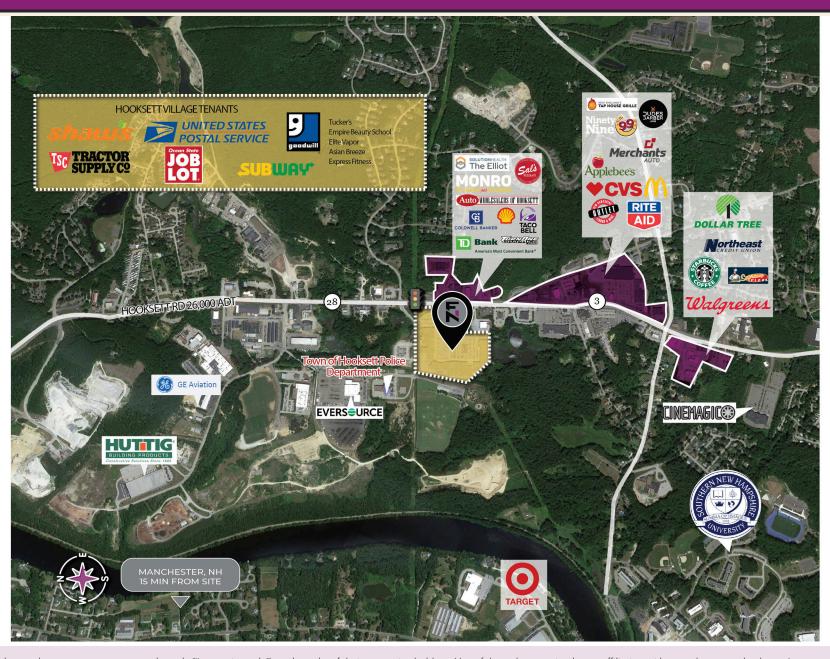

## **PROPERTY FEATURES**

- Hooksett Village is a 249,159 SF grocery-anchored shopping center located in Hooksett, NH.
- The center is co-anchored by a 22,000 SF Tractor Supply store and an excellent mix of food, experience and service tenants including Goodwill, Express Fitness, Ocean State Job Lots, and Empire Beauty School.
- The property is well positioned in a high-income area less than 5 miles north of Manchester.
- · Directly off Hooksett Road with traffic counts of over 26,000 VPD.