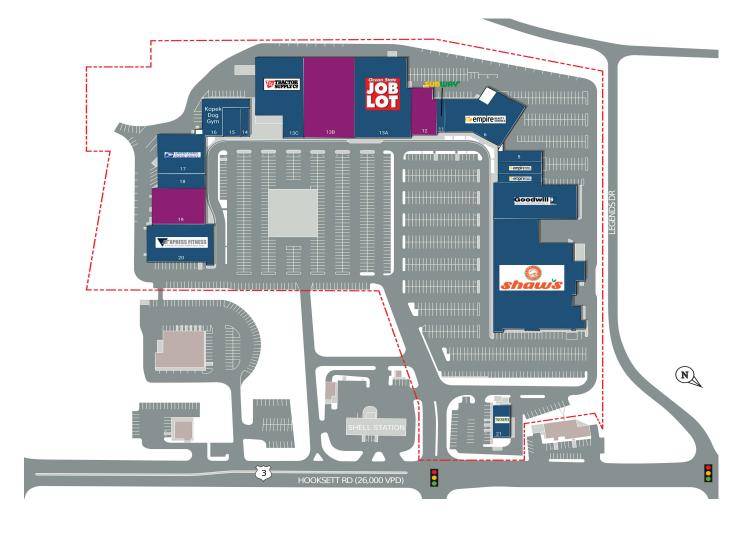

## **HOOKSETT VILLAGE**

1328 Hooksett Road (Route 3), Hooksett, NH 03106

| SUITE | TENANT NAME                 | SF     |
|-------|-----------------------------|--------|
| 1     | Shaw's Supermarket          | 56,007 |
| 2     | Goodwill                    | 17,115 |
| 3     | Empire Beauty School        | 2,563  |
| 4     | Empire Beauty School        | 5,131  |
| 5     | Diversity Gaming            | 2,825  |
| 6     | Empire Beauty School        | 17,992 |
| 11    | Subway                      | 1,607  |
| 12    | Available                   | 7,735  |
| 13A   | Ocean State Job Lot         | 33,276 |
| 13B   | Available                   | 22,230 |
| 13C   | Tractor Supply              | 22,608 |
| 14    | Dude's Barber Shop          | 1,830  |
| 15    | Raja's Smoke Shop           | 1,330  |
| 16    | Kopek Dog Gym               | 8,553  |
| 17    | United State Postal Service | 10,400 |
| 18    | Asian Breeze                | 5,700  |
| 19    | Available                   | 12,500 |
| 20    | Express Fitness             | 16,000 |
| 21    | Tucker's                    | 3,757  |
|       |                             |        |

 $\blacksquare$  AVAILABLE  $\square$  AVAILABLE SOON  $\blacksquare$  LEASED  $\square$  NAP (NOT A PART)