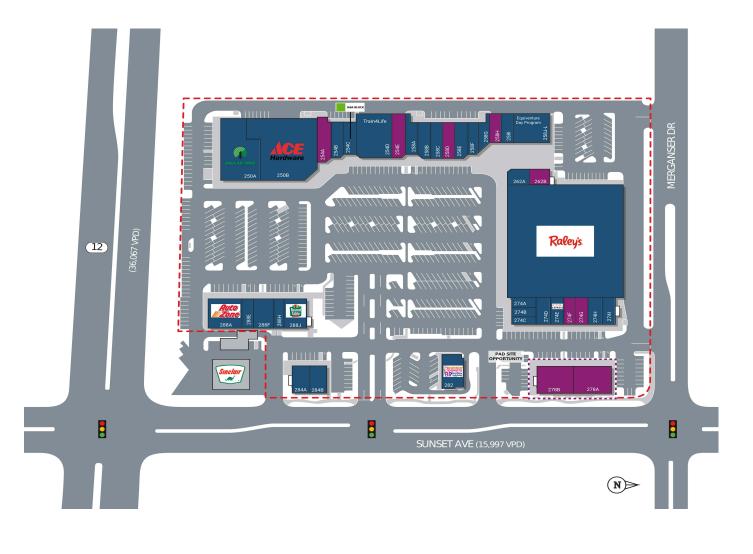

## HERITAGE PARK SHOPPING CENTER

250-288 Sunset Avenue, Suisun City, CA 94585

| SUITE  | TENANT NAME                   | SF     |
|--------|-------------------------------|--------|
| 250A   | Dollar Tree                   | 10,662 |
| 250B   | Ace Hardware                  | 16,097 |
| 254A   | Available                     | 2,680  |
| 254B   | Golden Phoenix Restaurant     | 1,971  |
| 254C   | H&R Block                     | 1,812  |
| 254D   | Train4Life                    | 7,000  |
| 254E   | Available                     | 2,919  |
| 258A   | Artress Beauty Supply         | 1,836  |
| 258B   | Mariner Finance               | 1,972  |
| 258C   | Sukhothai Cuisine             | 2,000  |
| 258D   | Available                     | 2,400  |
| 258E   | Park Place Cleaners           | 1,572  |
| 258F   | Dr. R. Joyce Optometrist      | 1,784  |
| 258G   | Swan Spa Salon                | 1,120  |
| 258H   | Available                     | 1,279  |
| 2581   | Pazdel Chiropractic Inc.      | 1,300  |
| 258J-L | Equiventure Day Program       | 5,200  |
| 262A   | Ankh Fitness                  | 1,400  |
| 262B   | Available                     | 1,561  |
| 270    | Raley's                       | 60,114 |
| 274A   | Red Comb Salon                | 1,200  |
| 274B   | Smoke 4 Less                  | 1,200  |
| 274C   | AJ's Halal Burgers & Beer     | 1,200  |
| 274D   | Key Cuts                      | 1,200  |
| 274E   | Postal Express                | 1,108  |
| 274F   | Available                     | 1,108  |
| 274G   | Available                     | 1,108  |
| 274H   | Broadway Printing &           | 1,108  |
|        | Embroidery                    | .,     |
| 2741   | All 4 Paws                    | 2,216  |
| 278A   | Available                     | 4,901  |
| 278B   | Available                     | 4,298  |
| 282    | Dunkin' Donuts/Baskin Robbins | 2,872  |
| 284A   | The Cheesesteak Shop          | 1,357  |
| 284B   | Maveric BBQ                   | 2,695  |
| 288A   | AutoZone                      | 5,200  |
| 288E   | Dr. Froilan D. Tafalla, DDS   | 1,300  |
| 288F   | Taqueria Maria                | 2,600  |
| 288H   | Advance America Cash          | 975    |
|        | Advance                       |        |
| 288J   | Round Table Pizza             | 2,925  |

NAP (NOT A PART)

AVAILABLE AVAILABLE SOON LEASED