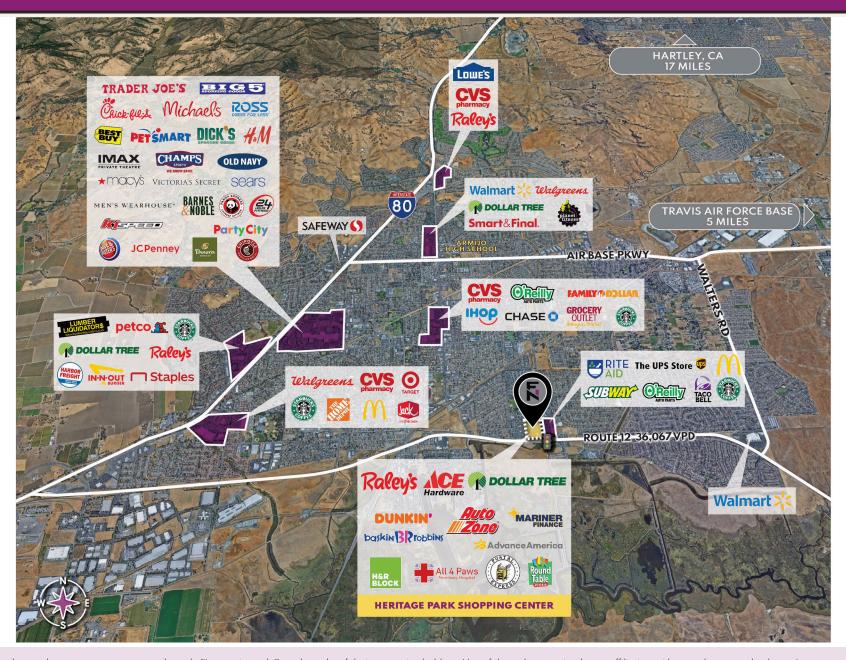

#### **PROPERTY FEATURES**

- Heritage Park Shopping Center is a 167,250 SF shopping center anchored by a 60,114 SF Raley's grocery store.
- The center is home to other high-quality tenants including Ace Hardware, Dollar Tree, AutoZone, Dunkin Donuts, Mariner Finance, and H&R Block.
- The property sits at a signalized intersection along the region's dominant east-west thoroughfare which sees combined traffic counts of over 52,000 VPD.
- Heritage Park Shopping Center is surrounded by desirable demographics with a population of over 126,000 people and an average household income of nearly \$120,000 within a 5-mile radius of the property.
- Located less than 6 miles from Heritage Park is Travis Air Force Base, a major employer in the region.