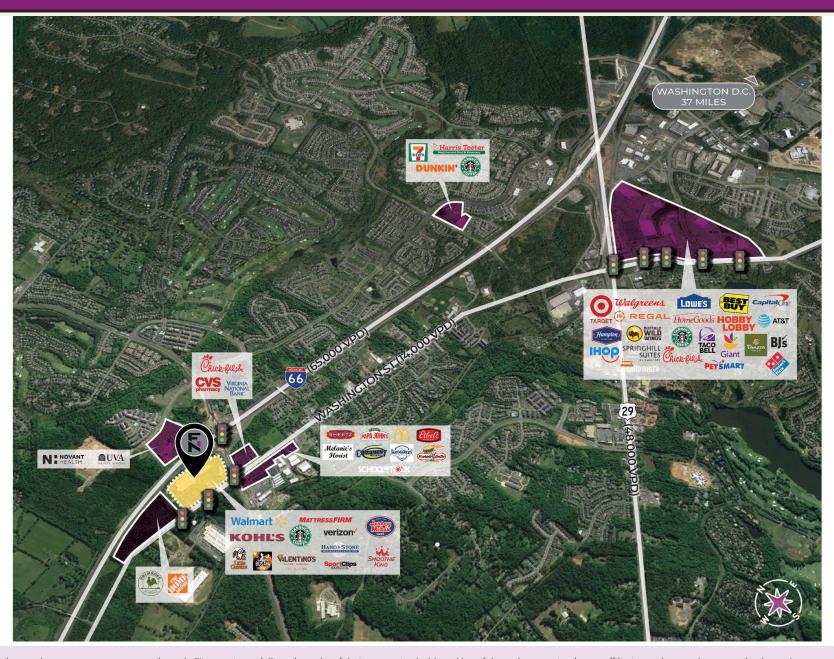

## **PROPERTY FEATURES**

- Haymarket Village Center is a 256,856 SF shopping center anchored by a 153,000 SF Walmart Supercenter and located in Haymarket, Prince William County, VA.
- The property is an extraordinary shopping destination in one of the most affluent and sought-after markets in the nation, the Washington, DC MSA.
- Haymarket Village Center is strategically positioned along John Marshall Highway at the intersection of I-66 and US 15/501, providing the site with immediate access and superior visibility to the combined 95,000 VPD.
- Three signalized intersections offer ease of ingress/egress along John Marshall Highway/Route 55 (13,000 AADT).
- Haymarket Village Center is surrounded by strong demographics; within 3 miles there is a population of 48,330 individuals and an average household income of \$180,932.