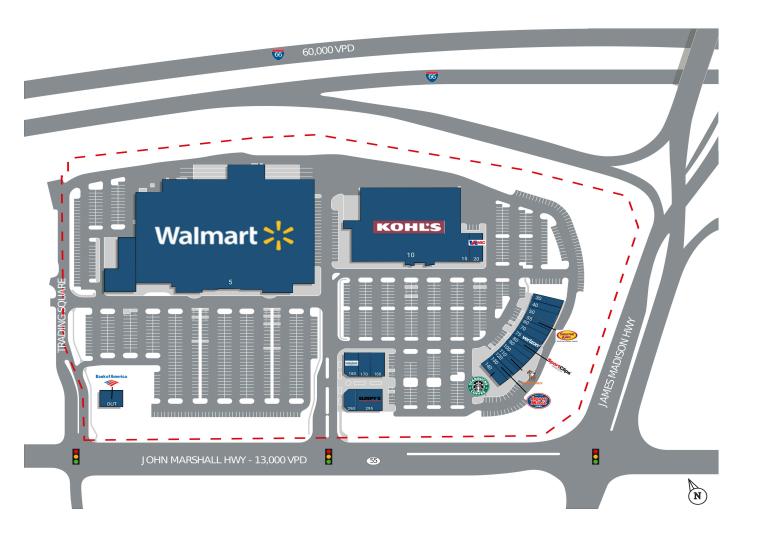

## **PROPERTY FEATURES**

- Haymarket Village Center is a 256,856 SF shopping center anchored by a 153,000 SF Walmart Supercenter and located in Haymarket, Prince William County, VA.
- The property is an extraordinary shopping destination in one of the most affluent and sought-after markets in the nation, the Washington, DC MSA.
- Haymarket Village Center is strategically positioned along John Marshall Highway at the intersection of I-66 and US 15/501, providing the site with immediate access and superior visibility to the combined 95,000 VPD.
- Three signalized intersections offer ease of ingress/egress along John Marshall Highway/Route 55 (13,000 AADT).
- Haymarket Village Center is surrounded by strong demographics; within 3 miles there is a population of 48,330 individuals and an average household income of \$180,932.

## HAYMARKET VILLAGE CENTER

6530 Trading Square, Haymarket, VA 20169

| SUITE | TENANT NAME                            | SF      |
|-------|----------------------------------------|---------|
| OUT   | Bank of America                        |         |
| 5     | Walmart                                | 153,000 |
| 10    | Kohl's                                 | 64,291  |
| 15    | Cin Dental of Haymarket                | 1,824   |
| 20    | Virginia ABC                           | 2,964   |
| 30    | Busaya Thai                            | 1,757   |
| 40    | Nova Patient Care                      | 1,600   |
| 50    | Pivot Physical Therapy                 | 2,406   |
| 55    | Smoothie King                          | 1,161   |
| 60    | Asian Mart                             | 1,200   |
| 70    | East Ocean Restaurant                  | 1,903   |
| 75    | Verizon                                | 1,743   |
| 80    | Sport Clips                            | 1,232   |
| 90    | Experimax                              | 1,200   |
| 100   | Divine Nail Spa                        | 1,745   |
| 110   | Little Caesars                         | 1,350   |
| 120   | Famous Kabob                           | 1,304   |
| 130   | Jersey Mike's Subs                     | 1,557   |
| 140   | Starbucks                              | 1,719   |
| 160   | Sakura Grill                           | 2,637   |
| 170   | Bebop                                  | 1,575   |
| 180   | Hand & Stone Massage                   | 2,388   |
| 290   | Valentinos Pizzeria                    | 1,800   |
| 295   | Sleepy's The Mattress<br>Professionals | 4,500   |