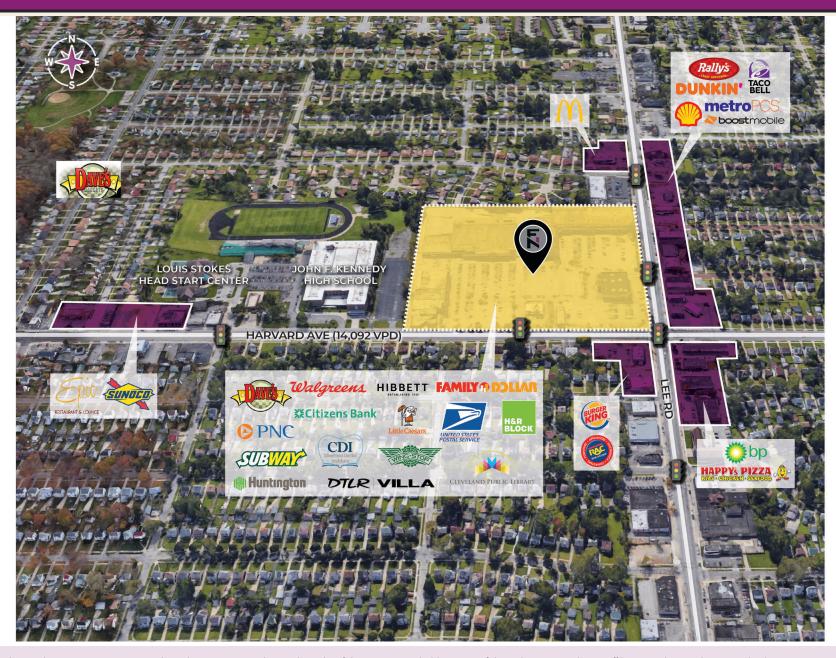

#### **PROPERTY FEATURES**

- Lee Harvard Shopping Center is a 205,574 SF highly-visible community center located on the corner of Lee Road and Harvard Avenue in Cleveland Heights, Ohio (Cleveland MSA) with a combined traffic count of 35,100 VPD.
- The center is anchored by Dave's Market and has a diverse mix of retailers such as Hibbett Sports, Family Dollar, Wingstop, the US Postal Service, Walgreen's and more.
- Lee Harvard is situated in a dense and diverse trade area; there are over 287,000 residents with an average household income of over \$90,000 within five miles of the center.