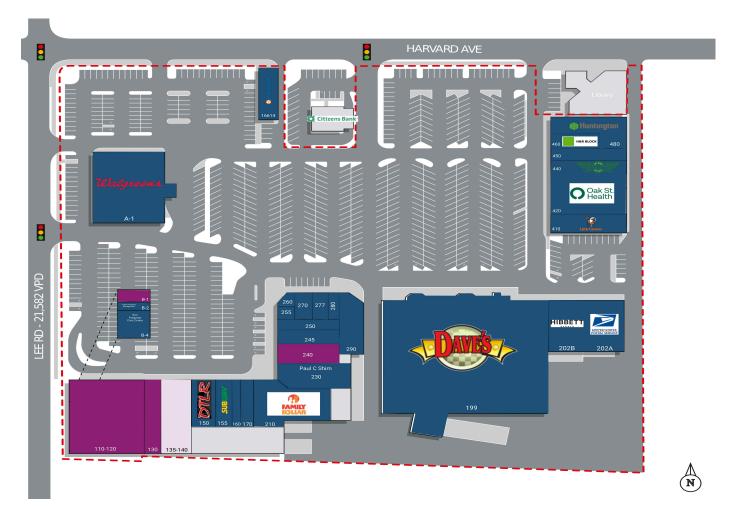

# LEE HARVARD SHOPPING CENTER

4071 Lee Rd, Cleveland, OH 44128

| SUITE   | TENANT NAME                    | SF     |
|---------|--------------------------------|--------|
| A-1     | Walgreens                      | 14,490 |
| B-1     | Available                      | 1,500  |
| B-2     | Foster Property Management     | 1,000  |
| B-4     | Ken Ferguson Civic Center      | 4,772  |
| 110-120 | Available                      | 17,100 |
| 130     | Available                      | 3,574  |
| 135-140 | Humana                         | 6,211  |
| 150     | DTLR                           | 5,095  |
| 155     | Subway                         | 1,692  |
| 160     | Fu Sheng                       | 1,350  |
| 170     | T-Mobile                       | 1,620  |
| 199     | Dave's                         | 59,250 |
| 202A    | USPS                           | 3,800  |
| 202B    | Hibbett Sports                 | 8,200  |
| 210     | Family Dollar                  | 11,091 |
| 230     | Paul Ć Shim                    | 4,985  |
| 240     | Available                      | 4,046  |
| 245     | Fast Credit Appliances         | 2,452  |
| 250     | L.A. Nails                     | 1,737  |
| 255     | Jewelry Island                 | 680    |
| 260     | Cleveland Dental Institute     | 11,999 |
| 270     | City of Cleveland Police Dept. | 1,706  |
| 277     | United Purpose Mortgage        | 1,378  |
| 280     | One Stop                       | 1,091  |
| 290     | One Stop                       | 4,112  |
| 410     | Little Caesars                 | 3,130  |
| 420     | Oak Street Health              | 9,990  |
| 440     | WingStop                       | 3,900  |
| 450     | Angie's Soul Cafe              | 2,820  |
| 460     | H&R Block                      | 1,789  |
| 480     | Huntington Bank                | 4,931  |
| 16614   | PNC                            | 3,000  |
|         |                                |        |

 $\blacksquare$  AVAILABLE  $\square$  AVAILABLE SOON  $\blacksquare$  LEASED  $\square$  NAP (NOT A PART)