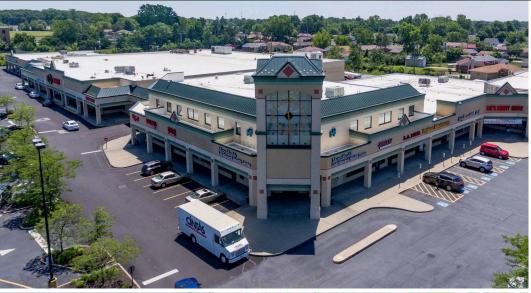

#### **PROPERTY FEATURES**

- Lee Harvard Shopping Center is a 205,574 SF highly-visible community center located on the corner of Lee Road and Harvard Avenue in Cleveland Heights, Ohio (Cleveland MSA) with a combined traffic count of 35,100 VPD.
- The center is anchored by Dave's Market and has a diverse mix of retailers such as Hibbett Sports, Family Dollar, Wingstop, the US Postal Service, Walgreen's and more.
- Lee Harvard is situated in a dense and diverse trade area; there are over 287,000 residents with an average household income of over \$90,000 within five miles of the center.