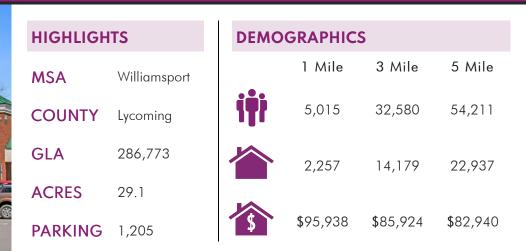

## **PROPERTY FEATURES**

- Loyal Plaza is a 286,773 SF shopping center anchored by a 66,935 square-foot Giant Food Store.
- The Shopping center features a high-quality national tenant roster including a brand-new Hobby Lobby and Planet Fitness plus a Crumbl Cookie, Advance Auto Parts, and Truist Bank.
- Loyal Plaza is well-positioned and services a highly captive trade area.
- The property is in an ideal infill location with proximity to the highly trafficked intersection of Route 15 and I-180, which sees over 50,000 vehicles per day and provides access to major metropolitan markets such as Pittsburgh and Philadelphia.