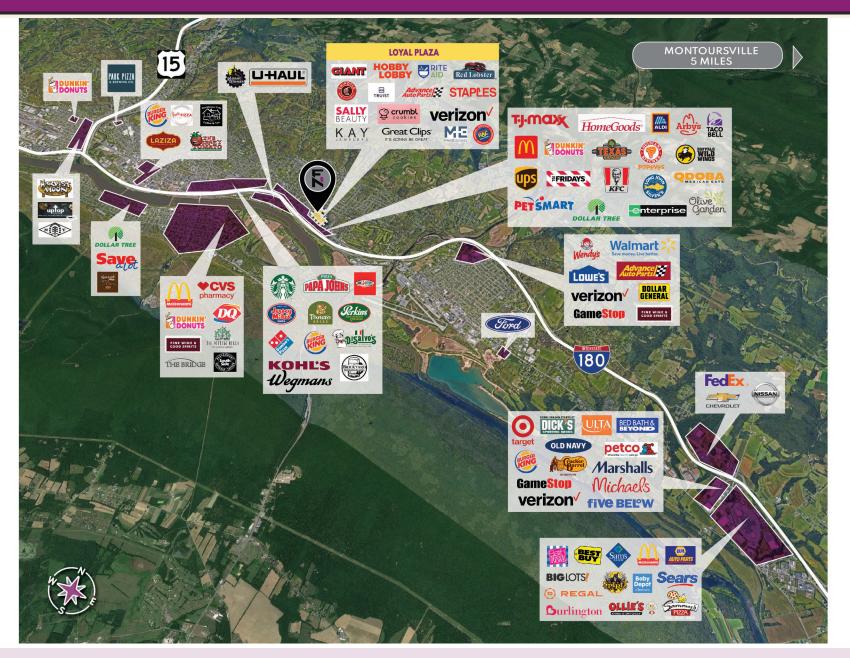

## **PROPERTY FEATURES**

- Loyal Plaza is a 286,773 SF shopping center anchored by a 66,935 square-foot Giant Food Store.
- The Shopping center features a high-quality national tenant roster including a brand-new Hobby Lobby and Planet Fitness plus a Crumbl Cookie, Advance Auto Parts, and Truist Bank.
- Loyal Plaza is well-positioned and services a highly captive trade area.
- The property is in an ideal infill location with proximity to the highly trafficked intersection of Route 15 and I-180, which sees over 50,000 vehicles per day and provides access to major metropolitan markets such as Pittsburgh and Philadelphia.