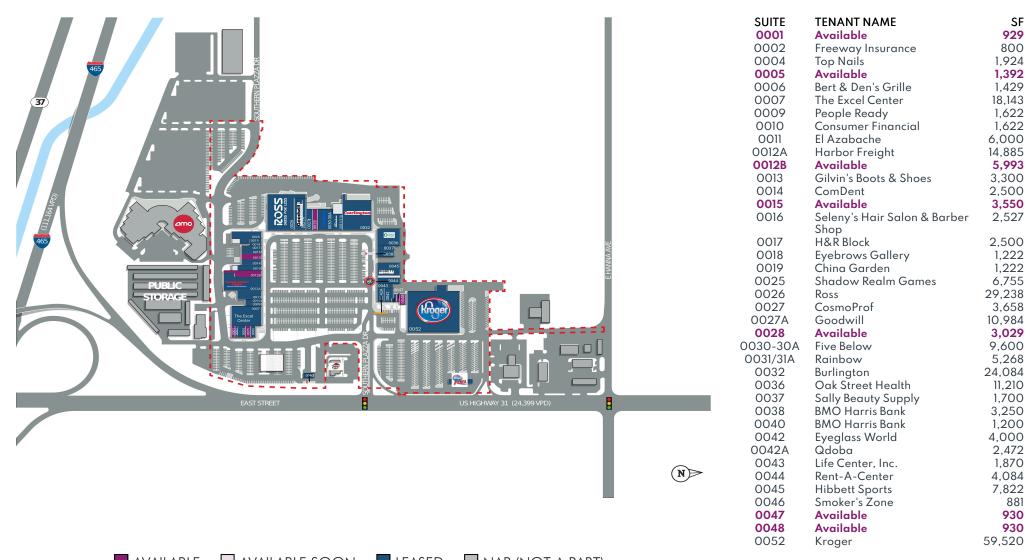

70

Cumber

- Southern Plaza is a 267,652 SF shopping canter anchored by a 59,520 SF Kroger grocery store.
- High-quality tenant roster including Ross, Burlington, Hibbett Sports, Harbor Freight, Oak Street Health, Goodwill, Qdoba, Cosmo Prof, BMO Bank and Sally Beauty.
- Situated in a dense and growing market approximately 5 miles south of downtown Indianapolis.
- Located directly off Interstate 465, an eight-lane expressway that sees average traffic counts of over 92,000 VPD and the property sits at the intersection of East Street and Hanna Avenue, with combined traffic counts of over 36,000 VPD.
- Within a 5-mile radius of the property, the population is over 211,000 people with an average household income over \$86,000.