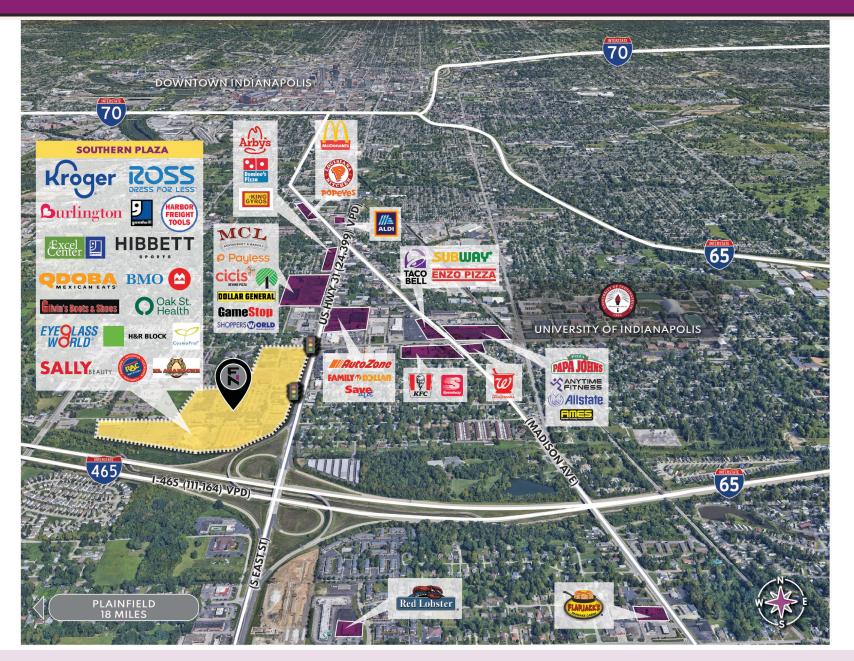

70

Cumber

- Southern Plaza is a 267,652 SF shopping canter anchored by a 59,520 SF Kroger grocery store.
- High-quality tenant roster including Ross, Burlington, Hibbett Sports, Harbor Freight, Oak Street Health, Goodwill, Qdoba, Cosmo Prof, BMO Bank and Sally Beauty.
- Situated in a dense and growing market approximately 5 miles south of downtown Indianapolis.
- Located directly off Interstate 465, an eight-lane expressway that sees average traffic counts of over 92,000 VPD and the property sits at the intersection of East Street and Hanna Avenue, with combined traffic counts of over 36,000 VPD.
- Within a 5-mile radius of the property, the population is over 211,000 people with an average household income over \$86,000.