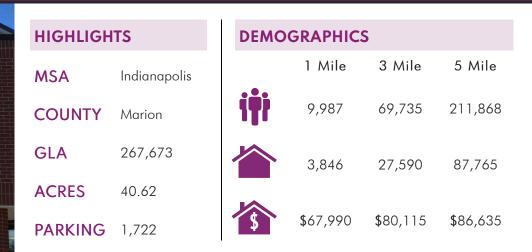

70

Cumber

- Southern Plaza is a 267,652 SF shopping canter anchored by a 59,520 SF Kroger grocery store.
- High-quality tenant roster including Ross, Burlington, Hibbett Sports, Harbor Freight, Oak Street Health, Goodwill, Qdoba, Cosmo Prof, BMO Bank and Sally Beauty.
- Situated in a dense and growing market approximately 5 miles south of downtown Indianapolis.
- Located directly off Interstate 465, an eight-lane expressway that sees average traffic counts of over 92,000 VPD and the property sits at the intersection of East Street and Hanna Avenue, with combined traffic counts of over 36,000 VPD.
- Within a 5-mile radius of the property, the population is over 211,000 people with an average household income over \$86,000.