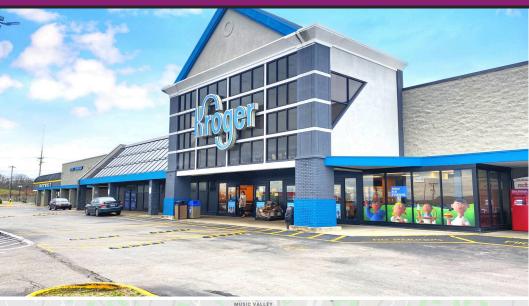

## **PROPERTY FEATURES**

- The Shoppes at Hickory Hollow is a strategically-located, groceryanchored community center in Nashville, TN. The center is anchored by Kroger with national tenants CitiTrends, Little Caesar's, Boost Mobile and metroPCS and a diverse mix of junior tenant.
- The center is situated just seconds from exit 59 on I-24, accomodating abudant commuter traffic between Downtown Nashville and Murfreesboro, Smyrna, La Vergne and Antioch, totally 178,050 VPD.
- The center has an excellent demographic profile with over 170,000 people with an average household income of \$96,000 within a 5-mile radius