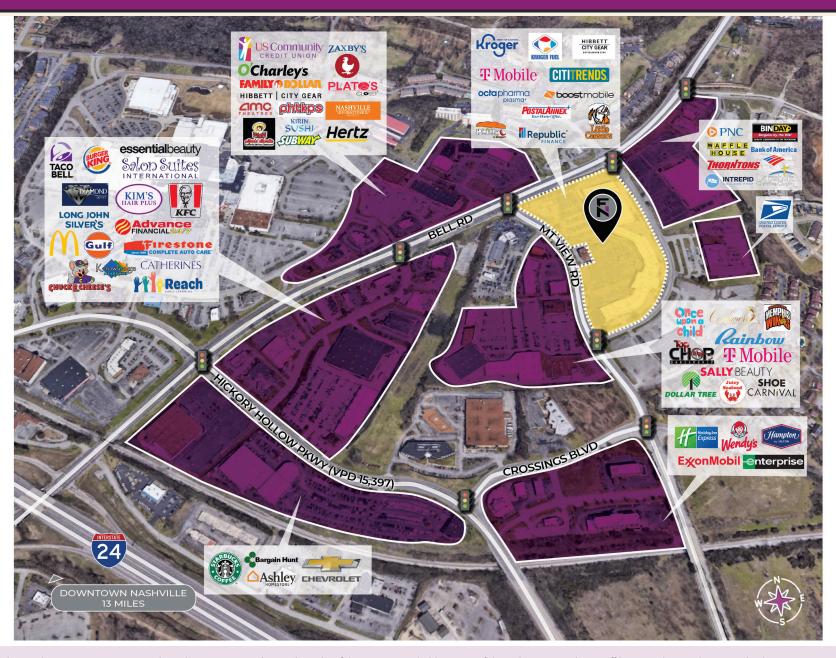

## **PROPERTY FEATURES**

- The Shoppes at Hickory Hollow is a strategically-located, groceryanchored community center in Nashville, TN. The center is anchored by Kroger with national tenants CitiTrends, Little Caesar's, Boost Mobile and metroPCS and a diverse mix of junior tenant.
- The center is situated just seconds from exit 59 on I-24, accomodating abudant commuter traffic between Downtown Nashville and Murfreesboro, Smyrna, La Vergne and Antioch, totally 178,050 VPD.
- The center has an excellent demographic profile with over 170,000 people with an average household income of \$96,000 within a 5-mile radius