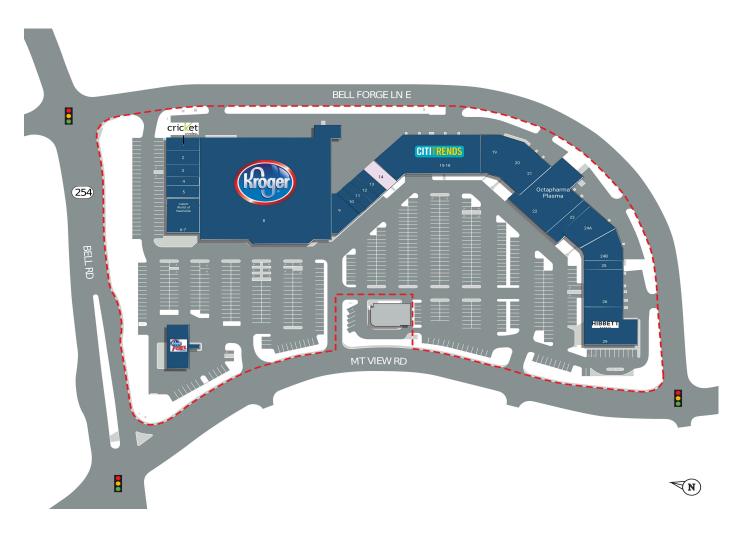

## **SHOPPES AT HICKORY HOLLOW**

5319 Mt. View Road, Antioch, TN 37013

| SUITE | TENANT NAME               | SF     |
|-------|---------------------------|--------|
| ATM   | Truist Bank               | 200    |
| 1     | Cricket Wireless          | 1,754  |
| 2     | Diamond Vape              | 1,539  |
| 3     | Little Caesars            | 1,844  |
| 4     | Extreme Hot Wings         | 1,330  |
| 5     | Boost Mobile              | 1,482  |
| 6-7   | Liquor World of Nashville | 4,440  |
| 8     | Kroger                    | 59,112 |
| 9     | Taqueria El Million       | 2,250  |
| 10    | Nail World                | 896    |
| 11    | Heads Up Hair Cuttery     | 1,200  |
| 12    | Postal Annex              | 1,144  |
| 13    | Metro PCS                 | 1,144  |
| 14    | Republic Finance          | 1,750  |
| 15-18 | Citi Trends               | 15,410 |
| 19    | China Pan                 | 6,092  |
| 20    | Vibe Dental of Antioch    | 2,414  |
| 21    | Philly & Burgers          | 2,491  |
| 22    | Octapharma Plasma         | 11,746 |
| 23    | A Touch of Eden           | 2,570  |
| 24A   | Serenity Suites Salon Spa | 4,150  |
| 24B   | Scruggs Karate            | 4,430  |
| 25    | H&R Block                 | 1,500  |
| 26    | TN Victory Church         | 6,895  |
| 29    | Hibbett Sports            | 6,518  |
|       |                           |        |

AVAILABLE AVAILABLE SOON LEASED NAP (NOT A PART)