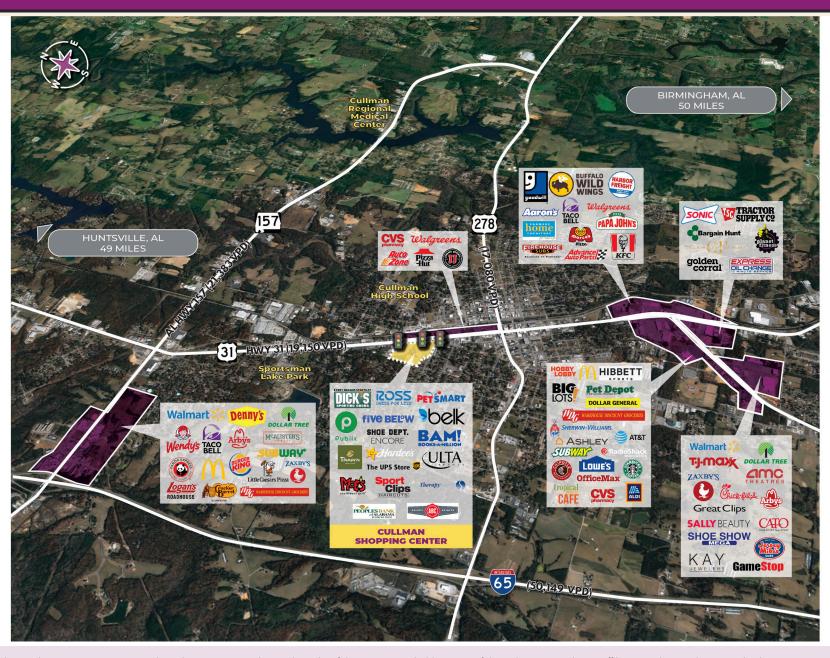

## **PROPERTY FEATURES**

- Cullman Shopping Center is a 301,667 square foot shopping center anchored by a 45,600 square-foot Publix Food Store.
- In addition to Publix, the center features a high-quality national tenant roster including Belk, Dicks Sporting Goods, Ross Dress for Less, PetSmart, and ULTA Beauty.
- The property sits on the main retail corridor in Cullman on the highly trafficked 2nd Avenue Northwest which sees over 21,000 vehicles per day.