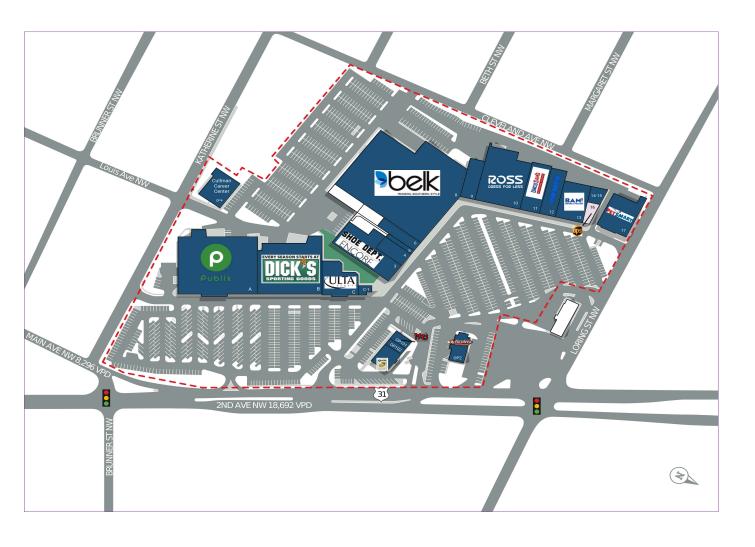

## **PROPERTY FEATURES**

- Cullman Shopping Center is a 301,667 square foot shopping center anchored by a 45,600 square-foot Publix Food Store.
- In addition to Publix, the center features a high-quality national tenant roster including Belk, Dicks Sporting Goods, Ross Dress for Less, PetSmart, and ULTA Beauty.
- The property sits on the main retail corridor in Cullman on the highly trafficked 2nd Avenue Northwest which sees over 21,000 vehicles per day.

## **CULLMAN SHOPPING CENTER**

1106 Cullman Springs Center NW, Cullman, AL 35055

| SUITE | TENANT NAME                         | SF     |
|-------|-------------------------------------|--------|
| Α     | Publix                              | 45,600 |
| В     | Dick's Sporting Goods               | 35,000 |
| C     | ULTA Beauty                         | 10,014 |
| C-1   | Cullman Eyes                        | 1,200  |
| OP101 | Moe's Southwest Grill               | 2,450  |
| OP102 | Sport Clips                         | 1,225  |
| OP103 | Panera Bread                        | 4,000  |
| OP2   | Hardee's                            | 3,825  |
| OP3   | People's Bank ATM                   | 84     |
| OP4   | Cullman Career Center               | 8,000  |
| 3     | Shoe Dept. Encore                   | 18,205 |
| 4     | Bath & Body Works                   | 3,500  |
| 5     | Classy Nails                        | 2,000  |
| 6     | Therapy South                       | 2,345  |
| 8     | Belk                                | 89,224 |
| 9     | ABC Store                           | 6,345  |
| 10    | Ross                                | 22,000 |
| 11    | Uncle Sam's Furniture & Mattress    | 9,900  |
| 12    | Five Below                          | 7,972  |
| 13    | Books-A-Million                     | 11,250 |
| 14-15 | Uncle Sam's Furniture &<br>Mattress | 2,119  |
| 16    | UPS                                 | 1,790  |
| 17    | PetSmart                            | 12,119 |

■ AVAILABLE □ AVAILABLE SOON ■ LEASED □ NAP (NOT A PART)