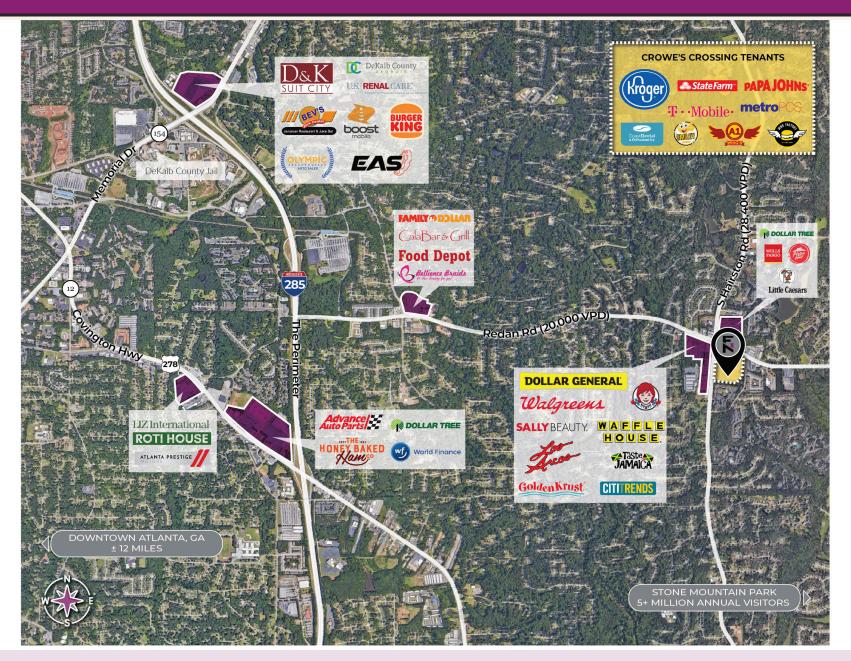

## **PROPERTY FEATURES**

- Crowe's Crossing is a 93,728 SF shopping center anchored by a Kroger grocery store.
- The center features many other high quality, national tenants including City Gear, Papa John's, Metro PCS, and T-Mobile.
- Situated in a densely populated retail corridor approximately 12 miles east of downtown Atlanta.
- Located on the corner of S.Hairston Road and Redan Road with combined average traffic counts of over 48,000 VPD.
- Within a 5-mile radius of the property the population is over 253,000 people with an average household income of \$78,000

## **CROWE'S CROSSING**

1232 S. Hairston Road, Stone Mountain, GA 30088

| SUITE |                                              | SF     |
|-------|----------------------------------------------|--------|
| A     | Kroger                                       | 45,528 |
| 1A    | Papa Johns                                   | 1,550  |
| 1B    | Hiro Asian Grill                             | 1,450  |
| 2     | WNB Factory                                  | 1,600  |
| 3     | Metro PCS                                    | 1,600  |
| 4     | The UPS Store                                | 1,600  |
| 5     | City Gear                                    | 4,800  |
| 8     | Dr. Charles Wilkerson<br>Chiropractor        | 1,600  |
| 9     | Kariah Hair Salon                            | 1,600  |
| 10    | Smiley Laundry                               | 1,600  |
| 11    | Tiger Furniture                              | 5,850  |
| 14    | A Tender, Loving, Caring Pets<br>Corporation | 800    |
| 15-16 | RC's Waxing & Threading                      | 2,450  |
| 17    | T-Mobile                                     | 2,000  |
| 18    | Littlejohn Cutzz                             | 1,850  |
| 19    | Nail Land                                    | 1,050  |
| 20A   | City Fix & Gifts                             | 1,050  |
| 20B   | A-1 Wings                                    | 1,050  |
| 21    | Mr. Tobacco and Vape                         | 2,100  |
| 22    | State Farm Insurance                         | 1,400  |
| 25    | JK Beauty Supply                             | 7,000  |
| 30    | Coast Dental                                 | 4,200  |
|       |                                              | .,     |