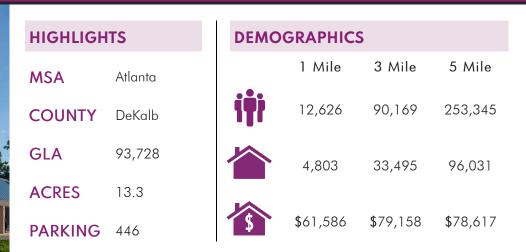

## **PROPERTY FEATURES**

- Crowe's Crossing is a 93,728 SF shopping center anchored by a Kroger grocery store.
- The center features many other high quality, national tenants including City Gear, Papa John's, Metro PCS, and T-Mobile.
- Situated in a densely populated retail corridor approximately 12 miles east of downtown Atlanta.
- Located on the corner of S.Hairston Road and Redan Road with combined average traffic counts of over 48,000 VPD.
- Within a 5-mile radius of the property the population is over 253,000 people with an average household income of \$78,000