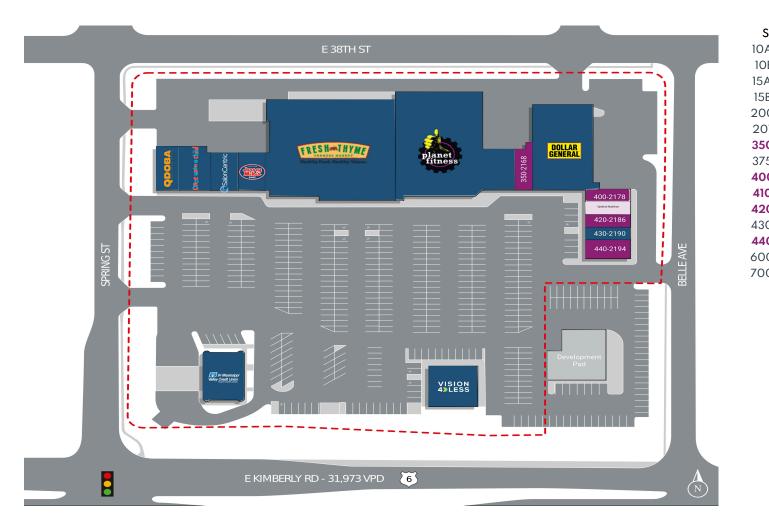

## **KIMBERLY CROSSING**

2100 E Kimberly Road, Davenport, IA 52807

| SUITE           | TENANT NAME                           | SF     |
|-----------------|---------------------------------------|--------|
| 0A-2104         | Qdoba                                 | 2,171  |
| 10B-2112        | Once Upon A Child                     | 3,229  |
| 5A-2120         | Salon Centric                         | 2,400  |
| 5B-2124         | Jersey Mike's Subs                    | 1,800  |
| 200-2128        | Fresh Thyme Farmers Market            | 28,709 |
| 201-2130        | Planet Fitness                        | 21,283 |
| <b>350-2168</b> | Available                             | 1,800  |
| 375-2170        | Dollar General                        | 8,050  |
| 00-2178         | Available                             | 1,200  |
| 410-2182        | Optimal Nutrition                     | 1,200  |
| 20-2186         | Available                             | 1,200  |
| 30-2190         | T-Nails                               | 1,200  |
| 40-2194         | Available                             | 1,800  |
| 00-2150         | Vision 4 Less                         | 4,225  |
| 00-2102         | IH Mississippi Valley Credit<br>Union | 10,000 |

AVAILABLE AVAILABLE SOON LEASED NAP (NOT A PART)