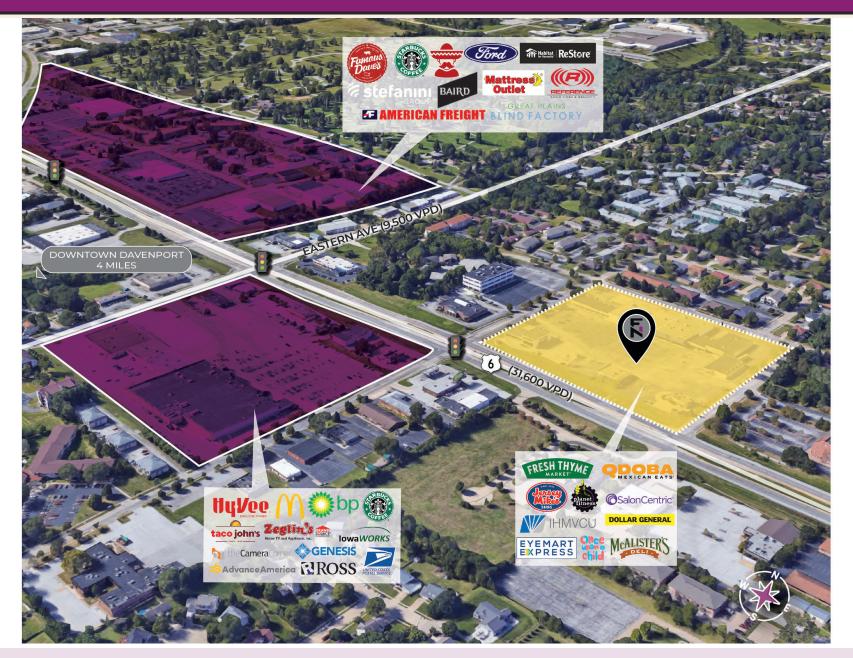

#### **PROPERTY FEATURES**

- Kimberly Crossing is a 90,267 square-foot shopping center anchored by a Fresh Thyme market and co-anchored by Planet Fitness in the affluent midwest city of Davenport, IA.
- The center also features Dollar General, Qdoba, and Jersey Mikes, among others, creating an ideal mix of internet-resistant businesses that focus on daily-needs like fitness, food and service.
- Kimberly Crossing offers excellent exposure along the heavily traveled retail corridor of Kimberly Road/US-6 (31,973+ VPD) with easy access from two main points, including a lighted intersection at Kimberly Road and Spring Street.