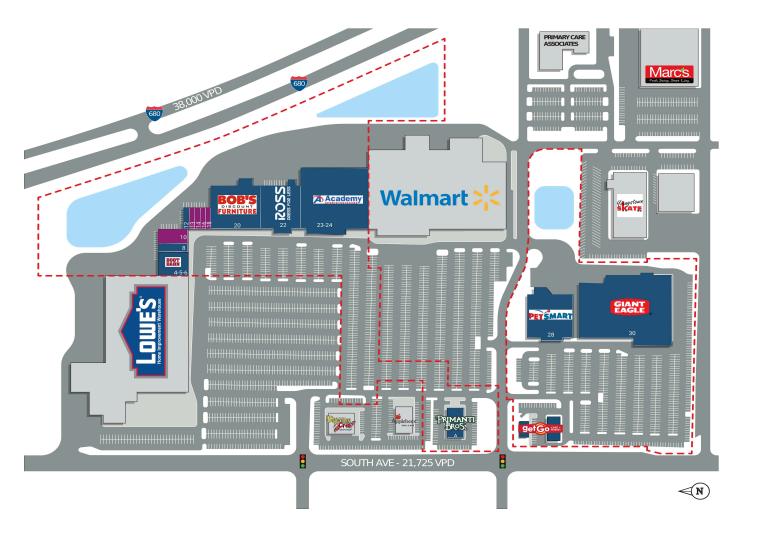

### **PROPERTY FEATURES**

- Southland Crossing is a 245,678 SF shopping center located in Boardman, OH.
- The property is anchored by a 77,592 SF Giant Eagle and coanchored by national tenants Academy Sports, Ross, PetSmart and Bob's Discount Furniture, as well as shadow-anchored by Walmart and Lowes.
- The property's location features convenient ingress/egress with two signalized entrances along South Avenue and excellent visibility to the 21,725 vehicles that pass by daily.
- Situated directly down the street from the main and main intersection in the Boardman retail corridor.
- Desirable demographics in the surrounding area, featuring more than 109,000 residents within a 5-mile radius boasting average household incomes of over \$82,000.

## **SOUTHLAND CROSSINGS**

1150-1300 Doral Drive, Boardman, OH 44514

FIRST NATIONAL

| SUITE | TENANT NAME               | SF     |
|-------|---------------------------|--------|
| А     | Primanti Bros             | 4,729  |
| 4-5-6 | Boot Barn                 | 10,662 |
| 8     | King Tobacco & Vape       | 3,400  |
| 10    | Available                 | 4,600  |
| 12    | Cost Cutters              | 1,200  |
| 13    | Available                 | 1,200  |
| 14    | Available                 | 1,572  |
| 16    | Available                 | 1,510  |
| 18    | Available                 | 1,480  |
| 20    | Bob's Discount Furniture  | 33,000 |
| 22    | Ross                      | 23,500 |
| 23-24 | Academy Sports + Outdoors | 55,000 |
| 28    | PetSmart                  | 26,295 |
| 30    | Giant Eagle               | 77,592 |