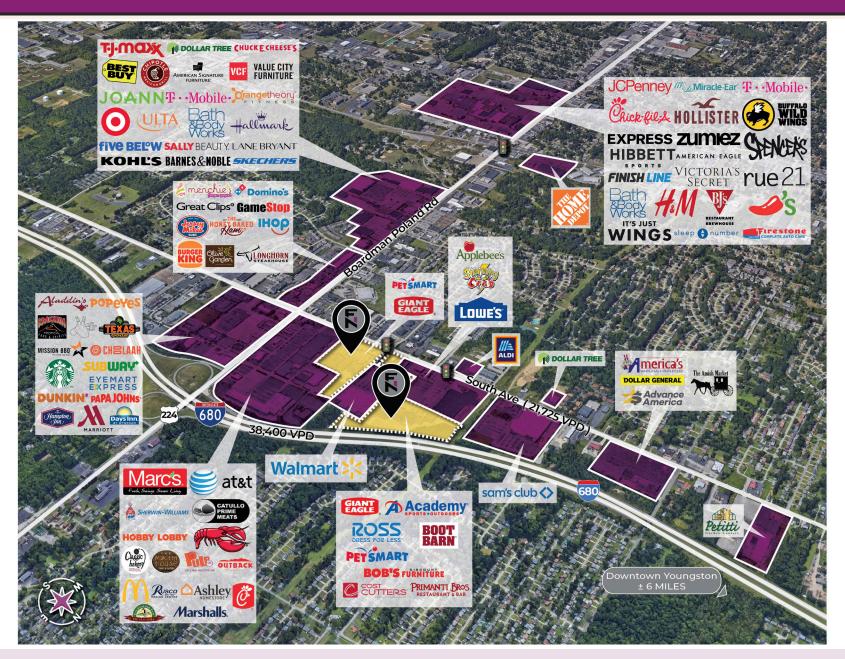

### **PROPERTY FEATURES**

- Southland Crossing is a 245,678 SF shopping center located in Boardman, OH.
- The property is anchored by a 77,592 SF Giant Eagle and coanchored by national tenants Academy Sports, Ross, PetSmart and Bob's Discount Furniture, as well as shadow-anchored by Walmart and Lowes.
- The property's location features convenient ingress/egress with two signalized entrances along South Avenue and excellent visibility to the 21,725 vehicles that pass by daily.
- Situated directly down the street from the main and main intersection in the Boardman retail corridor.
- Desirable demographics in the surrounding area, featuring more than 109,000 residents within a 5-mile radius boasting average household incomes of over \$82,000.