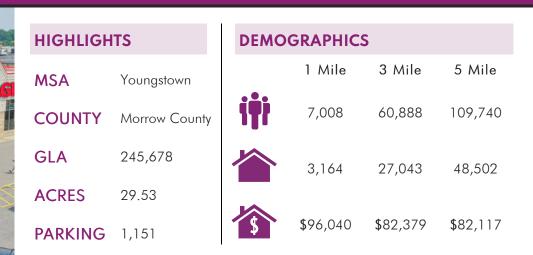

### **PROPERTY FEATURES**

- Southland Crossing is a 245,678 SF shopping center located in Boardman, OH.
- The property is anchored by a 77,592 SF Giant Eagle and coanchored by national tenants Academy Sports, Ross, PetSmart and Bob's Discount Furniture, as well as shadow-anchored by Walmart and Lowes.
- The property's location features convenient ingress/egress with two signalized entrances along South Avenue and excellent visibility to the 21,725 vehicles that pass by daily.
- Situated directly down the street from the main and main intersection in the Boardman retail corridor.
- Desirable demographics in the surrounding area, featuring more than 109,000 residents within a 5-mile radius boasting average household incomes of over \$82,000.