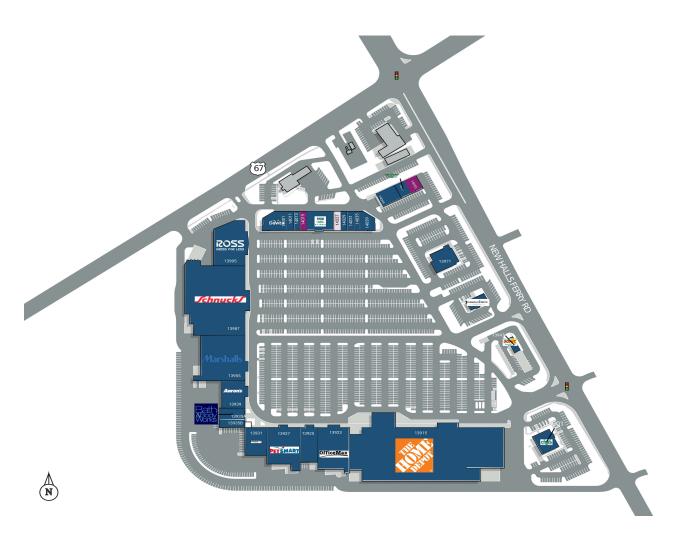

## **SHOPPES AT CROSS KEYS**

13897 New Halls Ferry Road, Florissant, MO 63033

| SUITE  | TENANT NAME             | SF     |
|--------|-------------------------|--------|
| 1      | Commerce Bank           |        |
| 3      | Hawaiian Bros           | 3,598  |
| 13901  | Chili's                 | 5,689  |
| 13915  | Home Depot              | 98,133 |
| 13923  | Office Max              | 19,937 |
| 13925  | Shoe Carnival           | 9,024  |
| 13927  | PetSmart                | 19,107 |
| 13931  | Hibbett Sports          | 9,000  |
| 13935A | Bath & Body Works       | 3,662  |
| 13935B | KV Nails                | 3,838  |
| 13939  | Aaron's                 | 9,515  |
| 13947  | Sonic                   | 1,503  |
| 13955  | Marshalls               | 30,000 |
| 13971  | LEASED                  | 6,508  |
| 13987  | Schnucks                | 63,094 |
| 13995  | Ross                    | 19,640 |
| 14001  | DaVita                  | 6,790  |
| 14011  | J.C.'s Jewlery & Repair | 1,400  |
| 14013  | Cold Stone Creamery     | 1,400  |
| 14015  | Available               | 1,750  |
| 14021  | SSM Hospital            | 6,650  |
| 14027  | Great Clips             | 1,400  |
| 14029  | Nails Plus              | 1,400  |
| 14031  | GameStop                | 2,800  |
| 14035  | Edible Arrangements     | 1,400  |
| 14039  | Qdoba                   | 2,626  |
| 14049  | Armed Forces Recruiting | 4,800  |
| 14055  | Available               | 3,500  |
| 14057  | WingStop                | 1,200  |
|        |                         |        |

AVAILABLE AVAILABLE SOON LEASED NAP (NOT A PART)