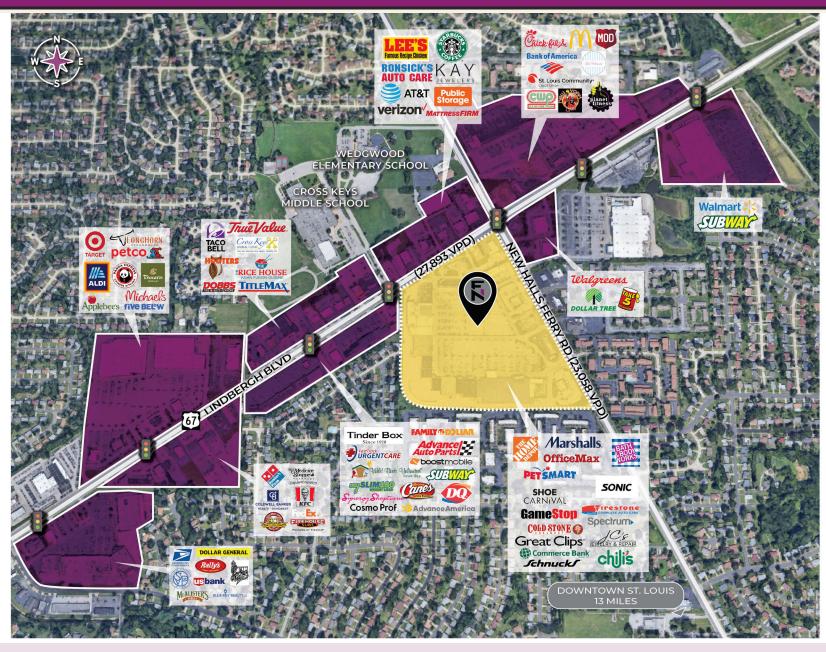

## **PROPERTY FEATURES**

PARKING 1,751

- The Shoppes at Cross Keys is located in the St. Louis suburb of Florissant, MO, a dominant, highly-visible community shopping center with achor tenants Home Depot, Schnuck's Market, Marshalls, PetSmart, OfficeMax and Ross along with a strong diverse junior lineup of Shoe Carnival, Chili's, Qdoba, T-Mobile, Great Clips and GameStop.
- Located in North St. Louis County, the center has a vibrant trade area consisting of nearby higher education universities and colleges and top employers such as Boeing, Emerson Electronics, Express Scripts, Lambert International Airport and SSM Depaul Hospital, driving traffic to the center and the surrounding area.
- The center is located on the busy intersection of New Halls Ferry Road and Lindbergh Boulevard with a combined 51,202 VPD. Neighboring retailers include Target, Five Below, Walmart, Aldi, Michaels, Petco and Ulta Beauty to name a few.