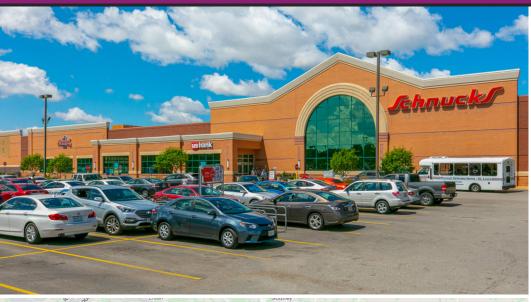

## **SHOPPES AT CROSS KEYS**

13897 New Halls Ferry Road, Florissant, MO 63033

| HIGHLIGHTS |           |  |
|------------|-----------|--|
| MSA        | St. Louis |  |
| COUNTY     | St. Louis |  |
| GLA        | 342,134   |  |
| ACRES      | 37.4      |  |

## **PROPERTY FEATURES**

PARKING 1,751

- The Shoppes at Cross Keys is located in the St. Louis suburb of Florissant, MO, a dominant, highly-visible community shopping center with achor tenants Home Depot, Schnuck's Market, Marshalls, PetSmart, OfficeMax and Ross along with a strong diverse junior lineup of Shoe Carnival, Chili's, Qdoba, T-Mobile, Great Clips and GameStop.
- Located in North St. Louis County, the center has a vibrant trade area consisting of nearby higher education universities and colleges and top employers such as Boeing, Emerson Electronics, Express Scripts, Lambert International Airport and SSM Depaul Hospital, driving traffic to the center and the surrounding area.
- The center is located on the busy intersection of New Halls Ferry Road and Lindbergh Boulevard with a combined 51,202 VPD. Neighboring retailers include Target, Five Below, Walmart, Aldi, Michaels, Petco and Ulta Beauty to name a few.