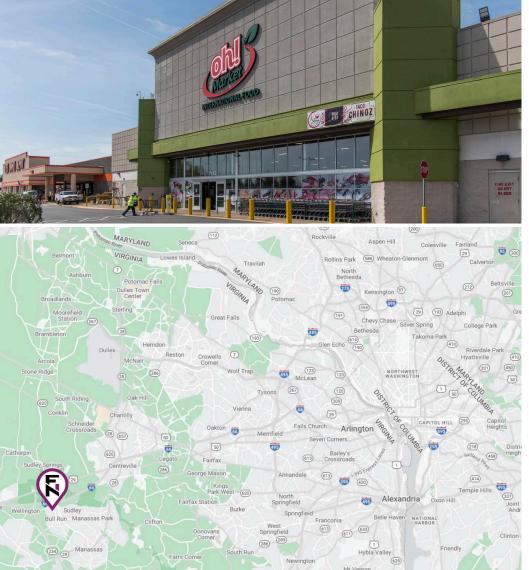

## **PROMENADE AT MANASSAS**

7486 Stream Walk Lane, Manassas, VA 20109

#### **PROPERTY FEATURES**

- Promenade at Manassas is a 280760 SF shopping center anchored by a 107,400 SF Home Depot and a 43,244 SF Oh! Market.
- The center features a high-quality tenant roster including The Tile Shop, Ashley Home Furniture, Planet Fitness, and Sherwin Williams.
- Located at the intersection of I-66 and Sudley Road in Manassas, Virginia, the center is highly visible to combined traffic of over 76,000 VPD at the intersection between Sudley Drive and Balls Ford Road.
- The property's unmatched regional location and lineup of destination tenants allow for the center to draw and benefit from the tremendous demographics of this densely populated in-fill market of DC.