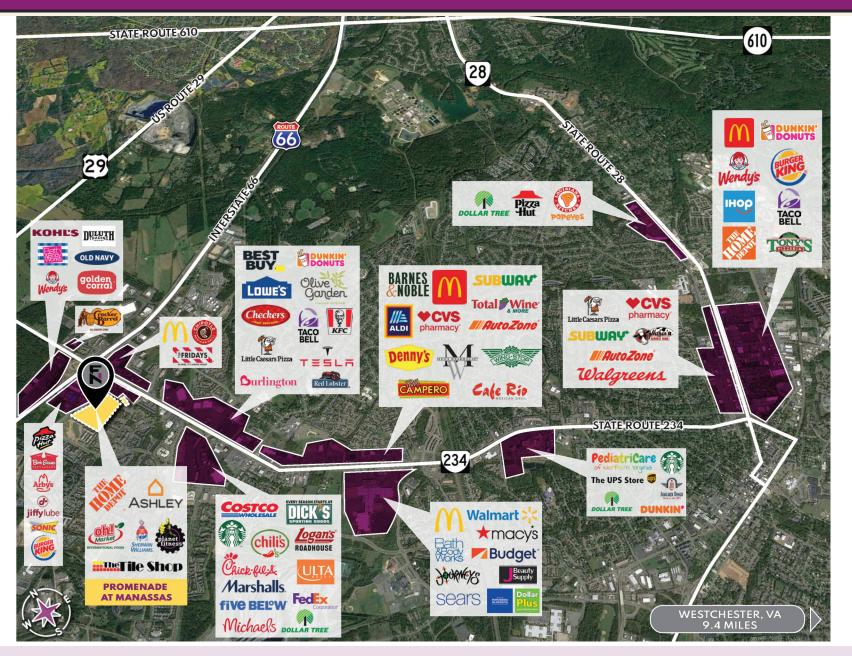

#### **PROPERTY FEATURES**

- Promenade at Manassas is a 280760 SF shopping center anchored by a 107,400 SF Home Depot and a 43,244 SF Oh! Market.
- The center features a high-quality tenant roster including The Tile Shop, Ashley Home Furniture, Planet Fitness, and Sherwin Williams.
- Located at the intersection of I-66 and Sudley Road in Manassas, Virginia, the center is highly visible to combined traffic of over 76,000 VPD at the intersection between Sudley Drive and Balls Ford Road.
- The property's unmatched regional location and lineup of destination tenants allow for the center to draw and benefit from the tremendous demographics of this densely populated in-fill market of DC.