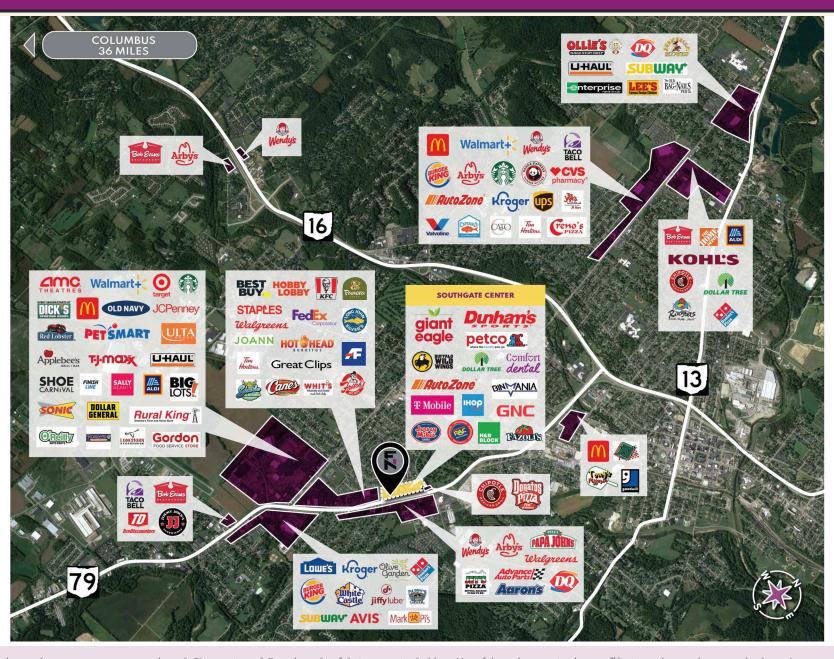

## **PROPERTY FEATURES**

- Southgate Center is a 209,280 square-foot grocery-anchored shopping center in Heath, Ohio.
- The center is anchored by a 69,00 square-foot Giant Eagle, a top regional grocery store chain with over 400 stores in Pennsylvania, Ohio, West Virginia, Indiana, and Maryland.
- Southgate Center features a high-quality national tenant roster including Dunham's Sports, Petco, Dollar Tree, IHOP, and H&R Block.
- The property is located directly off Hebron Road, which sees approximately 35,000 vehicles per day.
- Southgate Center is in close proximity to Ohio State University at Newark (2.3 miles away). It is well-positioned in the market and services a highly captive trade area.