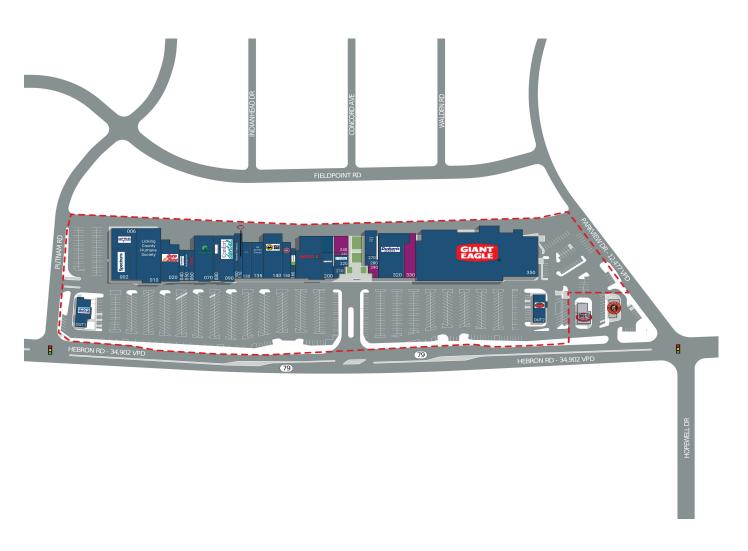

## **SOUTHGATE CENTER**

607 Hebron Road, Heath, OH 43056

| SUITE<br>OUT1<br>OUT2<br>002<br>006<br>010                                                                                                                                  | TENANT NAME IHOP Fazoli's Spectrum Bin Mania Licking County Humane                                                                                                                                                                                                                                                                                           | SF<br>4,725<br>3,372<br>4,000<br>11,500<br>14,500                                                                                                   |
|-----------------------------------------------------------------------------------------------------------------------------------------------------------------------------|--------------------------------------------------------------------------------------------------------------------------------------------------------------------------------------------------------------------------------------------------------------------------------------------------------------------------------------------------------------|-----------------------------------------------------------------------------------------------------------------------------------------------------|
| 020<br>040<br>050<br>060<br>070<br>080<br>090<br>100<br>110<br>135<br>140<br>150<br>160<br>190<br>200<br>210<br>220<br>240<br>245<br>250<br>270<br>280<br>290<br>320<br>330 | Society AutoZone OneMain Financial Holiday Hair GNC Dollar Tree Palm Beach Tan Comfort Dental Newark Tobacco Jersey Mike's Subs Family Urgent Care US Armed Forces Buffalo Wild Wings Rent-A-Center H&R Block Petco T-Mobile Gold Clipper Nails Available Available Local Pub & Grille Lily Spa Divine Eyebrow Threading Available Dunham's Sports Available | 7,700 2,000 1,500 1,500 1,500 8,850 3,900 6,750 1,800 2,400 4,200 9,000 3,600 1,890 11,816 3,243 625 1,600 2,020 380 3,061 800 900 625 14,220 3,780 |
| 350                                                                                                                                                                         | Giant Eagle                                                                                                                                                                                                                                                                                                                                                  | 69,000                                                                                                                                              |

AVAILABLE AVAILABLE SOON LEASED NAP (NOT A PART)