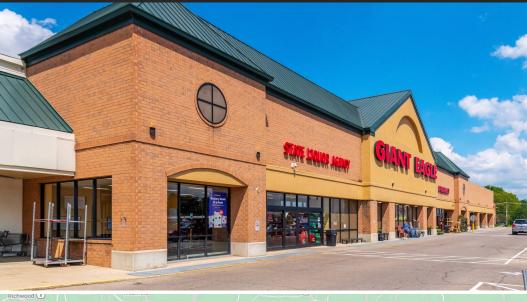

## **PROPERTY FEATURES**

- Southgate Center is a 209,280 square-foot grocery-anchored shopping center in Heath, Ohio.
- The center is anchored by a 69,00 square-foot Giant Eagle, a top regional grocery store chain with over 400 stores in Pennsylvania, Ohio, West Virginia, Indiana, and Maryland.
- Southgate Center features a high-quality national tenant roster including Dunham's Sports, Petco, Dollar Tree, IHOP, and H&R Block.
- The property is located directly off Hebron Road, which sees approximately 35,000 vehicles per day.
- Southgate Center is in close proximity to Ohio State University at Newark (2.3 miles away). It is well-positioned in the market and services a highly captive trade area.