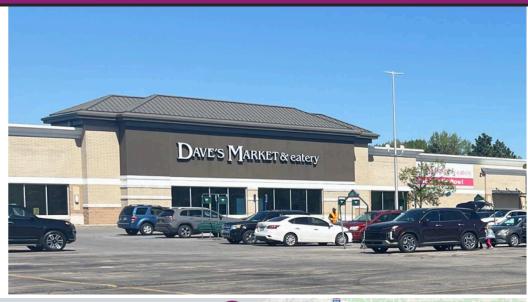

## **SHORE CENTER PLAZA**

22451-22690 Shore Center Drive, Euclid, OH 44123

| HIGHLIGHTS |                    |  |  |
|------------|--------------------|--|--|
| MSA        | Cleveland          |  |  |
| COUNTY     | Cuyahoga<br>County |  |  |
| GLA        | 111,425            |  |  |
| ACRES      | 11.21              |  |  |

## **PROPERTY FEATURES**

1,070

**PARKING** 

- Shore Center North and South is a 111,425 squure foot community center anchored by a 47,348 SF Dave's Market.
- Other major tenants include Burger King, Pizza Hut, Aaron's, Dollar Tree, CitiTrends, Hibbett Sports and Little Ceasars.
- The property is adjacent to Atlas Cinemas, Marc's Dunkin, Chipotle and Burlington Coat Factory.
- Shore Center is located in a bustling neighborhood retail area with a healthy demographic profile; within five miles of the center there is a population of more than 141,000 individuals earning an average household income of over \$76,000.