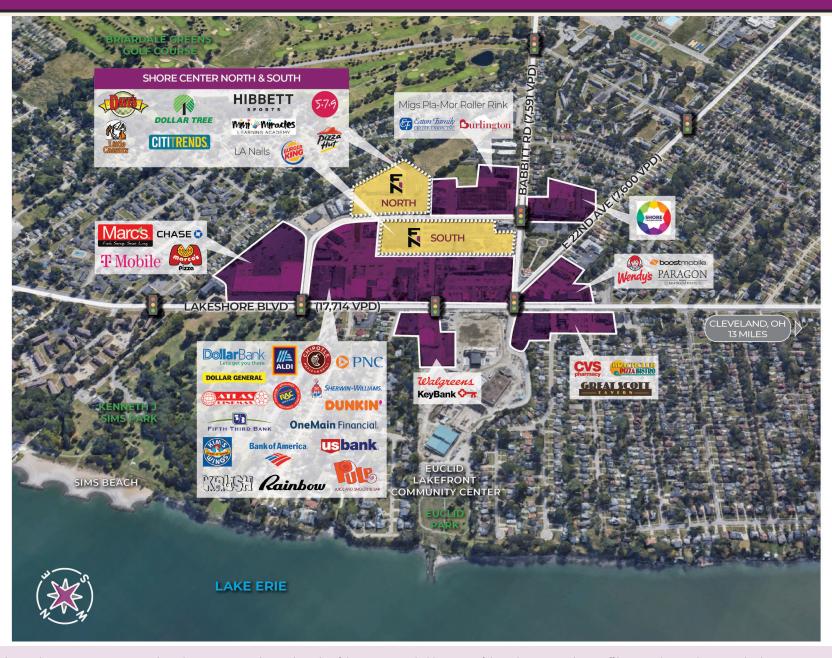

## **PROPERTY FEATURES**

1,070

**PARKING** 

- Shore Center North and South is a 111,425 squure foot community center anchored by a 47,348 SF Dave's Market.
- Other major tenants include Burger King, Pizza Hut, Aaron's, Dollar Tree, CitiTrends, Hibbett Sports and Little Ceasars.
- The property is adjacent to Atlas Cinemas, Marc's Dunkin, Chipotle and Burlington Coat Factory.
- Shore Center is located in a bustling neighborhood retail area with a healthy demographic profile; within five miles of the center there is a population of more than 141,000 individuals earning an average household income of over \$76,000.