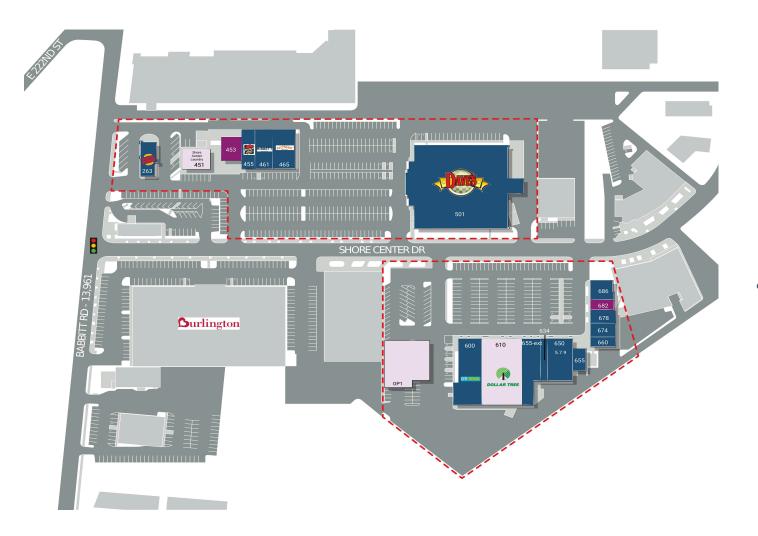

## **SHORE CENTER PLAZA**

22451-22690 Shore Center Drive, Euclid, OH 44123

| SUITE<br>OP1 | TENANT NAME PAD SITE AVAILABLE UP TO 11,500 SF | SF     |
|--------------|------------------------------------------------|--------|
| 263          | Burger King                                    | 3,000  |
| 451          | Shore Center Laundry                           | 2,562  |
| 453          | Available                                      | 2,760  |
| 455          | Pizza Hut                                      | 1,336  |
| 461          | Hibbett Sports                                 | 3,652  |
| 465          | ArchWell Health                                | 7,100  |
| 501          | Dave's                                         | 47,348 |
| 600          | Citi Trends                                    | 12,000 |
| 610          | Dollar Tree                                    | 11,200 |
| 634          | Tops Drycleaners                               | 2,000  |
| 650          | 5.7.9                                          | 5,500  |
| 655          | Mini Miracles Learning<br>Academy              | 7,184  |
| 655-ext      | Mini Miracles Learning<br>Academy              |        |
| 660          | Little Caesar's Mgmt. Office                   | 1,265  |
| 674          | Little Caesars                                 | 1,738  |
| 678          | Mini Miracle Learning<br>Academy               | 1,890  |
| 682          | Available                                      | 1,250  |
| 686          | LA Nails                                       | 2,400  |

 $\blacksquare$  AVAILABLE  $\square$  AVAILABLE SOON  $\blacksquare$  LEASED  $\square$  NAP (NOT A PART)