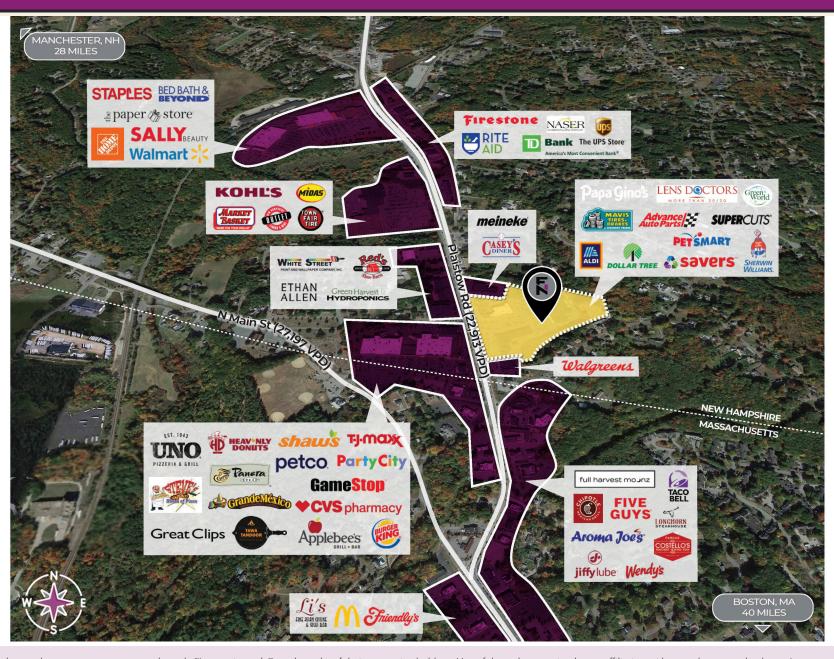

## **PROPERTY FEATURES**

- Plaistow Center is located in a dominant, highly-visible community center adjacent to the New Hampshire and Massachussets border.
- The property benefits from its location in a strong retail corridor along Plaistow Road / Route 125, which provides exposure to over 22,000 VPD.
- Plaistow Center has a strong tenant mix anchored by ALDI, Savers Thrift Store, PetSmart and Dollar Tree, along with a diverse junior tenant roster including Advanced Autoparts, GNC, Verizon Wireless and more.
- Neighboring retailers Include Walmart, Shaw's, CVS, Rite Aid, Home Depot, Tractor Supply Company, Kohls, TJ Maxx, and more making Plaistow Center a valuabe addition to the community.
- Within five miles of the property the population is 96,757 residents with an average household income of \$122,552.