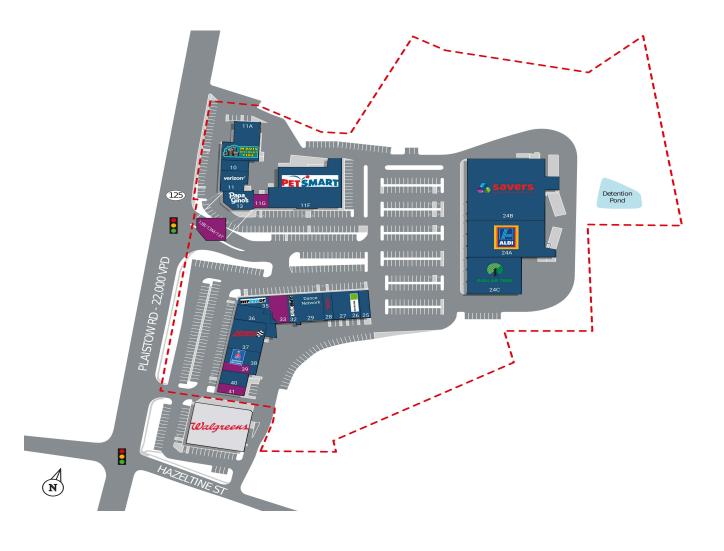

## **PLAISTOW CENTER**

5-11 Plaistow Rd, Plaistow, NH 03865

| SUITE       | TENANT NAME           | SF     |
|-------------|-----------------------|--------|
| 10          | Cigars, Etc.          | 1,169  |
| 11          | Verizon               | 3,259  |
| 11A         | Mavis Tires           | 7,200  |
| 11F         | PetSmart              | 17,313 |
| 11G         | Available             | 1,189  |
| 13          | Papa Gino's           | 2,780  |
| 13B/13M/13T | Available             | 2,636  |
| 24A         | Aldi                  | 17,799 |
| 24B         | Savers                | 30,324 |
| 24C         | Dollar Tree           | 12,000 |
| 25          | Shelly's Kitchen      | 1,518  |
| 26          | H&R Block             | 1,508  |
| 27          | Sushi Time            | 3,000  |
| 28          | GNC                   | 1,497  |
| 29          | Dance Network         | 4,511  |
| 32          | Supercuts             | 1,498  |
| 33          | Available             | 2,745  |
| 35          | MyEyeDr               | 2,431  |
| 36          | Food Plus             | 3,826  |
| 37          | Advance Auto Parts    | 6,017  |
| 38          | Sherwin-Williams      | 3,152  |
| 39          | Available             | 1,291  |
| 40          | La Ocean Thai Cuisine | 2,377  |
| 41          | Available             | 1,343  |

 $\blacksquare$  Available  $\square$  Available soon  $\blacksquare$  Leased  $\square$  Nap (Not a Part)