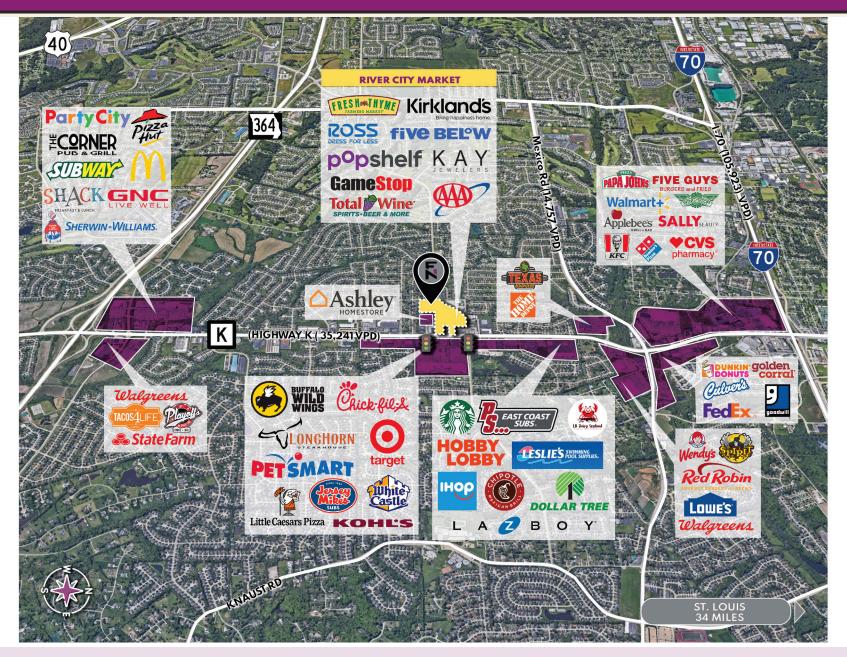

## **PROPERTY FEATURES**

- River City Markeplace is a 157,934 SF shopping center anchored by a 30,750 SF Fresh Thyme Market.
- River City Marketplace features a high-quality tenant roster including Total Wine, Ross, Five Below, Kirkland's, pOpshelf and Kay Jewelers.
- Located in a densely populated retail corridor just 34 miles west of downtown St. Louis and is situated on the main retail corridor with traffic counts of over 49,000 vehicles per day.
- Within a 5-mile radius of the property, the population is over 170,000 people and the average household income is approximately \$133,000.