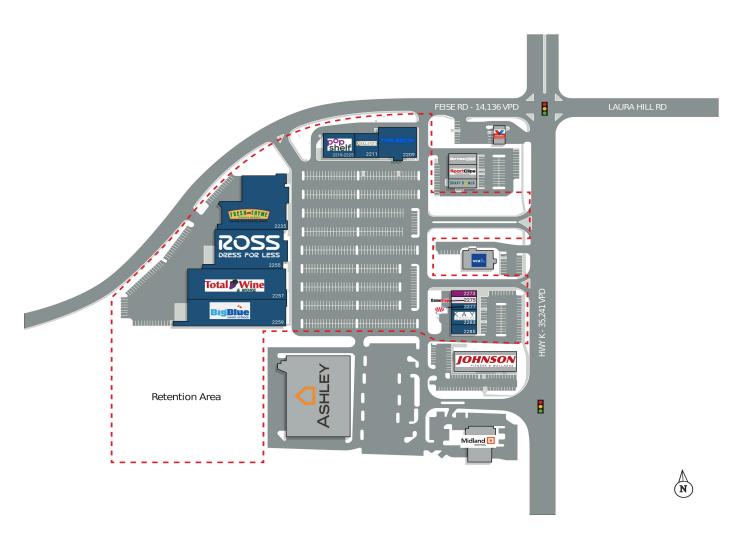

## **RIVER CITY MARKETPLACE**

2209 State Highway K, O'Fallon, MO 63366

REALTY PARTNERS

| SUITE     | TENANT NAME                | SF     |
|-----------|----------------------------|--------|
| 2209      | Five Below                 | 8,670  |
| 2211      | Kirkland's                 | 9,272  |
| 2219-2225 | pOpshelf                   | 8,000  |
| 2235      | Fresh Thyme Farmers Market | 30,750 |
| 2255      | Ross                       | 28,278 |
| 2257      | Total Wine & More          | 29,502 |
| 2259      | Big Blue Swim School       | 20,000 |
| 2273      | Available                  | 2,000  |
| 2275      | GameStop                   | 1,600  |
| 2277      | AAA                        | 3,040  |
| 2283      | Kay Jewelers               | 2,960  |
| 2285      | Cycle Bar                  | 2,400  |

AVAILABLE 🔲 AVAILABLE SOON 🗖 LEASED 🔲 NAP (NOT A PART)