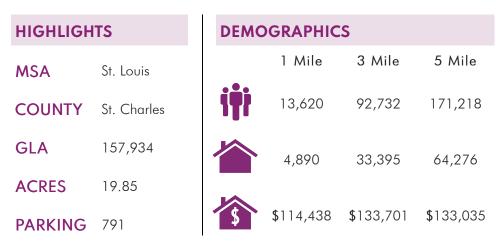

## **PROPERTY FEATURES**

- River City Markeplace is a 157,934 SF shopping center anchored by a 30,750 SF Fresh Thyme Market.
- River City Marketplace features a high-quality tenant roster including Total Wine, Ross, Five Below, Kirkland's, pOpshelf and Kay Jewelers.
- Located in a densely populated retail corridor just 34 miles west of downtown St. Louis and is situated on the main retail corridor with traffic counts of over 49,000 vehicles per day.
- Within a 5-mile radius of the property, the population is over 170,000 people and the average household income is approximately \$133,000.