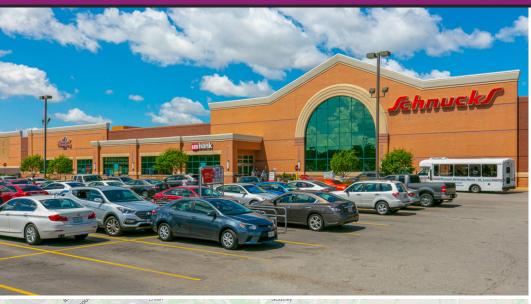

## **PROPERTY FEATURES**

PARKING 1,751

37.4

- The Shoppes at Cross Keys is located in the St. Louis suburb of Florissant, MO, a dominant, highly-visible community shopping center with achor tenants Home Depot, Schnuck's Market, Marshalls, PetSmart, OfficeMax and Ross along with a strong diverse junior lineup of Shoe Carnival, Chili's, Qdoba, T-Mobile, Great Clips and GameStop.
- Located in St. Louis North County, the center has a vibrant trade area consisting of nearby higher education universities and colleges and top employers such as Boeing, Emerson Electronics, Express Scripts, Lambert International Airport and SSM Depaul Hospital, driving traffic to the center and the surrounding area.
- The center is located on the busy intersection of New Halls Ferry Road and Lindbergh Boulevard with a combined 51,202 VPD. Neighboring retailers include Target, Five Below, Walmart, Aldi, Michaels, Petco and Ulta Beauty to name a few.