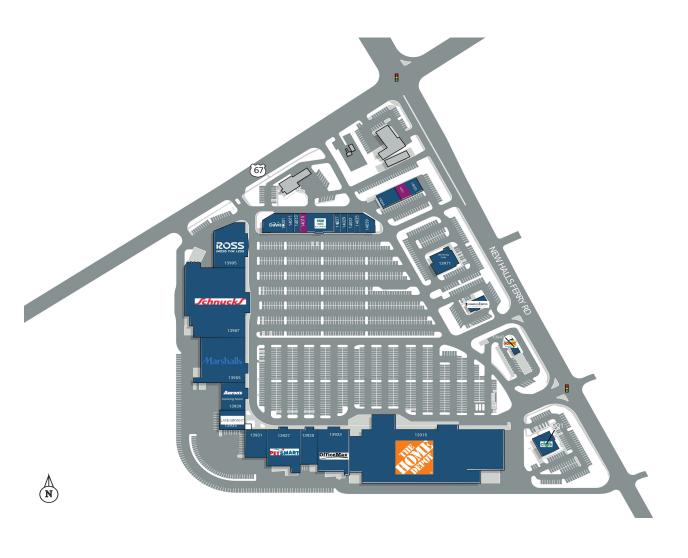

## **PROPERTY FEATURES**

PARKING 1,751

37.4

- The Shoppes at Cross Keys is located in the St. Louis suburb of Florissant, MO, a dominant, highly-visible community shopping center with achor tenants Home Depot, Schnuck's Market, Marshalls, PetSmart, OfficeMax and Ross along with a strong diverse junior lineup of Shoe Carnival, Chili's, Qdoba, T-Mobile, Great Clips and GameStop.
- Located in St. Louis North County, the center has a vibrant trade area consisting of nearby higher education universities and colleges and top employers such as Boeing, Emerson Electronics, Express Scripts, Lambert International Airport and SSM Depaul Hospital, driving traffic to the center and the surrounding area.
- The center is located on the busy intersection of New Halls Ferry Road and Lindbergh Boulevard with a combined 51,202 VPD. Neighboring retailers include Target, Five Below, Walmart, Aldi, Michaels, Petco and Ulta Beauty to name a few.

## **SHOPPES AT CROSS KEYS**

13897 New Halls Ferry Road, Florissant, MO 63033

| SUITE | TENANT NAME             | SF     |
|-------|-------------------------|--------|
| 1     | Commerce Bank           |        |
| 3     | Hawaiian Bros           | 3,598  |
| 13901 | Chili's                 | 5,689  |
| 13915 | Home Depot              | 98,133 |
| 13923 | Office Max              | 19,937 |
| 13925 | Shoe Carnival           | 9,024  |
| 13927 | PetSmart                | 19,107 |
| 13931 | Hibbett Sports          | 9,000  |
| 13935 | Lane Bryant             | 7,500  |
| 13939 | Aaron's                 | 9,515  |
| 13947 | Sonic                   | 1,503  |
| 13955 | Marshalls               | 30,000 |
| 13971 | Storming Crab           | 6,508  |
| 13987 | Schnucks                | 63,094 |
| 13995 | Ross                    | 19,640 |
| 14001 | DaVita                  | 6,790  |
| 14011 | J.C.'s Jewlery & Repair | 1,400  |
| 14013 | Cold Stone Creamery     | 1,400  |
| 14015 | Available               | 1,750  |
| 14021 | SSM Hospital            | 6,650  |
| 14027 | Great Clips             | 1,400  |
| 14029 | Nails Plus              | 1,400  |
| 14031 | GameStop                | 2,800  |
| 14035 | Edible Arrangements     | 1,400  |
| 14039 | Qdoba                   | 2,626  |
| 14049 | Armed Forces Recruiting | 4,800  |
| 14055 | Spectrum                | 3,500  |
| 14057 | Available               | 1,140  |