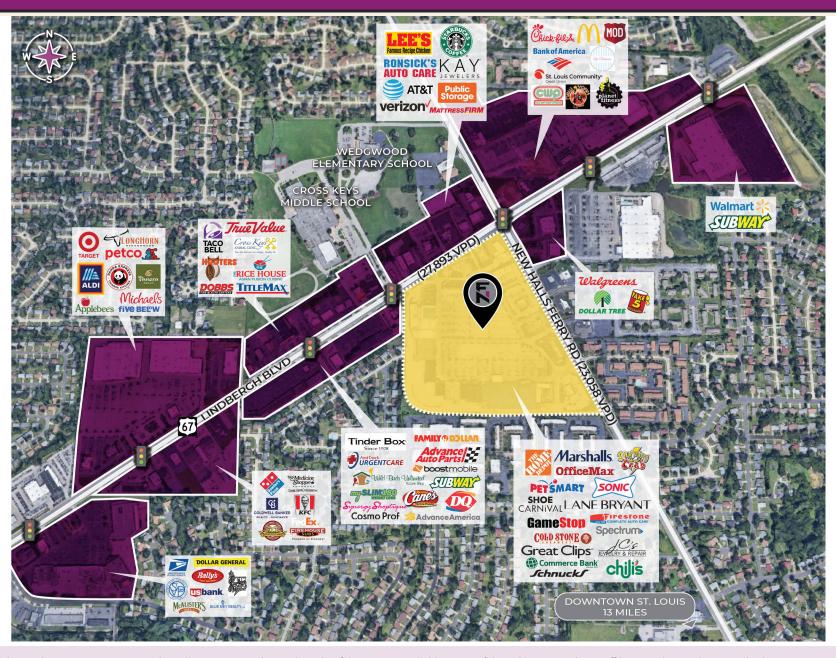

## **PROPERTY FEATURES**

PARKING 1,751

37.4

- The Shoppes at Cross Keys is located in the St. Louis suburb of Florissant, MO, a dominant, highly-visible community shopping center with achor tenants Home Depot, Schnuck's Market, Marshalls, PetSmart, OfficeMax and Ross along with a strong diverse junior lineup of Shoe Carnival, Chili's, Qdoba, T-Mobile, Great Clips and GameStop.
- Located in St. Louis North County, the center has a vibrant trade area consisting of nearby higher education universities and colleges and top employers such as Boeing, Emerson Electronics, Express Scripts, Lambert International Airport and SSM Depaul Hospital, driving traffic to the center and the surrounding area.
- The center is located on the busy intersection of New Halls Ferry Road and Lindbergh Boulevard with a combined 51,202 VPD. Neighboring retailers include Target, Five Below, Walmart, Aldi, Michaels, Petco and Ulta Beauty to name a few.