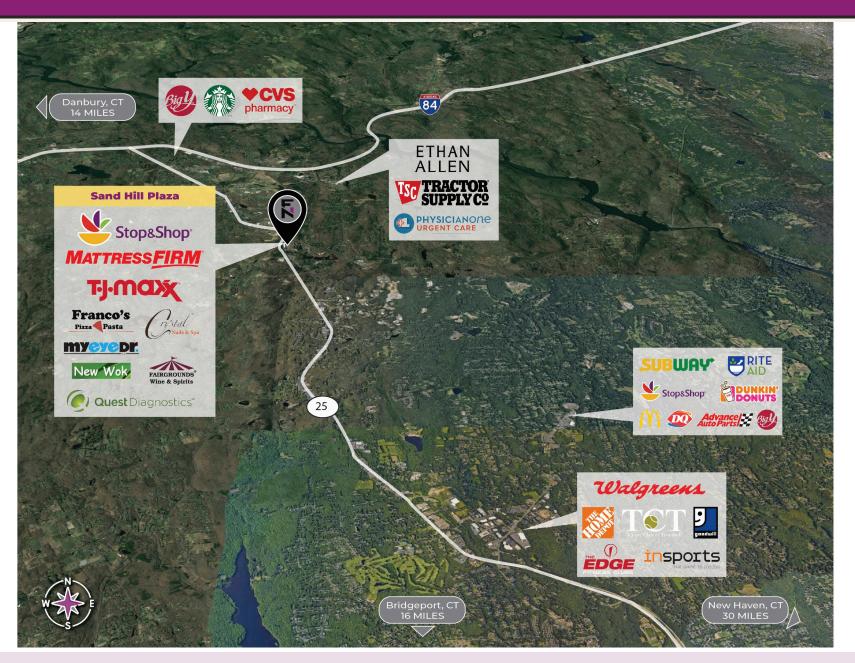

## **PROPERTY FEATURES**

- Sand Hill Plaza is a 163,545 SF shopping center anchored by a 61,452 SF Super Stop and Shop.
- High-quality tenant roster including TJ Maxx, Mattress Firm and Quest Diagnostics.
- Situated in a densely populated retail corridor approximately 30-miles northwest of downtown New Haven.
- Located at a signalized intersection along the region's dominant northsouth thoroughfare which combined traffic of over 17,000 vehicles per day.
- Highly affluent demographics with population over 41,000 and an average HHI over \$192,000 within a 5-mile radius.