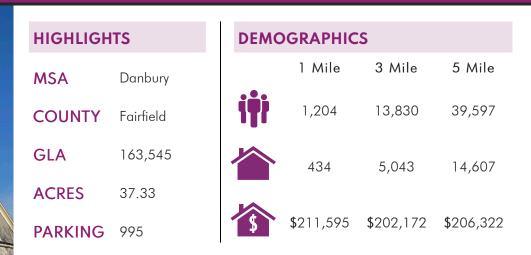

## **PROPERTY FEATURES**

- Sand Hill Plaza is a 163,545 SF shopping center anchored by a 61,452 SF Super Stop and Shop.
- High-quality tenant roster including TJ Maxx, Mattress Firm and Quest Diagnostics.
- Situated in a densely populated retail corridor approximately 30-miles northwest of downtown New Haven.
- Located at a signalized intersection along the region's dominant northsouth thoroughfare which combined traffic of over 17,000 vehicles per day.
- Highly affluent demographics with population over 41,000 and an average HHI over \$192,000 within a 5-mile radius.