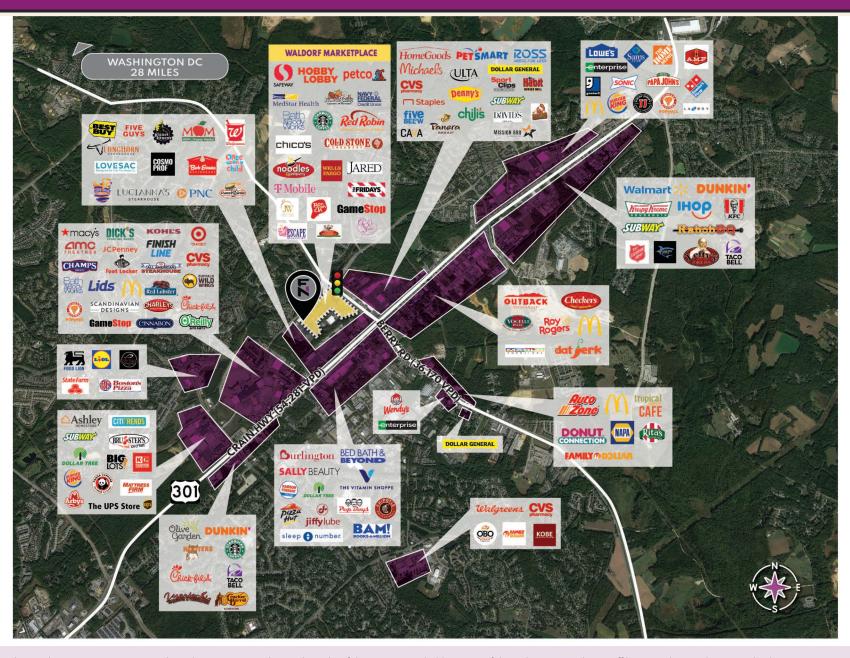

#### **PROPERTY FEATURES**

- Waldorf Market Place is a 359,484 square foot shopping center located in Waldorf, MD anchored by a 58,092 square-foot Safeway grocery store.
- In addition to Safeway, Waldorf Market Place features a high-quality tenant roster including Hobby Lobby, Crunch Fitness, Super Beauty, Petco, Starbucks, Wells Fargo, Red Robin, TGI Fridays and Famous Dave's.
- The property is situated in a densley populated retail corridor approximately 28-miles south of Washington, DC, situated at the intersection along Western Parkway and Berry Road which sees combined traffic of over 55,000 vehicles per day.
- Waldorf Marketplace serves a highly affluent demographic. Within a 3-mile radius of the property, the population is over 70,000 people and the average household income is over \$114,000.