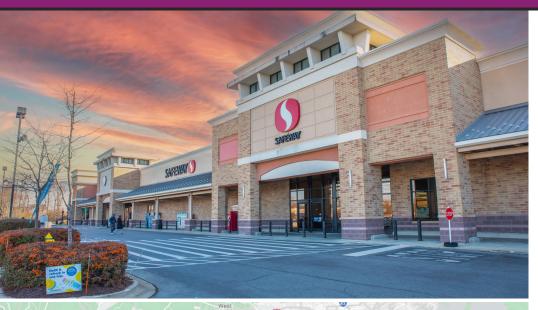

### WALDORF MARKETPLACE

2990-3088 Waldorf Marketplace, Waldorf, MD 20603

#### **PROPERTY FEATURES**

- Waldorf Market Place is a 359,484 square foot shopping center located in Waldorf, MD anchored by a 58,092 square-foot Safeway grocery store.
- In addition to Safeway, Waldorf Market Place features a high-quality tenant roster including Hobby Lobby, Crunch Fitness, Super Beauty, Petco, Starbucks, Wells Fargo, Red Robin, TGI Fridays and Famous Dave's.
- The property is situated in a densley populated retail corridor approximately 28-miles south of Washington, DC, situated at the intersection along Western Parkway and Berry Road which sees combined traffic of over 55,000 vehicles per day.
- Waldorf Marketplace serves a highly affluent demographic. Within a 3-mile radius of the property, the population is over 70,000 people and the average household income is over \$114,000.