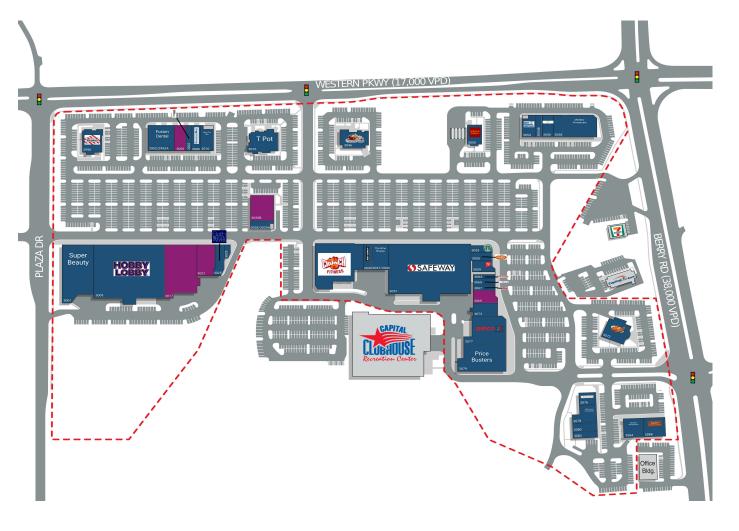

# WALDORF MARKETPLACE

2990-3088 Waldorf Marketplace, Waldorf, MD 20603

| SUITE              | TENANT NAME                              | SF             |
|--------------------|------------------------------------------|----------------|
| 2990               | TGI Friday's                             | 5.803          |
| 2992/2992A         | Fusion Dental                            | 9,311          |
| 3000               | Available                                | 3.784          |
| 3001               | Super Beauty                             | 22.492         |
| 3002               | Mariner Finance                          | 1,950          |
| 3002               | America's Best                           | 3,023          |
| 3009               | Hobby Lobby                              | 53,023         |
| 3010               | Fiesta Tex Mex                           | 3.959          |
| 3016               | T Pot                                    | 7.454          |
| 3017               | Available                                | 21,085         |
| 3020B              | Available                                | 8,000          |
| 3020b<br>3021      | Available                                | 7,666          |
| 3021               |                                          |                |
| 3025<br>3028/3020A | Bath & Body Works<br>World Class Barbers | 3,640<br>1.946 |
| ,                  |                                          | , -            |
| 3029               | JW Jewelers                              | 1,086          |
| 3035               | Crunch Fitness                           | 28,400         |
| 3045               | Hair Cuttery                             | 1,500          |
| 3046               | Famous Dave's                            | 6,954          |
| 3047/3049          | The Wine Shoppe                          | 3,900          |
| 3050               | Wells Fargo                              | 4,500          |
| 3051               | Safeway                                  | 58,092         |
| 3053               | Starbucks                                | 1,600          |
| 3054               | Navy Federal Credit Union                | 4,010          |
| 3054B              | Hot Chickn Kitchn                        | 1,790          |
| 3055               | Noodles & Company                        | 2,550          |
| 3056               | Palm Beach Tan                           | 3,400          |
| 3058               | Pho D'Lite                               | 2,562          |
| 3059               | BonChon                                  | 3,136          |
| 3060/3064          | MedStar Promptcare                       | 10,250         |
| 3063               | Cold Stone Creamery                      | 1,350          |
| 3065               | T-Mobile                                 | 1,600          |
| 3067               | GameStop                                 | 1,750          |
| 3069               | Available                                | 4,055          |
| 3072               | Red Robin                                | 6,351          |
| 3073               | Escape Nails & Spa                       | 4,000          |
| 3076               | Chico's                                  | 2,800          |
| 3077               | Petco                                    | 13,800         |
| 3078               | Behavioral Innovations                   | 5,000          |
| 3079               | Price Busters                            | 17,000         |
| 3080               | Keplr Vision                             | 3,000          |
| 3082               | Shabach Yoga                             | 1,724          |
| 3084               | Maryland Orthopaedics                    | 4,011          |
| 3088               | Jared Jewelers                           | 6,300          |

 $\blacksquare$  Available  $\square$  Available soon  $\blacksquare$  Leased  $\square$  Nap (Not a Part)