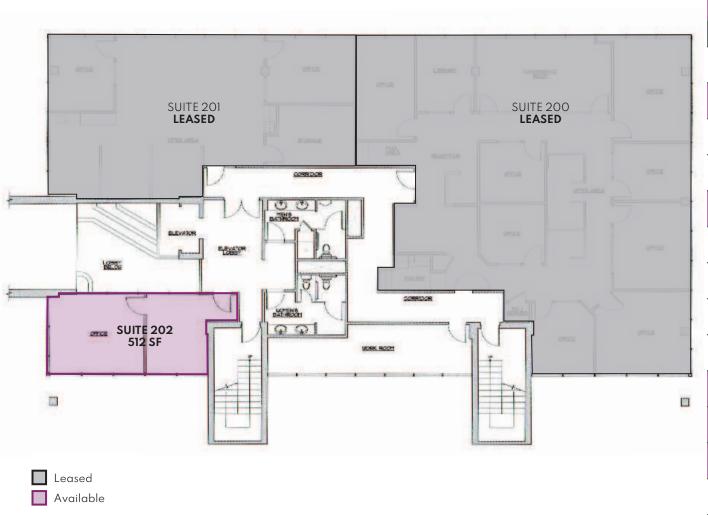

### **2ND FLOOR PLAN**

| LEGEND  |                                             |       |
|---------|---------------------------------------------|-------|
| SUITE # | TENANT                                      | SF    |
| 100     | Conklin Office Services                     | 1,846 |
| 101     | AVAILABLE                                   | 1,727 |
| 200     | Betancourt, Van Hemmen,<br>Greco & Kenyon 1 | 3,542 |
| 201     | First National Realty Partners              | 1,503 |
| 202     | AVAILABLE                                   | 512   |
| 300     | Universal Landsea Transport                 | 677   |
| 301     | Blueshift Asset Management                  | 4,094 |
| 302     | James M. Nardelli, Esq.                     | 798   |
| 303     | Anna Mae Perillo                            | 902   |
| 400     | AVAILABLE                                   | 887   |
| 401     | AVAILABLE                                   | 1,152 |
| 402     | AVAILABLE                                   | 3,900 |
| 403     | Caliber Financial Partners                  | 936   |
|         |                                             |       |