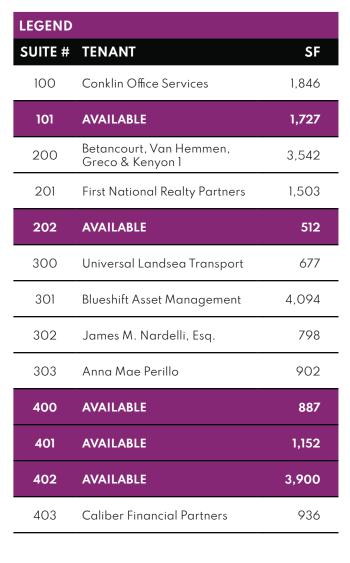

Garden C

Elmont

Valley Stream (27) F

151 Bodman Place, Red Bank, NJ 07701

FIRST NATIONAL REALTY PARTNERS

| LEGEND  |                                           |       |
|---------|-------------------------------------------|-------|
| SUITE # | TENANT                                    | SF    |
| 100     | Conklin Office Services                   | 1,846 |
| 101     | AVAILABLE                                 | 1,727 |
| 200     | Betancourt, Van Hemmen,<br>Greco & Kenyon | 3,542 |
| 201     | First National Realty Partners            | 1,503 |
| 202     | AVAILABLE                                 | 512   |
| 300     | Universal Landsea Transport               | 677   |
| 301     | Blueshift Asset Management                | 4,094 |
| 302     | James M. Nardelli, Esq.                   | 798   |
| 303     | Anna Mae Perillo                          | 902   |
| 400     | AVAILABLE                                 | 887   |
| 401     | AVAILABLE                                 | 1,152 |
| 402     | AVAILABLE                                 | 3,900 |
| 403     | Caliber Financial Partners                | 936   |

### **2ND FLOOR PLAN**

| LEGEND  |                                             |       |
|---------|---------------------------------------------|-------|
| SUITE # | TENANT                                      | SF    |
| 100     | Conklin Office Services                     | 1,846 |
| 101     | AVAILABLE                                   | 1,727 |
| 200     | Betancourt, Van Hemmen,<br>Greco & Kenyon 1 | 3,542 |
| 201     | First National Realty Partners              | 1,503 |
| 202     | AVAILABLE                                   | 512   |
| 300     | Universal Landsea Transport                 | 677   |
| 301     | Blueshift Asset Management                  | 4,094 |
| 302     | James M. Nardelli, Esq.                     | 798   |
| 303     | Anna Mae Perillo                            | 902   |
| 400     | AVAILABLE                                   | 887   |
| 401     | AVAILABLE                                   | 1,152 |
| 402     | AVAILABLE                                   | 3,900 |
| 403     | Caliber Financial Partners                  | 936   |
|         |                                             |       |