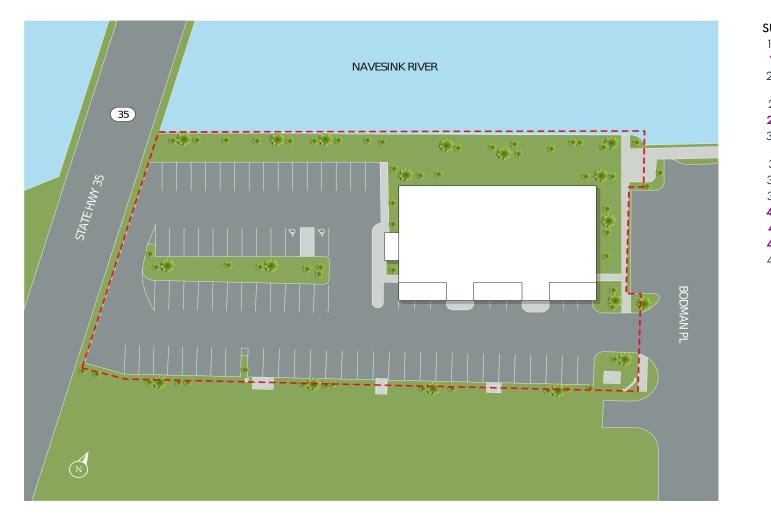

| HIGHLIGHTS |          | DEMO | DEMOGRAPHICS |           |           |
|------------|----------|------|--------------|-----------|-----------|
| COUNTY     | Monmouth |      | 1 Mile       | 3 Miles   | 5 Miles   |
| GLA        | 22,476   | iți  | 10,789       | 58,555    | 128,178   |
| ACRES      | 1.16     |      | 4,414        | 22,639    | 49,238    |
|            |          | \$   | \$198,508    | \$236,457 | \$224,326 |