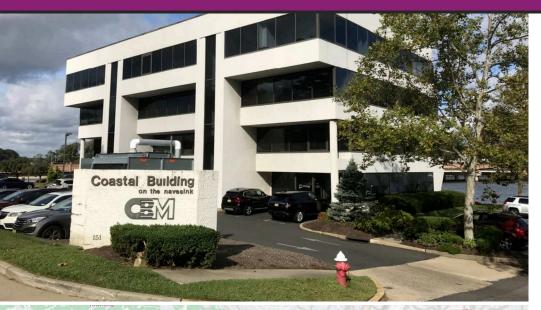

#### **PROPERTY FEATURES**

- The Coastal Building is a Class A, 22,476 square-foot office building located directly on the prestigious Navesink River in fast-growing Red Bank, NJ.
- The property is in close proximity to downtown Red Bank and the train station.
- Tenants of The Coastal Building enjoy water views and on-site parking, a highly-coveted amenity in the area.
- Current availabilities include 1,727 SF on the first floor, 512 SF on the second floor, and up to 5,052 SF of contiguous space on the fourth floor.

#### **PROPERTY FEATURES**

- The Coastal Building is a Class A, 22,476 square-foot office building located directly on the prestigious Navesink River in fast-growing Red Bank, NJ.
- The property is in close proximity to downtown Red Bank and the train station.
- Tenants of The Coastal Building enjoy water views and on-site parking, a highly-coveted amenity in the area.
- Current availabilities include 512 SF on the second floor, and up to 5,052 SF of contiguous space on the fourth floor.