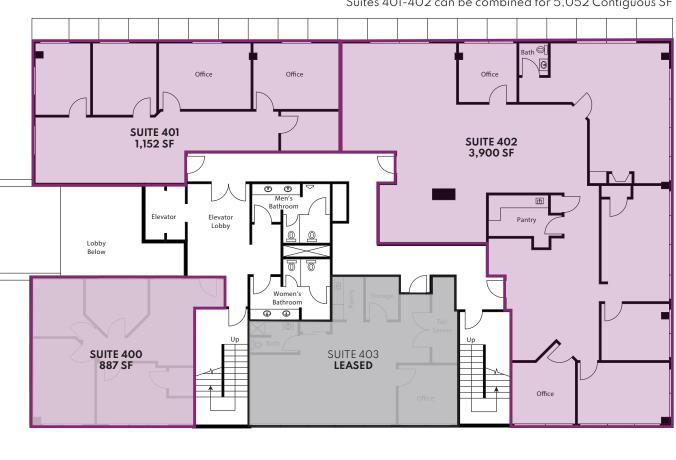

### **4TH FLOOR PLAN**

#### Suites 401-402 can be combined for 5,052 Contiguous SF

| Leased    |
|-----------|
| Available |