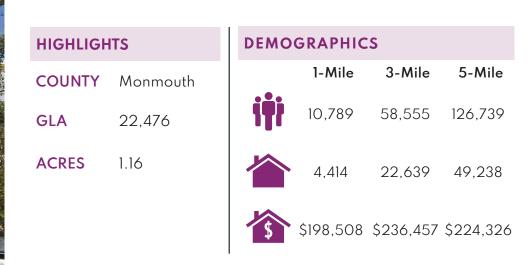

| HIGHLIGHTS |          | DEMO | DEMOGRAPHICS |           |           |
|------------|----------|------|--------------|-----------|-----------|
| COUNTY     | Monmouth |      | 1 Mile       | 3 Miles   | 5 Miles   |
| GLA        | 22,476   | iți  | 10,789       | 58,555    | 128,178   |
| ACRES      | 1.16     |      | 4,414        | 22,639    | 49,238    |
|            |          | \$   | \$198,508    | \$236,457 | \$224,326 |