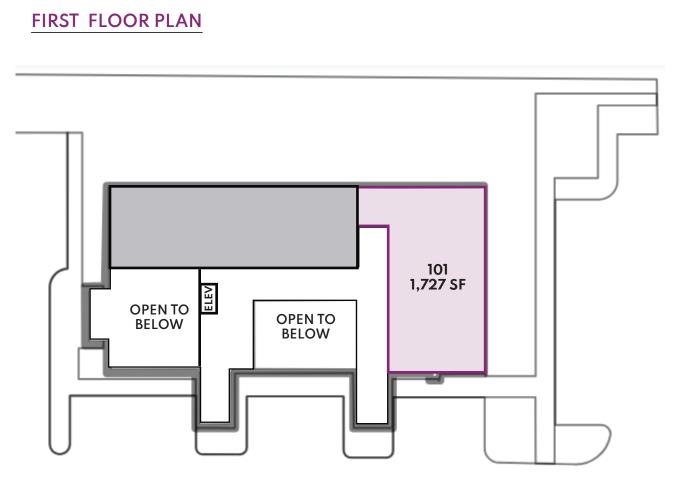

Garden C

Elmont

Valley Stream (27) F

151 Bodman Place, Red Bank, NJ 07701

FIRST NATIONAL REALTY PARTNERS

| LEGEND  |                                           |       |
|---------|-------------------------------------------|-------|
| SUITE # | TENANT                                    | SF    |
| 100     | Conklin Office Services                   | 1,846 |
| 101     | AVAILABLE                                 | 1,727 |
| 200     | Betancourt, Van Hemmen,<br>Greco & Kenyon | 3,542 |
| 201     | First National Realty Partners            | 1,503 |
| 202     | AVAILABLE                                 | 512   |
| 300     | Universal Landsea Transport               | 677   |
| 301     | Blueshift Asset Management                | 4,094 |
| 302     | James M. Nardelli, Esq.                   | 798   |
| 303     | Anna Mae Perillo                          | 902   |
| 400     | AVAILABLE                                 | 887   |
| 401     | AVAILABLE                                 | 1,152 |
| 402     | AVAILABLE                                 | 3,900 |
| 403     | Caliber Financial Partners                | 936   |

### 151 Bodman Place, Red Bank, NJ 07701

REALTY PARTNERS

| SUITE | TENANT NAME                               | SF    |
|-------|-------------------------------------------|-------|
| 100   | Conklin Office Services                   | 1,846 |
| 101   | Available                                 | 1,727 |
| 200   | Betancourt, Van Hemmen,<br>Greco & Kenyon | 3,542 |
| 201   | First National Realty Partners            | 1,503 |
| 202   | Available                                 | 512   |
| 300   | Universal Landsea Transport<br>Inc.       | 677   |
| 301   | Blueshift Asset Management                | 4,094 |
| 302   | James M. Nardelli, Esq.                   | 798   |
| 303   | Anna Mae Perillo, Esq.                    | 902   |
| 400   | Available                                 | 887   |
| 401   | Available                                 | 1,152 |
| 402   | Available                                 | 3,900 |
| 403   | Caliber Financial Partners                | 936   |