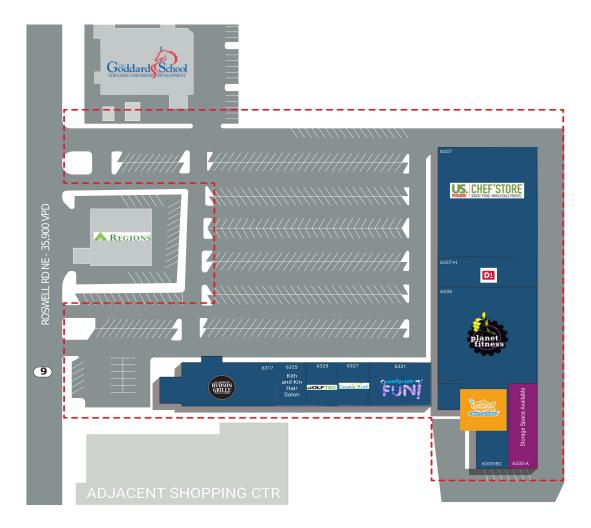

## CITY CENTER CROSSING

6331 Roswell Road, Sandy Springs, GA 30328

REALTY PARTNERS

| SUITE   | TENANT NAME             | SF     |
|---------|-------------------------|--------|
| 6317    | Hudson Grille           | 14,719 |
| 6325    | Kith and Kin Hair Salon | 1,595  |
| 6327    | CosmoProf               | 2,800  |
| 6329    | GolfTec                 | 2,798  |
| 6331    | Ready.Set.Fun.          | 7,346  |
| 6335    | Planet Fitness          | 22,293 |
| 6335-A  | Available               | 4,027  |
| 6335-BC | Goldfish Swim School    | 9,273  |
| 6337    | US Foods   Chef'Store   | 27,858 |
| 6337-H  | D1 Sports Training      | 5,620  |

AVAILABLE AVAILABLE SOON LEASED NAP (NOT A PART)