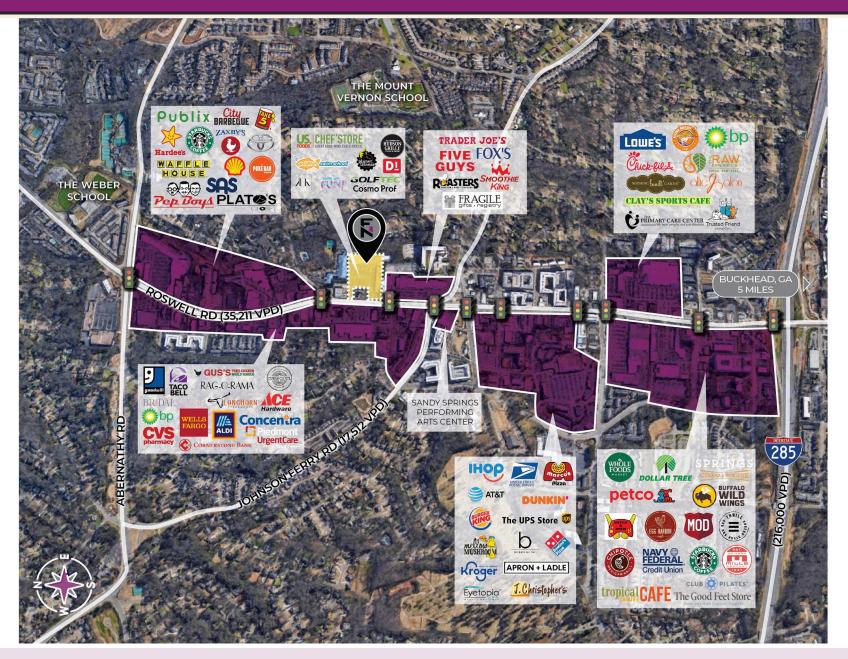

### [19] Whitloc Vandiver Heights Johns Creek 575 Westfield Roswell Shiloh West Arbor Trace Sandy Plains TOWN CENTER Duluth 575 Berkeley Lake Fast Cobb Peachtree Corners West Hampton Law (29) (120) Marietta GWINNETT PLACE Norcross Powers Park Wynford Chase (140) 15 Fair Oaks T Doraville Country Lake Lilbur Embry Hills 278 Woodmere Brookhave Snellville Springs Tucker BUCKHEAD Mountain Park 285 BUCKHEA 1 Mableto (124) Druid Hills Rockbridge Stone Clarkston Centerville Lithia Springs North Decatur Innsbroo Arbor Ridge MIDTOWN West Druid Hills Decatur 20 (155) ADAMSVILLE Belvedere Parl 285 Atlanta 120 Reda Ū Candler-McAfee 285 Lake Capr Lithonia Panthersville (166) oublegate Snapfinger Sheffield (155) GREENBRIAR 75 PRINCETO