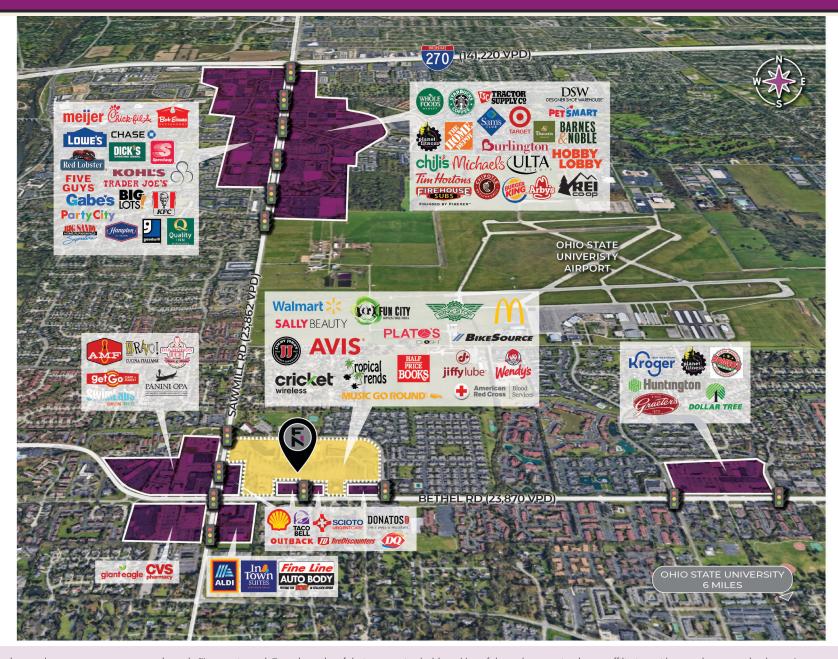

## **PROPERTY FEATURES**

- Carriage Place is a 296,620 SF shopping center anchored by a 146,677 SF Walmart.
- Carriage Place is located in a dominant, highly-visible community center at the northeast corner of Sawmill and Bethel Roads with frontage on both with a combined 53,000 VPD.
- The center is anchored by Walmart Supercenter and Fun City Adventure Park with a diverse mix of retailers such as Jimmy John's, Sally Beauty Supply and McDonald's to name a few.
- The center is situated in a dense and affluent trade area with over 265,000 residents and an average of \$141,413 in combined income in a 5 mile radius.