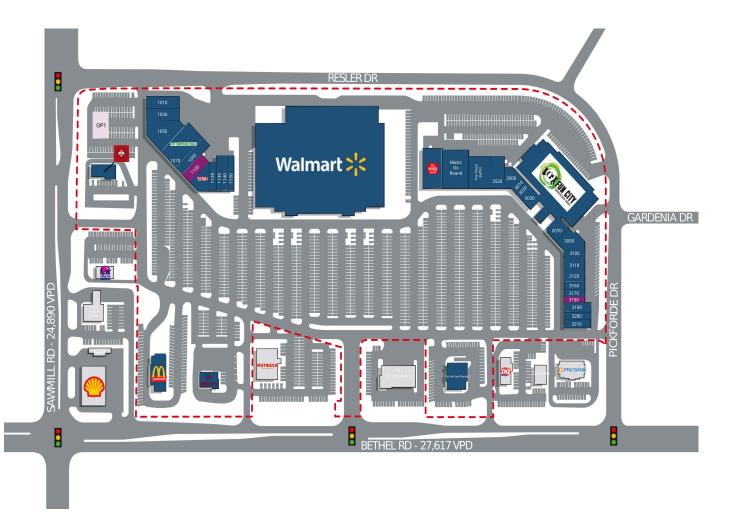

## **PROPERTY FEATURES**

- Carriage Place is a 296,620 SF shopping center anchored by a 146,677 SF Walmart.
- Carriage Place is located in a dominant, highly-visible community center at the northeast corner of Sawmill and Bethel Roads with frontage on both with a combined 53,000 VPD.
- The center is anchored by Walmart Supercenter and Fun City Adventure Park with a diverse mix of retailers such as Jimmy John's, Sally Beauty Supply and McDonald's to name a few.
- The center is situated in a dense and affluent trade area with over 265,000 residents and an average of \$141,413 in combined income in a 5 mile radius.

## CARRIAGE PLACE SHOPPING CENTER

2500-2750 Bethel Rd & 4810-4860 Sawmill Rd, Columbus, OH 43235

| SUITE<br>OP1 | TENANT NAME OUTPARCEL AVAILABLE     | SF      |
|--------------|-------------------------------------|---------|
| WALM         | Walmart                             | 146,677 |
| 320          | Fun City Adventure Park             | 35,540  |
| 400          | McDonald's                          | 4,500   |
| 410          | Hiro Ramen & Tea                    | 3,230   |
| 490          | Tim Hortons/Wendy's                 | 5,210   |
| 640          | Jiffy Lube                          | 2,770   |
| 1010         | Jimmy John's                        | 2,000   |
| 1030         | Cilantro                            | 4,000   |
| 1050         | Bike Source                         | 7,474   |
| 1070         | Pet Supplies Plus                   | 7,913   |
| 1090         | Red Cross Donor Center              | 4,010   |
| 1100         | Available                           | 2,400   |
| 1110         | Avis Rental Car                     | 3,474   |
| 1120         | Happy Feet Relaxing                 | 1,600   |
| 1130         | Crepe Stop                          | 2,000   |
| 1140         | Sally Beauty Supply                 | 2,000   |
| 1150         | Cricket Wireless                    | 2,000   |
| 2100         | Half Price Books                    | 8,125   |
| 2110         | Music Go Round                      | 10,680  |
| 2500         | The Feast Buffet                    | 7,000   |
| 2530         | Plato's Closet                      | 5,000   |
| 3000         | Tropical Trends                     | 2,753   |
| 3010         | Maly Nails Spa                      | 1,179   |
| 3020         | Men's Elegance Salon                | 1,000   |
| 3030         | Great Indian Xpress                 | 2,000   |
| 3070         | Mjomii Desserts                     | 1,750   |
| 3090         | Haleb Cafe                          | 3,375   |
| 3100         | Thai Mango Bistro                   | 2,160   |
| 3110         | Zaytoun International Market        | 2,400   |
| 3120         | Port of Peri Peri                   | 2,100   |
| 3160         | O'Manny's Pub                       | 1,500   |
| 3170         | WingStop                            | 1,200   |
| 3180         | Available                           | 1,200   |
| 3190         | Dr. Timothy Moore, DDS              | 2,400   |
| 3200         | Rustic Roots Hair Co.               | 2,400   |
| 3210         | Sun Tong Luck Chinese<br>Restaurant | 1,600   |

 $\blacksquare$  AVAILABLE  $\square$  AVAILABLE SOON  $\blacksquare$  LEASED  $\square$  NAP (NOT A PART)