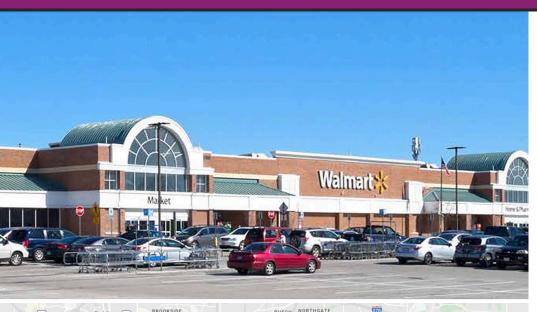

## CARRIAGE PLACE SHOPPING CENTER

2500-2750 Bethel Rd & 4810-4860 Sawmill Rd, Columbus, OH 43235

| HIGHLIGHTS |          |  |
|------------|----------|--|
| MSA        | Columbus |  |
| COUNTY     | Franklin |  |
| GLA        | 296,620  |  |
| ACRES      | 33.59    |  |
| PARKING    | 1,808    |  |

## **PROPERTY FEATURES**

- Carriage Place is a 296,620 SF shopping center anchored by a 146,677 SF Walmart.
- Carriage Place is located in a dominant, highly-visible community center at the northeast corner of Sawmill and Bethel Roads with frontage on both with a combined 53,000 VPD.
- The center is anchored by Walmart Supercenter and Fun City Adventure Park with a diverse mix of retailers such as Jimmy John's, Sally Beauty Supply and McDonald's to name a few.
- The center is situated in a dense and affluent trade area with over 265,000 residents and an average of \$141,413 in combined income in a 5 mile radius.