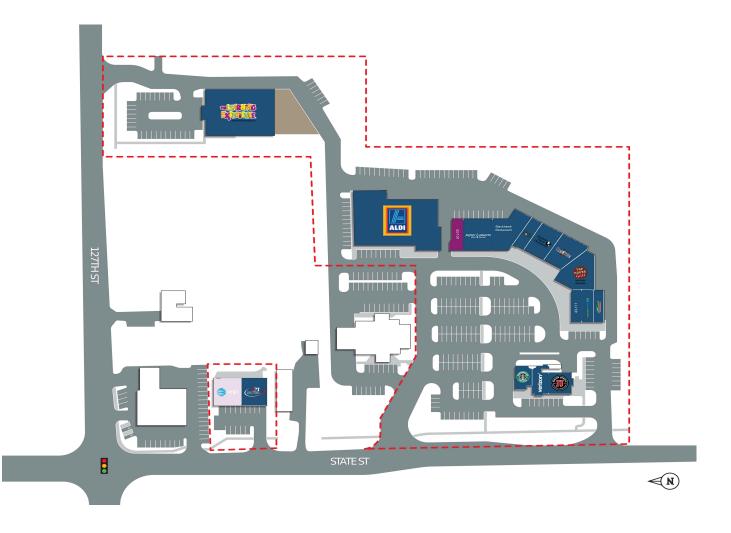

## LEMONT VILLAGE SQUARE

East 127th Street and State Street, Lemont, IL 60439

| SUITE  | TENANT NAME                    | SF     |
|--------|--------------------------------|--------|
| 17-D1  | Drs of Physical Therapy        | 3,408  |
| 17-D2  | AT&T                           | 1,104  |
| 37-A1  | Aldi                           | 17,875 |
| 43-101 | Available                      | 1,050  |
| 43-102 | Jeffrey La Morte Salon         | 3,480  |
| 43-104 | Blackhawk Restaurant           | 1,900  |
| 43-105 | Simply Yoga                    | 2,114  |
| 43-106 | Stoetzel's Planet Chiropractic | 1,850  |
| 43-107 | Gamestorm                      | 2,301  |
| 43-109 | Tap House                      | 5,300  |
| 43-111 | Capri Express                  | 1,530  |
| 43-112 | Neves Nutrition                | 1,100  |
| 43-113 | Rosati's Pizza                 | 1,318  |
| 51-101 | Starbucks                      | 1,802  |
| 51-102 | Verizon                        | 1,296  |
| 53-103 | Jimmy John's                   | 1,456  |
| 15434  | The Learning Experience        | 11,070 |

 $\blacksquare$  AVAILABLE  $\square$  AVAILABLE SOON  $\blacksquare$  LEASED  $\square$  NAP (NOT A PART)