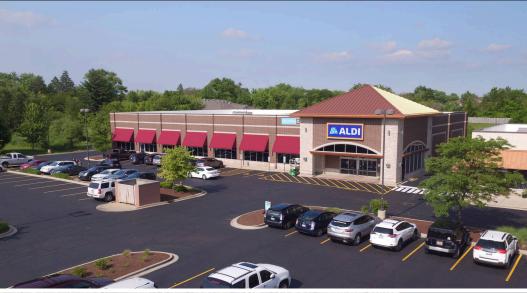

## LEMONT VILLAGE SQUARE

East 127th Street and State Street, Lemont, IL 60439

| HIGHLIGHTS |        |  |
|------------|--------|--|
| COUNTY     | DuPage |  |
| GLA        | 48,890 |  |

**ACRES** 10.14

PARKING 297

- · Anchored by ALDI Grocery Store
- Prime center of town location on State Street and 127th Street with a traffic count of more than 21,350 vehicles per day
- Internet resistant mix of restaurant, grocery and service-oriented tenants
- Drive-thru Starbucks
- · Free standing The Learning Experience Daycare Facility
- · Excellent demographics I affluent area
- Convenient transporation location laccess to I-55 and I-355 | Metro train station