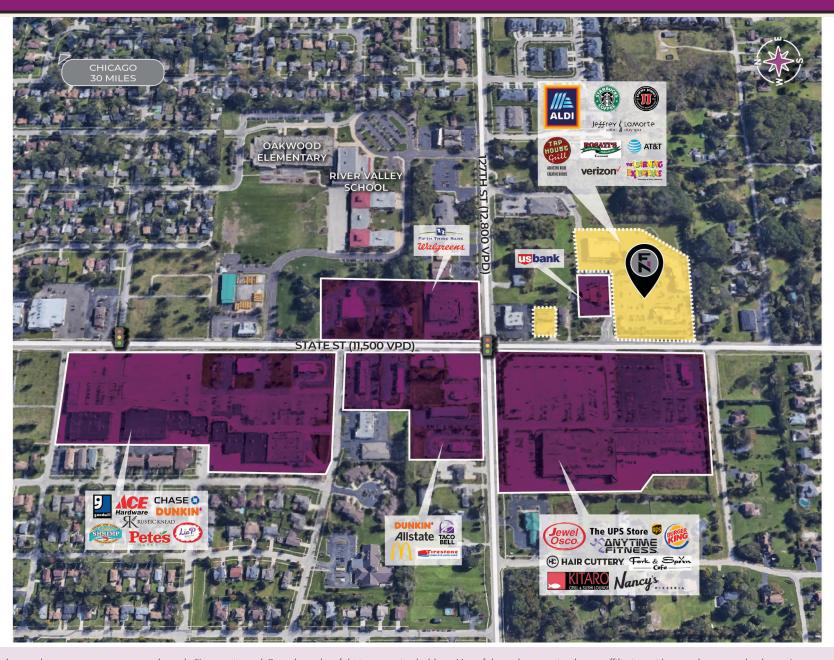

- · Anchored by ALDI Grocery Store
- Prime center of town location on State Street and 127th Street with a traffic count of more than 21,350 vehicles per day
- Internet resistant mix of restaurant, grocery and service-oriented tenants
- Drive-thru Starbucks
- · Free standing The Learning Experience Daycare Facility
- · Excellent demographics I affluent area
- Convenient transporation location laccess to I-55 and I-355 | Metro train station