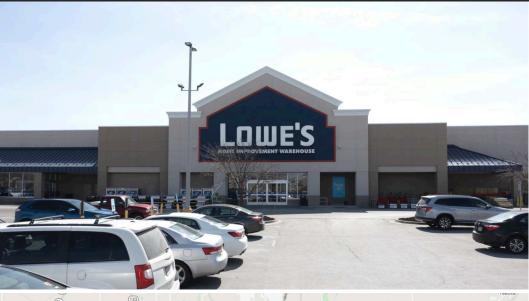

## **PROPERTY FEATURES**

- The Shoppes at Grayhawk is a 220,998 SF shopping center anchored by a 140,000 SF Lowe's.
- Other prominent tenants include Dollar Tree, Chipotle, Jimmy John's, and First Watch.
- The property is located in a densely populated retail corridor approximately 12 miles west of downtown Omaha.
- Positioned at a signalized intersection along the region's dominant east-west thoroughfare, the Shoppes at Grayhawk offers high visibility to over 48,000 vehicles per day.
- Within a 5-mile radius of the property there is a population of approximately 202,500 people and an average household income of over \$134,000.