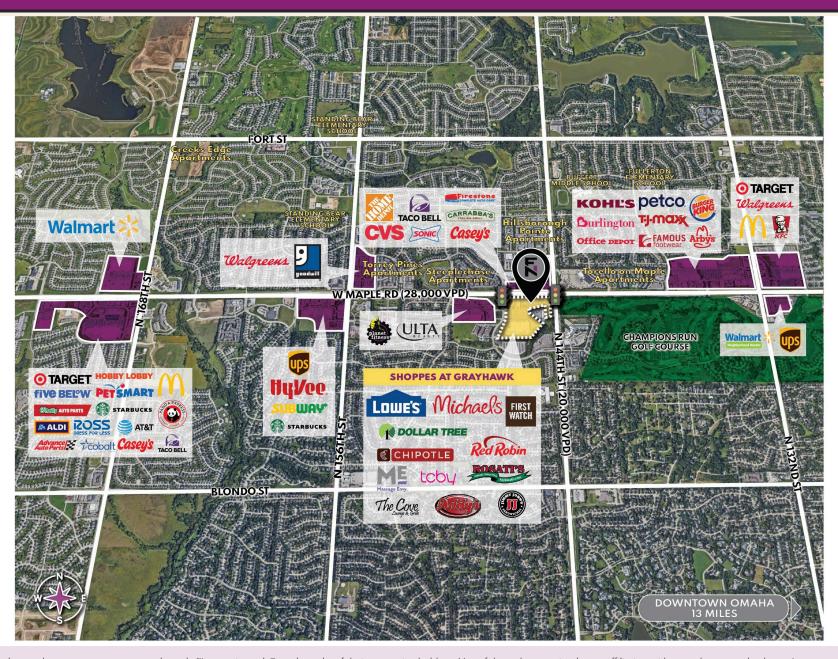

## **PROPERTY FEATURES**

- The Shoppes at Grayhawk is a 220,998 SF shopping center anchored by a 140,000 SF Lowe's.
- Other prominent tenants include Dollar Tree, Chipotle, Jimmy John's, and First Watch.
- The property is located in a densely populated retail corridor approximately 12 miles west of downtown Omaha.
- Positioned at a signalized intersection along the region's dominant east-west thoroughfare, the Shoppes at Grayhawk offers high visibility to over 48,000 vehicles per day.
- Within a 5-mile radius of the property there is a population of approximately 202,500 people and an average household income of over \$134,000.