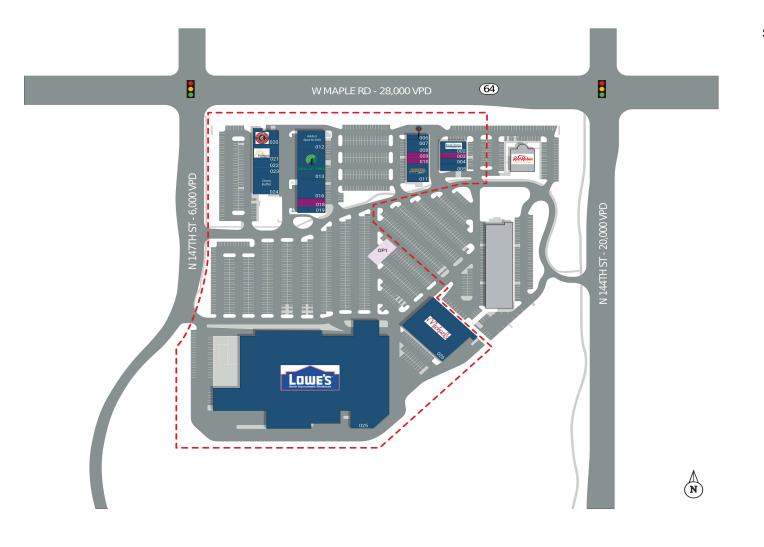

## **SHOPPES AT GRAYHAWK**

14455 - 14615 W Maple Rd, Omaha, NE 68116

| SUITE | TENANT NAME                    | SF     |
|-------|--------------------------------|--------|
| OP1   | PAD SITE AVAILABLE             |        |
| 002   | Hand & Stone Massage           | 3,100  |
| 003   | Available                      | 1,405  |
| 004   | Axia Salon Collective          | 1,431  |
| 005   | Tea Time                       | 1,500  |
| 006   | Jimmy John's                   | 1,281  |
| 007   | Supercuts                      | 1,220  |
| 800   | Sam's Smoke Shop               | 1,525  |
| 009   | Available                      | 1,220  |
| 010   | Available                      | 1,151  |
| 011   | Rosati's Pizza                 | 3,856  |
| 012   | Addy's Sports Grill            | 5,346  |
| 013   | Dollar Tree                    | 8,343  |
| 016   | Trensy Nails                   | 5,840  |
| 018   | Available                      | 2,260  |
| 019   | TCBY                           | 1,695  |
| 020   | Chipotle Mexican Grill         | 2,840  |
| 021   | First Watch                    | 4,260  |
| 022   | Dr. Lance Hauser, Chiropractor | 1,655  |
| 023   | Mochinut                       | 1,420  |
| 024   | China Buffet                   | 5,680  |
| 025   | Lowe's                         | 40,000 |
| 026   | Michael's                      | 23,970 |
|       |                                |        |

AVAILABLE AVAILABLE SOON LEASED

NAP (NOT A PART)