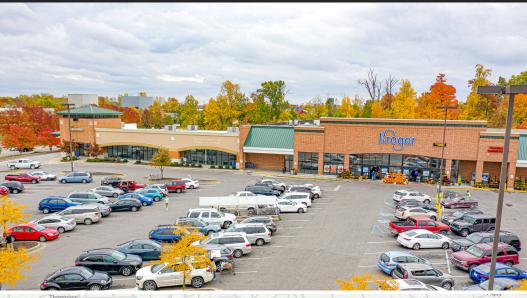

## WHITEHALL PLAZA

500 S. Liberty Drive, Bloomington, IN 47404

| HIGHLIGHTS |
|------------|
|------------|

**GLA** 172,425

**ACRES** 31.6

PARKING 821

| DEMOGRAPHICS |          |          |          |  |
|--------------|----------|----------|----------|--|
|              | 1-Mile   | 3 Mile   | 5 Mile   |  |
| iţi          | 6,453    | 43,940   | 103,558  |  |
|              | 3,039    | 20,945   | 43,488   |  |
| \$           | \$57,342 | \$60,879 | \$79,950 |  |

## PROPERTY FEATURES

- Whitehall Plaza is a 172,425 SF grocery anchored center located in Bloomington, IN less than 3 miles away from Indiana University.
- Convenient ingress/egress with two signalized entrances off W 3rd St (U.S. State Route 48 - 25,000 VPD) and three other access points.
- Situated directly off of I-69 (36,000 VPD), the primary north-south thoroughfare in Indiana.
- Desirable demographics in the surrounding area, with a population of nearly 103,000 residents featuring average household incomes in excess of \$79,000 within a 5-mile radius.