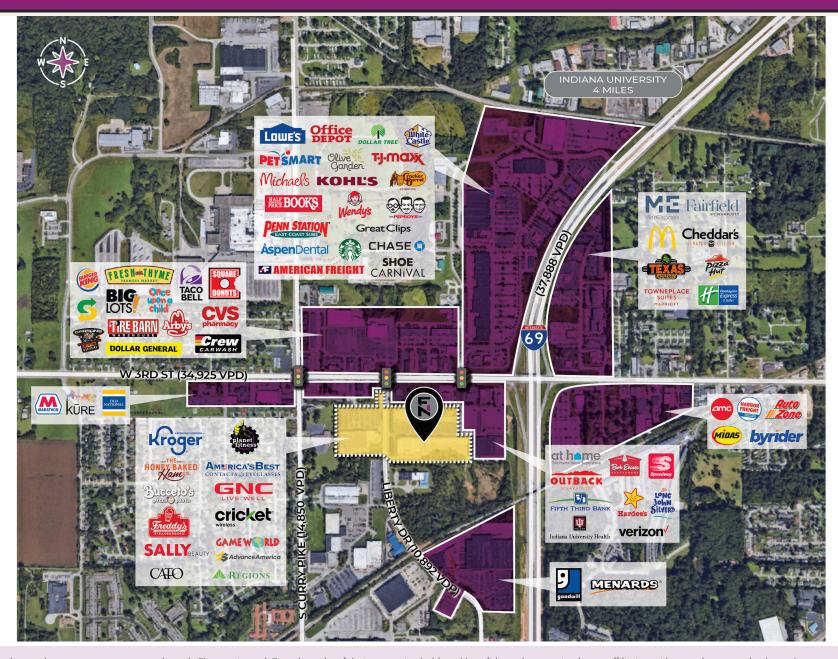

## PROPERTY FEATURES

- Whitehall Plaza is a 172,425 SF grocery anchored center located in Bloomington, IN less than 3 miles away from Indiana University.
- Convenient ingress/egress with two signalized entrances off W 3rd St (U.S. State Route 48 - 25,000 VPD) and three other access points.
- Situated directly off of I-69 (36,000 VPD), the primary north-south thoroughfare in Indiana.
- Desirable demographics in the surrounding area, with a population of nearly 103,000 residents featuring average household incomes in excess of \$79,000 within a 5-mile radius.