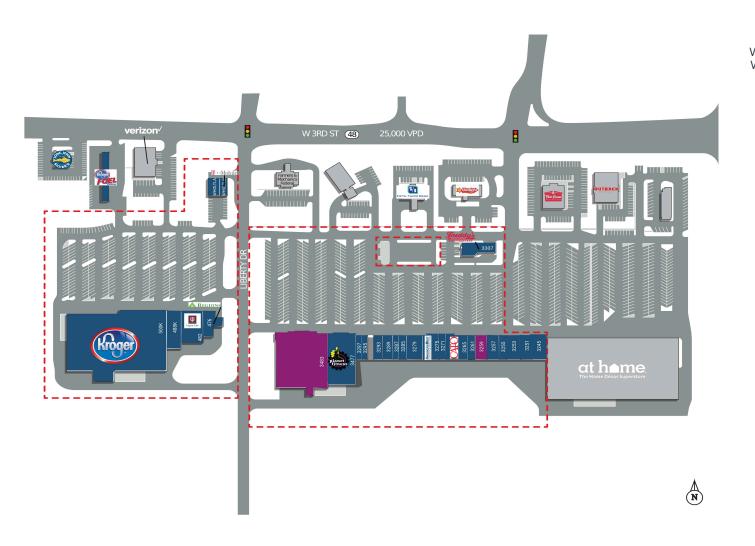

## WHITEHALL PLAZA

500 S. Liberty Drive, Bloomington, IN 47404

| SUITE<br>WHOLTLA<br>WHOLTLB<br>476<br>482<br>488K<br>500K<br>3245<br>3251                   | TENANT NAME Becceto's T-Mobile Regions Bank IU Health Urgent Care Kroger Kroger Milikan Smiles VetCheck Pet Urgent Care                                     | \$F<br>2,580<br>1,020<br>2,400<br>6,500<br>6,000<br>62,426<br>4,000<br>3,200 |
|---------------------------------------------------------------------------------------------|-------------------------------------------------------------------------------------------------------------------------------------------------------------|------------------------------------------------------------------------------|
| 3253<br>3255<br>3257<br><b>3259</b><br>3261<br>3265<br>3271                                 | Center Mariner Finance GNC H&R Block Available Dragon Chinese Restaurant Cato Fashions Advance America Cash Advance                                         | 1,600<br>1,600<br>1,600<br>1,600<br>1,200<br>6,800<br>1,600                  |
| 3275<br>3279<br>3285<br>3287<br>3289<br>3293<br>3295<br>3297<br>3307<br>3477<br><b>3483</b> | Advance America's Best Sun Tan City Sally Beauty Supply Kung Fu Tea Game World Honey Baked Ham Cricket Wireless Pro Nails Freddy's Planet Fitness Available | 4,800<br>4,800<br>1,600<br>1,600<br>2,400<br>2,400<br>1,600<br>1,546         |

AVAILABLE AVAILABLE SOON LEASED

NAP (NOT A PART)