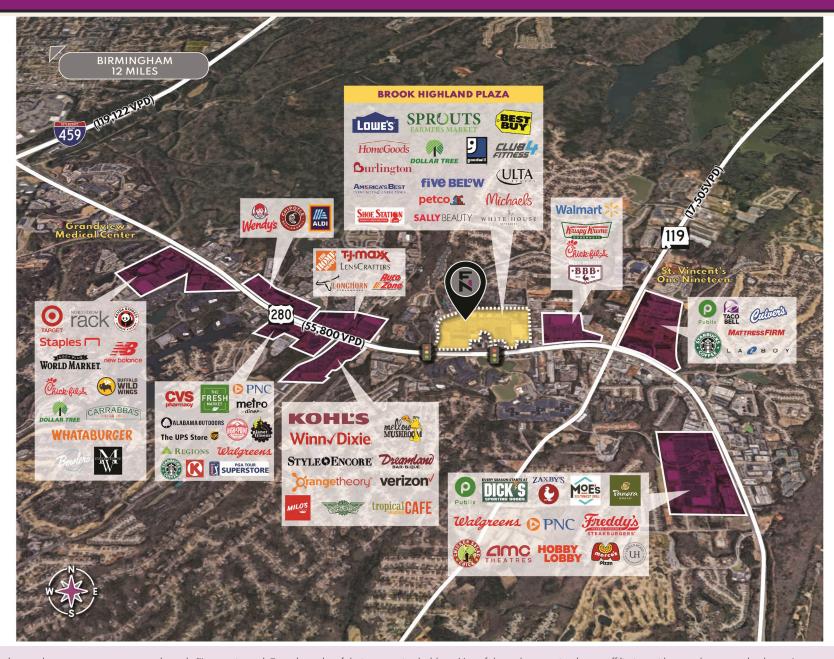

## **PROPERTY FEATURES**

- Brook Highland Plaza is a 549,466 SF super-regional center in Birmingham, Alabama.
- Dual anchored by a 126,917 SF Lowes and a 23,358 SF Sprouts Farmers Market, the property also features other national retailers including Best Buy, Home Goods, Ulta, Micheals, Burlington, and more.
- Located in the prestigious Meadowbrook submarket, the center fronts along US-280 one of the most heavily traveled arteries in Birmingham with over 82,000 vehicles passing by daily.
- The center benefits from a trade area that expands over 30 miles to the east and over 10 miles to the west into downtown Birmingham.
- Brook Highland Plaza is at the gateway to the most affluent neighborhoods in the Birmingham metro. Within a five-mile radius of the property there are over 85,000 people with an average household income of \$166,377.