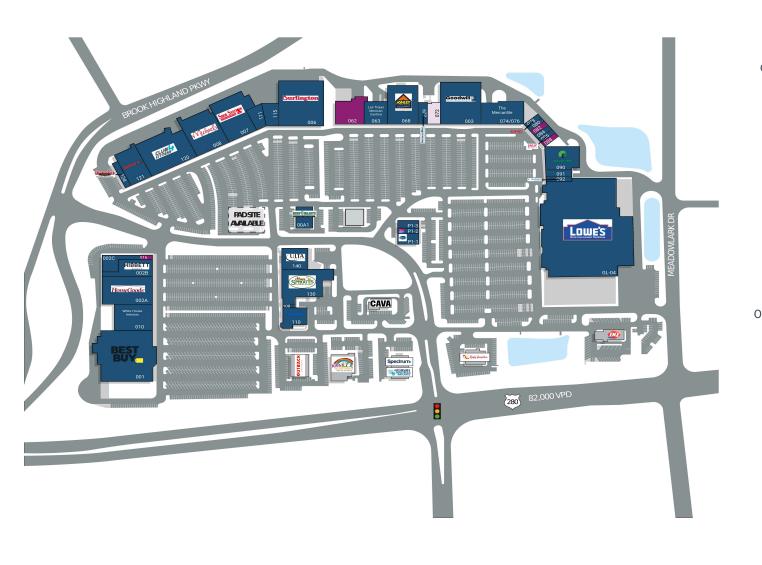

## **PROPERTY FEATURES**

- Brook Highland Plaza is a 549,466 SF super-regional center in Birmingham, Alabama.
- Dual anchored by a 126,917 SF Lowes and a 23,358 SF Sprouts Farmers Market, the property also features other national retailers including Best Buy, Home Goods, Ulta, Micheals, Burlington, and more.
- Located in the prestigious Meadowbrook submarket, the center fronts along US-280 one of the most heavily traveled arteries in Birmingham with over 82,000 vehicles passing by daily.
- The center benefits from a trade area that expands over 30 miles to the east and over 10 miles to the west into downtown Birmingham.
- Brook Highland Plaza is at the gateway to the most affluent neighborhoods in the Birmingham metro. Within a five-mile radius of the property there are over 85,000 people with an average household income of \$166,377.

## **BROOK HIGHLAND PLAZA**

5291 US 280, Birmingham, AL 35242

| SUITE   | TENANT NAME                | SF      |
|---------|----------------------------|---------|
| 00A1    | Beef 'O' Brady's           | 5,980   |
| GL-04   | Lowe's                     | 126,917 |
| P1-1    | Sleep Outfitters           | 3,246   |
| P1-2    | Domino's Pizza             | 1,602   |
| P1-3    | Results Physiotherapy      | 3,246   |
| 001     | Best Buy                   | 44,000  |
| 002A    | HomeGoods                  | 25,000  |
| 002B    | Hibbett Sports             | 10,720  |
| 002C    | White House Interiors      | 6,280   |
|         | (storage)                  |         |
| 003     | Goodwill                   | 30,351  |
| 006     | Burlington                 | 32,000  |
| 007     | Shoe Station               | 23,532  |
| 800     | Michael's                  | 24,052  |
| 010     | White House Interiors      | 18,000  |
| 016     | Available                  | 1,000   |
| 062     | Available                  | 14,167  |
| 063     | Las Trojas Mexican Cantina | 8,000   |
| 068     | Ashley Furniture Homestore | 20,400  |
| 072     | D1 Sports Training         | 5,000   |
| 074/076 | The Mercantile             | 16,650  |
| 078     | GNC                        | 1,400   |
| 080     | PerfArch                   | 1,400   |
| 082     | Available                  | 2,100   |
| 084     | Capelli Salon              | 1,400   |
| 086     | Sally Beauty Supply        | 1,400   |
| 088     | Available                  | 1,400   |
| 090     | Dollar Tree                | 12,000  |
| 091     | Grade Power Learning       | 3,000   |
| 092     | Randstad                   | 2,000   |
| 108     | Sharkey's Cuts for Kids    | 1,161   |
| 110     | Five Below                 | 7,830   |
| 111     | The Nail Bar               | 5,360   |
| 115     | Alabama ABC Board          | 5,938   |
| 120     | Club 4 Fitness             | 30,187  |
| 121     | Petco                      | 13,770  |
| 124     | Firehouse Subs             | 1,600   |
| 130     | Sprouts Farmers Market     | 23,358  |
| 140     | Ulta                       | 10,019  |
| 229     | America's Best             | 4,000   |

AVAILABLE AVAILABLE SOON LEASED

NAP (NOT A PART)