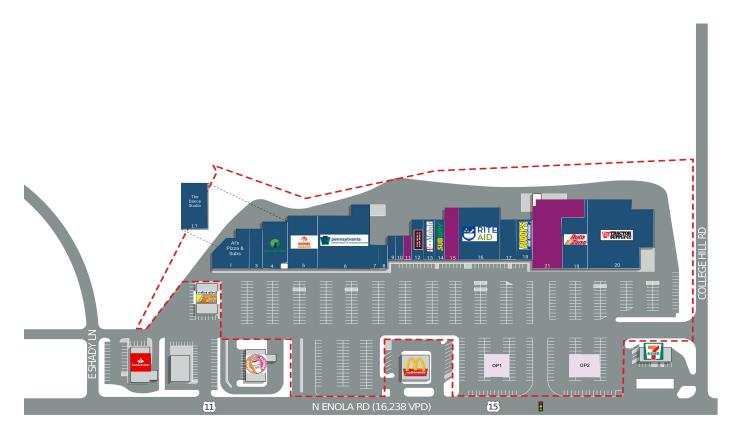

## **SUMMERDALE PLAZA**

429 N. Enola Road, Enola, PA 17025

| SUITE | TENANT NAME              | SF     |
|-------|--------------------------|--------|
| L1    | The Dance Studio         | 9,229  |
| OP1   | PAD SITE AVAILABLE       |        |
| OP2   | PAD SITE AVAILABLE       |        |
| 1     | Al's Pizza & Subs        | 4,913  |
| 3     | CA Nails                 | 2,500  |
| 4     | Dollar Tree              | 8,900  |
| 5     | Family Dollar            | 8,275  |
| 6     | PennDot                  | 21,539 |
| 7     | China Taste              | 1,200  |
| 8     | LHM Physical Therapy     | 1,680  |
| 9     | Pamela's Flowers         | 800    |
| 10    | Pamela's Flowers         | 1,550  |
| 11    | Available                | 650    |
| 12    | PA Wine & Spirits        | 2,842  |
| 13    | T-Mobile                 | 3,000  |
| 14    | Subway                   | 2,000  |
| 15    | Available                | 5,000  |
| 16    | Rite Aid                 | 13,267 |
| 17    | Smoker's Express         | 3,000  |
| 18    | Buddy's Home Furnishings | 5,000  |
| 19    | AutoZone                 | 9,128  |
| 20    | Tractor Supply           | 20,727 |
| 21    | Available                | 22,716 |

AVAILABLE AVAILABLE SOON LEASED NAP (NOT A PART)