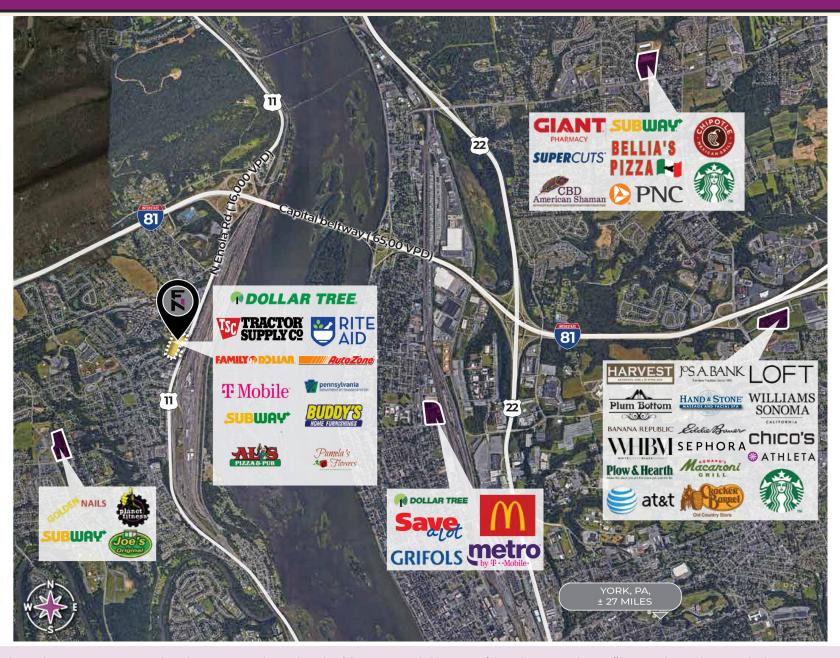

## **PROPERTY FEATURES**

- Summerdale Plaza is a 147,916 SF shopping center, positioned as the first convenience-based center in East Pennsboro Township off the first exit enter the Western Shore of Harrisburg on Interstate 81.
- The center is co-anchored by a 20,727 SF Tractor Supply and a 17,175 SF Dollar Tree and Family Dollar side by side store.
- A dynamic mix of daily needs national and local tenants include Autozone, Rite-Aid, PA Wine & Spirits and PennDOT.
- The property is located directly off N.Enola Road with traffic counts of over 16,000 VPD and is easily accessible by I-81 that runs directly into Harrisburg with traffic counts of over 65,000 VPD.
- Within a 5-mile radius the population is over 144,000 people with an average HHI of over \$104,000.