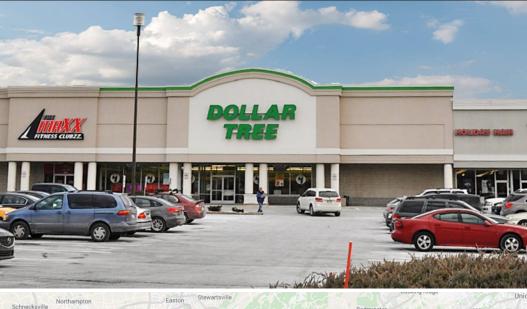

## SAUCON VALLEY SQUARE

3691 Route 378, Bethlehem, PA 18015

| HIGHLIGHTS |             |  |
|------------|-------------|--|
| COUNTY     | Northampton |  |
| GLA        | 80,121      |  |
| ACRES      | 14.31       |  |

## **PROPERTY FEATURES**

- Saucon Valley Square is a highly-visible neighborhood center anchored by Maxx Fitness and Dollar Tree with a diverse tenant mix including Subway, CHAAR, Lafayette Ambassador Bank and Plaza Azteca restaurant.
- Positioned off Exit 67 off I-78, the center is easily accessible along Route 378 with over 27,000 VPD
- · Situated at a signalized intersection
- · Located minutes from Lehigh University.