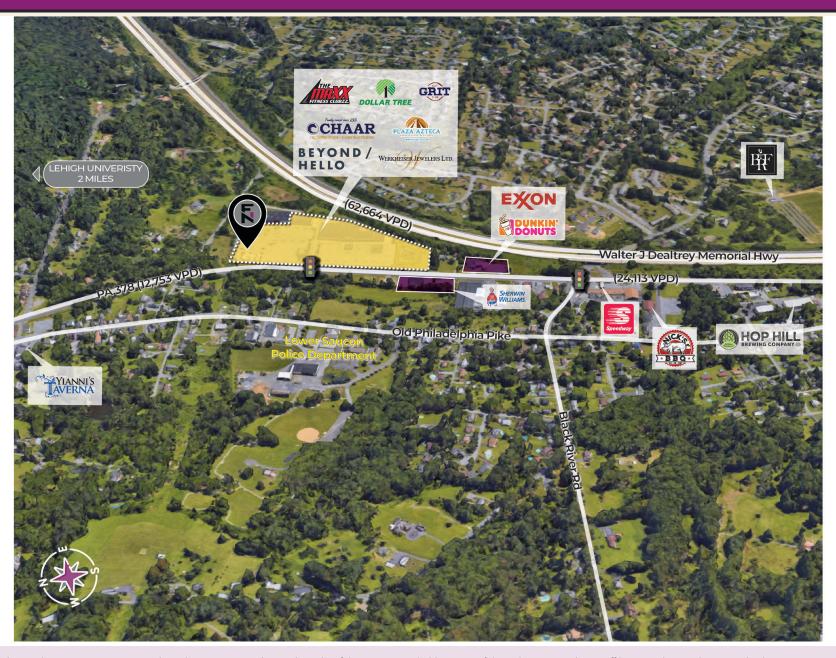

## **PROPERTY FEATURES**

- Saucon Valley Square is a highly-visible neighborhood center anchored by Maxx Fitness and Dollar Tree with a diverse tenant mix including Subway, CHAAR, Lafayette Ambassador Bank and Plaza Azteca restaurant.
- Positioned off Exit 67 off I-78, the center is easily accessible along Route 378 with over 27,000 VPD
- · Situated at a signalized intersection
- · Located minutes from Lehigh University.