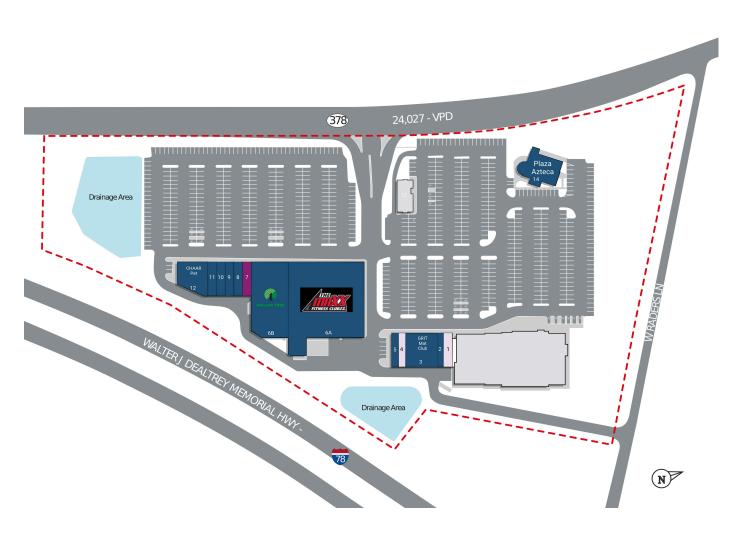

## SAUCON VALLEY SQUARE

3691 Route 378, Bethlehem, PA 18015

| SUITE | TENANT NAME             | SF     |
|-------|-------------------------|--------|
| 1     | Casa Mia Pizzeria       | 2,000  |
| 2     | Sey Wy Beverage Company | 1,600  |
| 3     | GRIT Mat Club           | 5,200  |
| 4     | #1 Chinese Restaurant   | 1,200  |
| 5     | Crystal Nail Salon      | 1,200  |
| 6A    | The Maxx Fitness Clubzz | 31,165 |
| 6B    | Dollar Tree             | 16,646 |
| 7     | Available               | 1,141  |
| 8     | Saucon Laundromat       | 1,600  |
| 9     | Werkheiser Jewelers     | 1,200  |
| 10    | Beyond Hello            | 1,812  |
| 11    | Beyond Hello            | 1,209  |
| 12    | CHAAR Pet               | 5,140  |
| 14    | Plaza Azteca            | 6,208  |

 $\blacksquare$  Available  $\square$  Available soon  $\blacksquare$  Leased  $\square$  Nap (Not a Part)