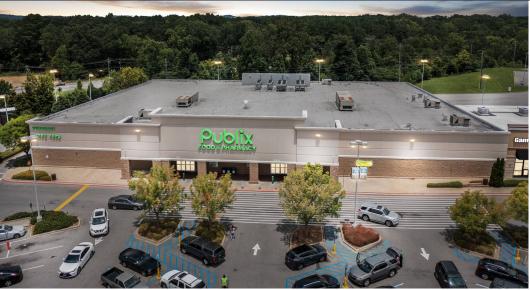

## TANNEHILL PROMENADE

4889 Promenade Parkway, Bessemer, AL 35022

|             | 1                   |                             |                           |        |
|-------------|---------------------|-----------------------------|---------------------------|--------|
| PRANSLARY   |                     | 90017                       |                           | Gam    |
|             |                     |                             |                           |        |
|             |                     |                             |                           |        |
|             |                     | t l                         |                           | TO SEE |
| Praco Willi | armsburg Graysville | watson                      | Trussvil                  | ie aii |
|             | Adamsvi             | Coalburg  Forestdale  Tarre | ant ROEBUCK HUFFMAN Alton | Moody  |

## **PROPERTY FEATURES**

- Tannehill Promenade is a 310,872 SF shopping center anchored by a 45,600 SF Publix grocery store.
- · The property is situated in a densely populated retail corridor approximately 20 miles southwest of downtown Birmingham.
- · Located at the intersection of I-459 and Eastern Valley Rd, Tannehill Promenade offers excellent visibility to the combined traffic counts of over 86,000 VPD
- With population over 72,000 people and the average household income over \$93,000 within a 7 mile radius of the center, the area boasts a healthy demographic profile.
- High quality, essential operating, daily needs national tenants including Burlington, Ross, Michaels, PetSmart, TJMaxx, Five Below and America's Best.