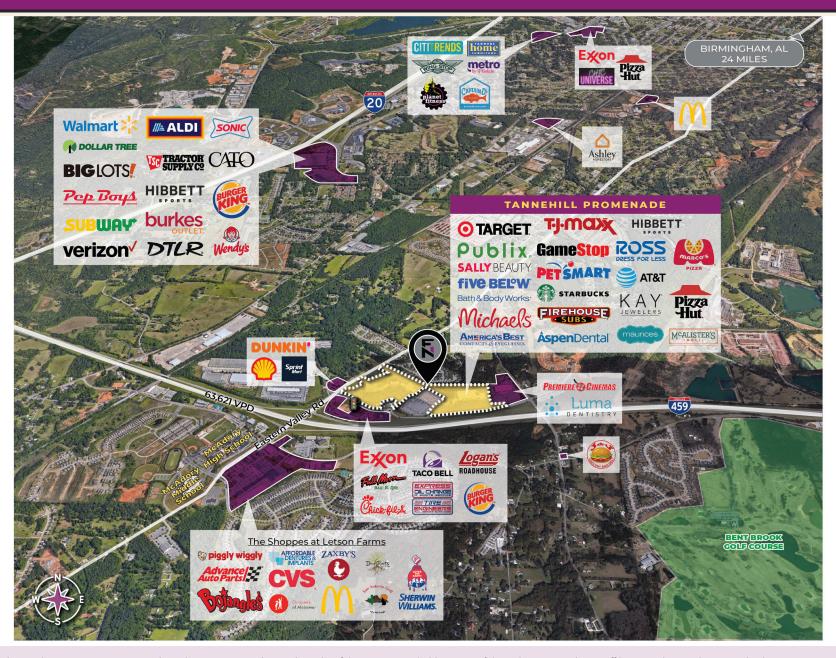

## **PROPERTY FEATURES**

- Tannehill Promenade is a 310,872 SF shopping center anchored by a 45,600 SF Publix grocery store.
- · The property is situated in a densely populated retail corridor approximately 20 miles southwest of downtown Birmingham.
- · Located at the intersection of I-459 and Eastern Valley Rd, Tannehill Promenade offers excellent visibility to the combined traffic counts of over 86,000 VPD
- With population over 72,000 people and the average household income over \$93,000 within a 7 mile radius of the center, the area boasts a healthy demographic profile.
- High quality, essential operating, daily needs national tenants including Burlington, Ross, Michaels, PetSmart, TJMaxx, Five Below and America's Best.