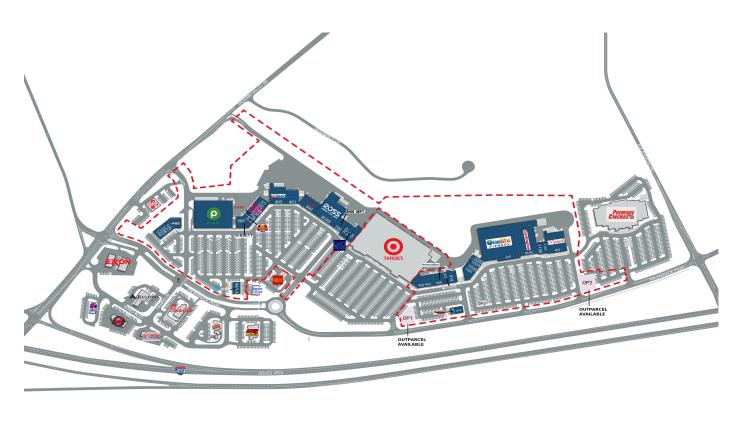

## TANNEHILL PROMENADE

4889 Promenade Parkway, Bessemer, AL 35022

| SUITE<br>BURL<br>JCP<br>OP-A<br>OP-B<br>OP1<br>OP2<br>OP3                                                                                                                                                                            | TENANT NAME Burlington Onelife Fitness Firehouse Subs Tazikis Mediterranean Cafe OUTPARCEL AVAILABLE OUTPARCEL AVAILABLE OUTPARCEL AVAILABLE                                                                                                                                                                                                                                                                                                                                                  | \$F<br>25,357<br>57,455<br>1,946<br>2,664                                                                                                                                                                         |
|--------------------------------------------------------------------------------------------------------------------------------------------------------------------------------------------------------------------------------------|-----------------------------------------------------------------------------------------------------------------------------------------------------------------------------------------------------------------------------------------------------------------------------------------------------------------------------------------------------------------------------------------------------------------------------------------------------------------------------------------------|-------------------------------------------------------------------------------------------------------------------------------------------------------------------------------------------------------------------|
| PAD-A                                                                                                                                                                                                                                | AT&T                                                                                                                                                                                                                                                                                                                                                                                                                                                                                          | 4,000                                                                                                                                                                                                             |
| PADI<br>PBLX<br>ROSS<br>100<br>101<br>102<br>106<br>108<br>300<br>308<br>310<br>316<br>317<br>318A<br>319<br>320<br>322<br>400<br>401<br>402<br>500<br>700<br>702<br>704<br>706<br>908<br>910<br>918<br>1000<br>1024<br>1030<br>1100 | Available Publix Ross McAlister s Deli Brows Threading and Waxing Supercuts Model Nails Mattress Firm GameStop Hibbett Sports Marco's Pizza GNC Great Clips Available Available Available Sally Beauty Supply True Dermatology PetSmart Five Below Michael's T. J. Maxx Shoe Dept. Kay Jewelers Bath & Body Works Maurices Aaron's America's Best Crumbl Cookies Habanero's Mexican Grill Ninja Japanese US Armed Forces Millennium Physical Therapy Royal Tobacco Oxmoor Valley Orthodontics | 45,600 25,000 3,500 1,006 1,400 3,000 4,086 1,600 6,478 2,000 1,400 1,360 1,440 2,000 1,600 1,591 2,382 11,970 9,012 16,999 21,165 5,200 2,500 3,035 5,000 10,989 4,640 2,074 4,500 4,861 2,400 2,800 2,400 2,462 |
| 1102                                                                                                                                                                                                                                 | Premier Martial Arts                                                                                                                                                                                                                                                                                                                                                                                                                                                                          | 2,400                                                                                                                                                                                                             |

AVAILABLE AVAILABLE SOON LEASED NAP (NOT A PART)