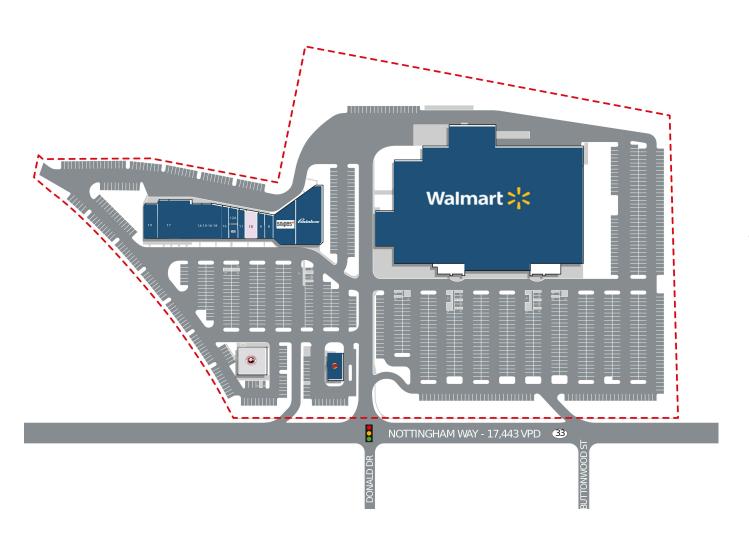

# THE COURT AT HAMILTON

1750 Nottingham Way, Hamilton, NJ 08619

| SUITE       | TENANT NAME                                           | SF      |
|-------------|-------------------------------------------------------|---------|
| NAP         | Panda Express                                         |         |
| 1           | Walmart                                               | 150,000 |
| 6           | Rainbow                                               | 7,850   |
| 7           | Snipes                                                | 6,305   |
| 8           | Nails 2000                                            | 1,550   |
| 9           | Gong Cha Bubble Tea                                   | 1,351   |
| 10          | Santander Bank                                        | 1,404   |
| 11          | Wing Spot                                             | 1,497   |
| 12A         | Alma Jacobsen, O.D. Family<br>Eye Care & Contact Lens | 1,552   |
| 12B         | Mariner Finance                                       | 1,658   |
| 13          | The UPS Store                                         | 1,720   |
| 14-15-16-18 | Jay Beauty Supply                                     | 7,359   |
| 17          | Capital Health Primary Care                           | 6,000   |
| 19          | Plaza Laundromat                                      | 3,100   |
| 20          | Burger King                                           | 2,760   |

 $\blacksquare$  Available  $\square$  Available soon  $\blacksquare$  Leased  $\square$  Nap (Not a Part)