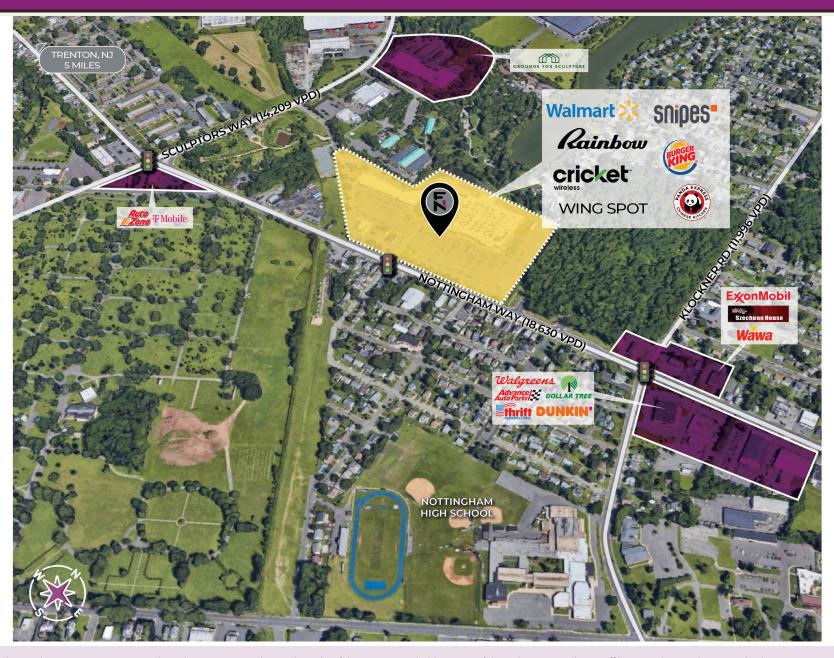

### THE COURT AT HAMILTON

1750 Nottingham Way, Hamilton, NJ 08619

#### **PROPERTY FEATURES**

- The Court at Hamilton is a 194,106 SF shopping center anchored by a 150,000 SF Walmart.
- Other retailers include Rainbow, Snipes, Wings Spot, Panda Express and Burger King.
- The center is located just due south of Princeton, 65 miles south of New York City and 35 miles north of Philadelphia.
- Strategically positioned within a mile to 1-295, a heavily traveled interstate running from Southern New Jersey to Bucks County PA and situated along Route 33 with immediate access to Trenton, the state capital of New Jersey, with over 20,000 government employees.
- Within a 5-mile radius of the property the population is 260,403 with an average household of \$114,000.