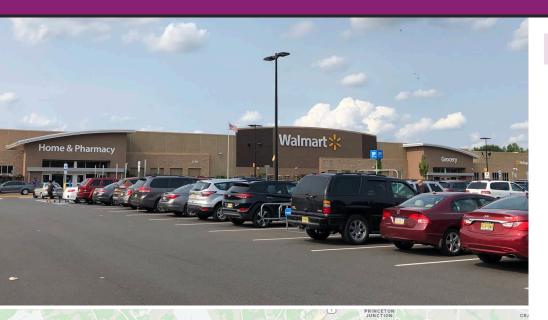

### THE COURT AT HAMILTON

1750 Nottingham Way, Hamilton, NJ 08619

#### **PROPERTY FEATURES**

- The Court at Hamilton is a 194,106 SF shopping center anchored by a 150,000 SF Walmart.
- Other retailers include Rainbow, Snipes, Wings Spot, Panda Express and Burger King.
- The center is located just due south of Princeton, 65 miles south of New York City and 35 miles north of Philadelphia.
- Strategically positioned within a mile to 1-295, a heavily traveled interstate running from Southern New Jersey to Bucks County PA and situated along Route 33 with immediate access to Trenton, the state capital of New Jersey, with over 20,000 government employees.
- Within a 5-mile radius of the property the population is 260,403 with an average household of \$114,000.