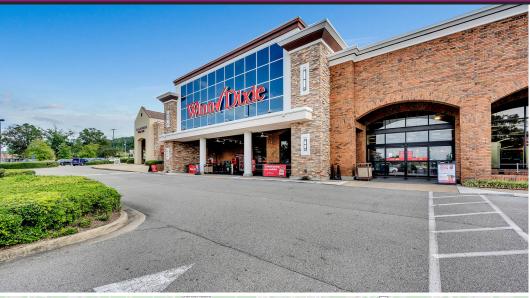

## **PROPERTY FEATURES**

- Inverness Corners is a 241,925 SF shopping center anchored by a 54,000 SF Winn Dixie grocery store as well as a 92,641 SF Kohls/ Sephora.
- The center features a high-quality tenant roster including Orange Theory, Mellow Mushroom, WingStop, H&R Block and Enterprise.
- Located in a densely populated and affluent retail corridor approx. 11 miles south of downtown Birmingham, Inverness Corners benefits from the area's strong demographics -- within a 5-mile radius resides a population of over 93,000 individuals with an average HH income of more than \$163,000.
- Situated at the signalized intersection along US-280 and Valeydale Road, the property is highly visible to a combined traffic count of over 106,000 VPD.