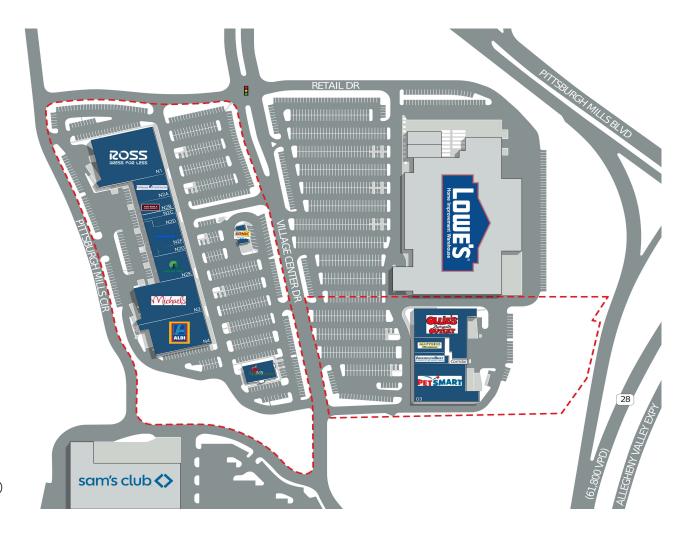

## **PROPERTY FEATURES**

- Village at Pittsburgh Mills is a 161,168 SF grocery-anchored regional shopping destination located in Tarentum, PA, just 17 miles northeast of downtown Pittsburgh and minutes from the PA Turnpike.
- The center is anchored by grocer ALDI, and co-anchored by Ross, PetSmart and Michaels, as well as a complimentary mix of traffic generating shadow anchores including Five Below, Dollar Tree, Famous Footwear and Kay Jewelers, amoung others.
- Highly favorable retail layout along Village Center Drive with excellent access to U.S. Route 28 (61,800 AADT) via Pittsburgh Mills Boulevard/ Exit 12A.
- U.S. Route 28 provides direct access into downtown Pittsburgh, located just 17 miles southwest of the property. The site's regional accessibility is enhanced by its proximity to the heavily traveled Pennsylvania Turnpike/I-76 (34,884 AADT), Pennsylvania's major east/ west thoroughfare, located just two and one-half miles from the site.

## **VILLAGE AT PITTSBURGH MILLS**

1005 Village Center Drive, Tarentum, PA 15084

| SUITE | TENANT NAME            | SF     |
|-------|------------------------|--------|
| N1    | Ross                   | 30,187 |
| N2A   | Famous Footwear        | 8,000  |
| N2B   | PA Wine & Spirits      | 4,000  |
| N2C   | H&R Block              | 1,650  |
| N2D   | Kay Jewelers           | 2,388  |
| N2F   | Five Below             | 7,781  |
| N2G   | Great Clips            | 2,181  |
| N2K   | Dollar Tree            | 8,400  |
| N3    | Michael's              | 21,513 |
| N4    | Aldi                   | 18,448 |
| N5    | Applebee's Grill & Bar | 4,997  |
| N6    | Sonic                  | 1,536  |
| 02    | Ollie's Bargain Outlet | 20,754 |
| 0230  | Mattress Warehouse     | 5,000  |
| 0240  | America's Best         | 3,050  |
| O3    | PetSmart               | 20,087 |