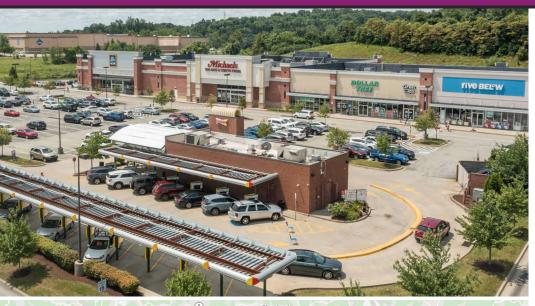

## **VILLAGE AT PITTSBURGH MILLS**

1005 Village Center Drive, Tarentum, PA 15084

| HIGHLIGHIS |            |  |
|------------|------------|--|
| MSA        | Pittsburgh |  |
| COUNTY     | Allegheny  |  |
| GLA        | 161,168    |  |
| ACRES      | 20.96      |  |
| PARKING    | 908        |  |

## **PROPERTY FEATURES**

- Village at Pittsburgh Mills is a 161,168 SF grocery-anchored regional shopping destination located in Tarentum, PA, just 17 miles northeast of downtown Pittsburgh and minutes from the PA Turnpike.
- The center is anchored by grocer ALDI, and co-anchored by Ross, PetSmart and Michaels, as well as a complimentary mix of traffic generating shadow anchores including Five Below, Dollar Tree, Famous Footwear and Kay Jewelers, amoung others.
- Highly favorable retail layout along Village Center Drive with excellent access to U.S. Route 28 (61,800 AADT) via Pittsburgh Mills Boulevard/ Exit 12A.
- U.S. Route 28 provides direct access into downtown Pittsburgh, located just 17 miles southwest of the property. The site's regional accessibility is enhanced by its proximity to the heavily traveled Pennsylvania Turnpike/I-76 (34,884 AADT), Pennsylvania's major east/ west thoroughfare, located just two and one-half miles from the site.