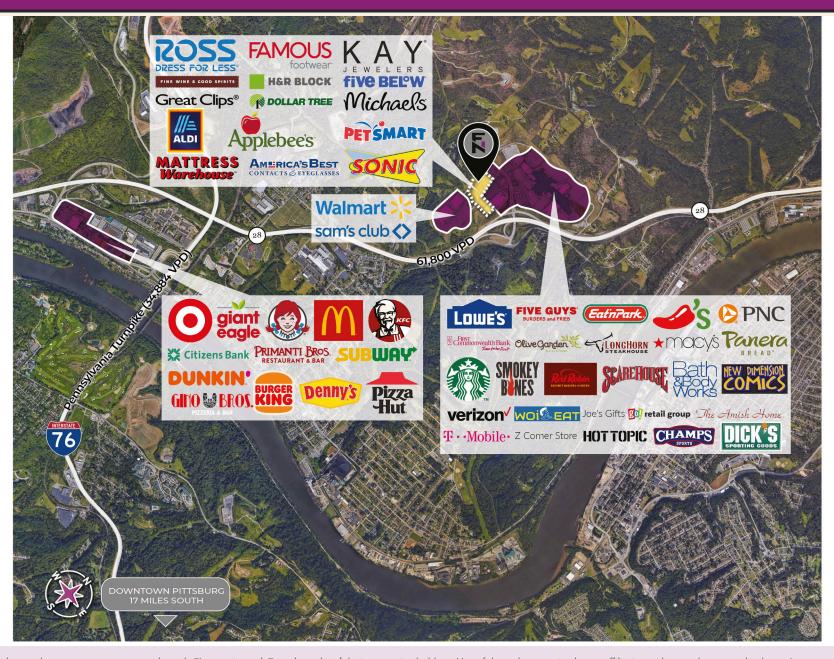

## **PROPERTY FEATURES**

- Village at Pittsburgh Mills is a 161,168 SF grocery-anchored regional shopping destination located in Tarentum, PA, just 17 miles northeast of downtown Pittsburgh and minutes from the PA Turnpike.
- The center is anchored by grocer ALDI, and co-anchored by Ross, PetSmart and Michaels, as well as a complimentary mix of traffic generating shadow anchores including Five Below, Dollar Tree, Famous Footwear and Kay Jewelers, amoung others.
- Highly favorable retail layout along Village Center Drive with excellent access to U.S. Route 28 (61,800 AADT) via Pittsburgh Mills Boulevard/ Exit 12A.
- U.S. Route 28 provides direct access into downtown Pittsburgh, located just 17 miles southwest of the property. The site's regional accessibility is enhanced by its proximity to the heavily traveled Pennsylvania Turnpike/I-76 (34,884 AADT), Pennsylvania's major east/ west thoroughfare, located just two and one-half miles from the site.