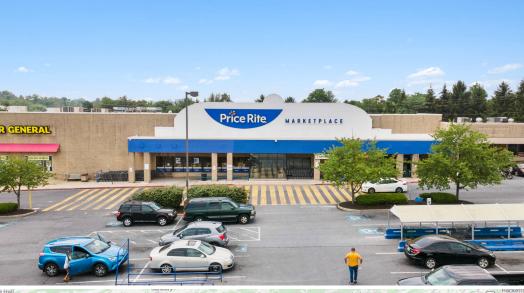

## PROPERTY FEATURES

- Dauphin Plaza is a 215,735 SF community shopping center anchored by a 33,500 square-foot Price Rite grocery store.
- Dauphin Plaza features many other high quality, national tenants including Ocean State Job Lot, Ashley Furniture, Crunch Fitness, Dollar General, Waffle House, Subway, Weight Watchers and H&R Block.
- Situated in a densely populated retail corridor approximately 3 miles east of downtown Harrisburg.
- Located on Union Deposit Rd which has traffic counts of over 19,000 VPD and is located directly adjacent to the I-83 Interchange with traffic counts of over 90,000 VPD.