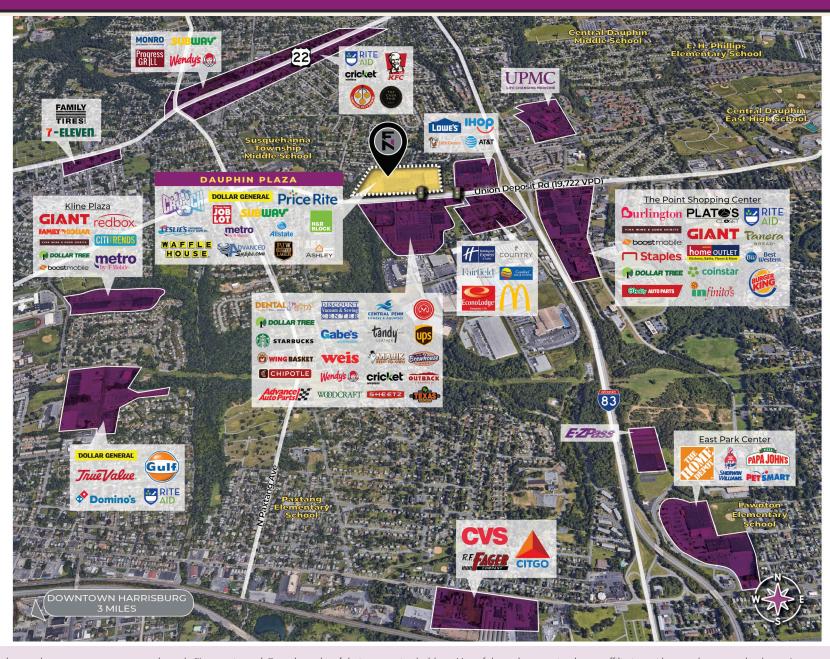

## PROPERTY FEATURES

- Dauphin Plaza is a 215,735 SF community shopping center anchored by a 33,500 square-foot Price Rite grocery store.
- Dauphin Plaza features many other high quality, national tenants including Ocean State Job Lot, Ashley Furniture, Crunch Fitness, Dollar General, Waffle House, Subway, Weight Watchers and H&R Block.
- Situated in a densely populated retail corridor approximately 3 miles east of downtown Harrisburg.
- Located on Union Deposit Rd which has traffic counts of over 19,000 VPD and is located directly adjacent to the I-83 Interchange with traffic counts of over 90,000 VPD.