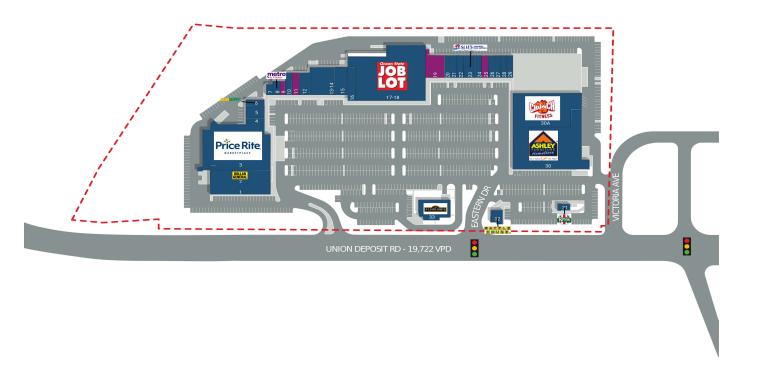

## PROPERTY FEATURES

- Dauphin Plaza is a 215,735 SF community shopping center anchored by a 33,500 square-foot Price Rite grocery store.
- Dauphin Plaza features many other high quality, national tenants including Ocean State Job Lot, Ashley Furniture, Crunch Fitness, Dollar General, Waffle House, Subway, Weight Watchers and H&R Block.
- Situated in a densely populated retail corridor approximately 3 miles east of downtown Harrisburg.
- Located on Union Deposit Rd which has traffic counts of over 19,000 VPD and is located directly adjacent to the I-83 Interchange with traffic counts of over 90,000 VPD.

## **DAUPHIN PLAZA**

3812 Union Deposit Road, Harrisburg, PA 17109

| SUITE<br>1                                                                                                                           | TENANT NAME Harrisburg Brazilian Jiu-Jiutsu                                                                                                                                                                                                                                                                                                                                               | <b>SF</b> 6,978                                                                                                               |
|--------------------------------------------------------------------------------------------------------------------------------------|-------------------------------------------------------------------------------------------------------------------------------------------------------------------------------------------------------------------------------------------------------------------------------------------------------------------------------------------------------------------------------------------|-------------------------------------------------------------------------------------------------------------------------------|
| 2<br>3<br>4<br>5<br>6<br>7<br>8<br>9<br>10<br>11<br>12<br>13-14<br>15<br>16<br>17-18<br>19<br>20<br>21<br>22<br>23<br>24<br>25<br>26 | and Judo Dollar General Price Rite Gurung Sister Collection PepperPot Subway Eyebrow Threading Metro by T-Mobile Available HFC and Pizza's Available Lahori Kebab & Grill Harrisburg Beer & Cigars A Community of Blessings Jenuine Ocean State Job Lot Available Mitho Bubble Tea Lifeline Pharmacy Star Nails Leslie's Pools Mariner Finance Available Advanced Nutritional Supplements | 9,927 33,500 1,800 2,400 1,200 500 1,000 1,600 1,600 3,200 8,000 4,000 3,080 42,755 4,800 1,600 1,200 3,600 1,976 1,200 1,360 |
| 27<br>28<br>29<br>30<br>30A<br>31<br>32<br>33                                                                                        | H&R Block 5 Star Barbers Manpower Ashley Furniture Homestore Crunch Fitness Rita's Italian Ice Waffle House P.J. Whelihan's                                                                                                                                                                                                                                                               | 1,960<br>1,600<br>1,600<br>38,510<br>22,660<br>875<br>1,994<br>6,660                                                          |

AVAILABLE AVAILABLE SOON LEASED NAP (NOT A PART)