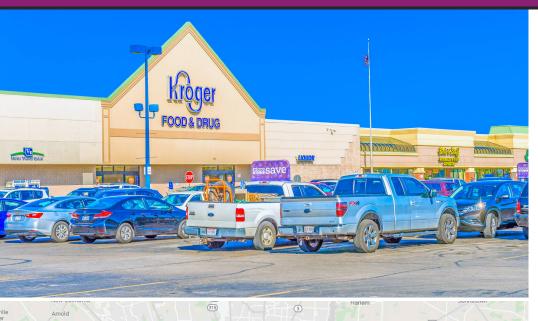

## **PROPERTY FEATURES**

- · Consumer Square West is a 218,206 SF shopping center anchored by a 64,587 SF Kroger grocery store, located in Columbus, OH.
- · Across the street from Hollywood Casino -- Columbus' only full-service Casino with 8,000 daily visitors, over 3.6 million visitors annually.
- Situated in a densely populated retail corridor approximately 5 miles to Downtown Columbus, and 7 miles to Ohio State University.
- · The property sits on West Broad Street with traffic counts of over 31.600 VPD.
- · Within a 5-mile radius of the property the population is over 269,000 people with HHI of over \$85,000.