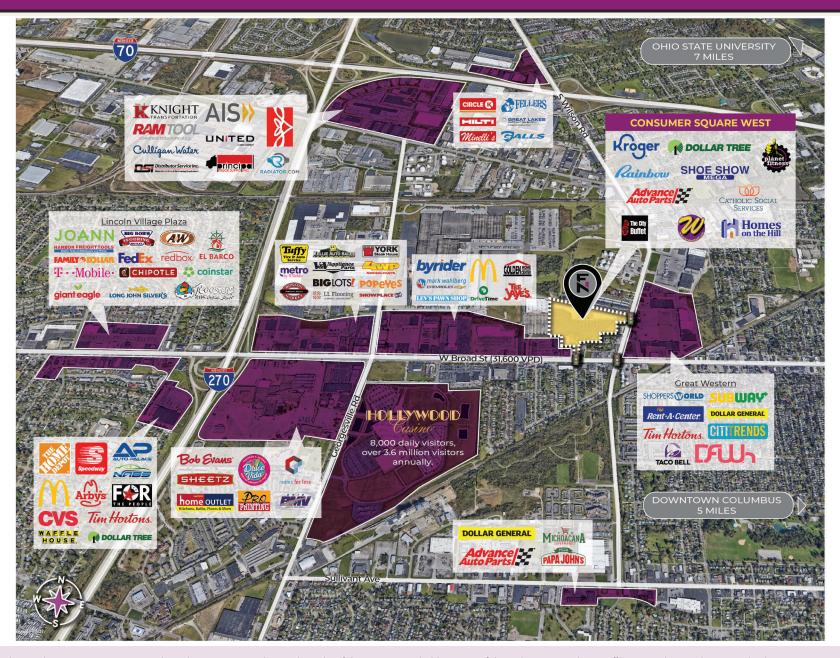

## **PROPERTY FEATURES**

- · Consumer Square West is a 218,206 SF shopping center anchored by a 64,587 SF Kroger grocery store, located in Columbus, OH.
- · Across the street from Hollywood Casino -- Columbus' only full-service Casino with 8,000 daily visitors, over 3.6 million visitors annually.
- Situated in a densely populated retail corridor approximately 5 miles to Downtown Columbus, and 7 miles to Ohio State University.
- · The property sits on West Broad Street with traffic counts of over 31.600 VPD.
- · Within a 5-mile radius of the property the population is over 269,000 people with HHI of over \$85,000.