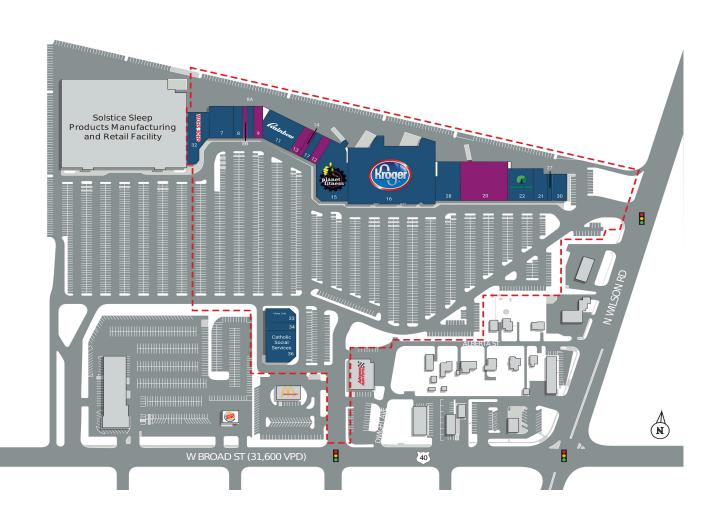

## **CONSUMER SQUARE WEST**

3530-3630 Soldano Boulevard, Columbus, OH 43228

| SUITE | TENANT NAME              | SF     |
|-------|--------------------------|--------|
| 7     | The City Buffet          | 9,600  |
| 8     | The SKE Group            | 3,600  |
| 8A    | Hair Vibes               | 2,400  |
| 8B    | Available                | 1,800  |
| 9     | Available                | 3,685  |
| 11    | Rainbow                  | 13,000 |
| 12    | Available                | 3,300  |
| 13    | Available                | 3,000  |
| 14    | Available                | 1,575  |
| 15    | Planet Fitness           | 20,582 |
| 16    | Kroger                   | 64,587 |
| 17    | Westgate Day Health      | 2,520  |
| 20    | Available                | 23,253 |
| 21    | Showplace Rent to Own    | 5,510  |
| 22    | Dollar Tree              | 10,485 |
| 27    | Esolix Nails             | 1,500  |
| 28    | Waterbeds N Stuff        | 11,424 |
| 30    | City Center Child Care   | 5,054  |
| 32    | Shoe Show                | 11,877 |
| 33    | Moka Cafe                | 5,000  |
| 34    | Homes on the Hill        | 2,800  |
| 36    | Catholic Social Services | 11,654 |
|       |                          |        |

 $\blacksquare$  Available  $\square$  Available soon  $\blacksquare$  Leased  $\square$  Nap (Not a Part)