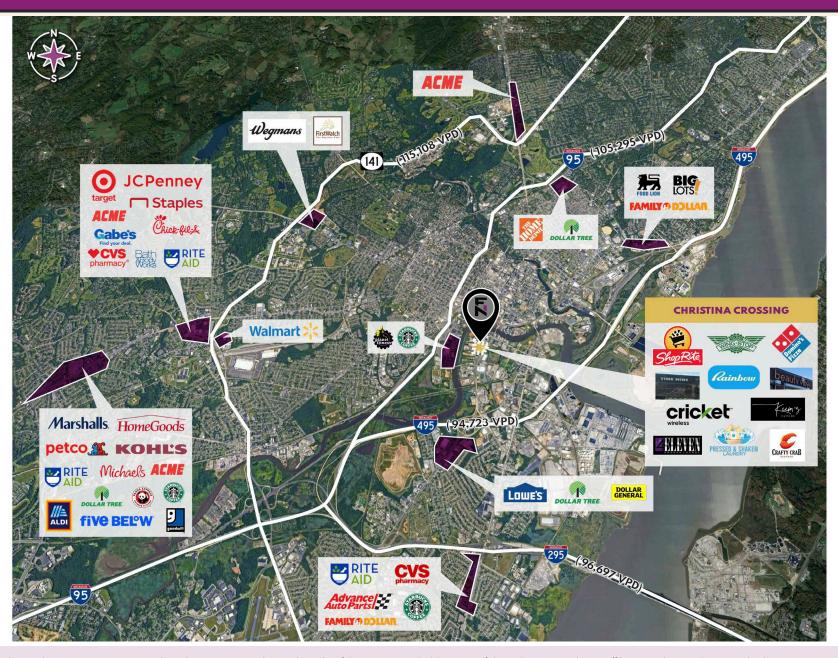

## **PROPERTY FEATURES**

- Christina Crossing is a 119,446 SF shopping center anchored by a 68,621 SF ShopRite grocery store.
- The center features a strong mix of daily needs tenants including Rainbow, Domino's, Crafty Crab, Wing Stop, Time Wine & Spirits and Cricket Wireless.
- Situated in a dense part of downtown Wilmington a submarket of the Philadelphia MSA - Christina Crossing is directly in the path of growth along the masterplanned Riverfront East development.
- The property is located at the convergence of two four-lane arteries South Market Street (10,100+ VPD) and Walnut Street (8,300+ VPD) within close proximity to highly trafficked Route 13 (20,000+ VPD) and I-95 (45,000+ VPD).
- Within a 5-mile radius of the property, the population exceeds 189,000 people and average household incomes top \$87,000.