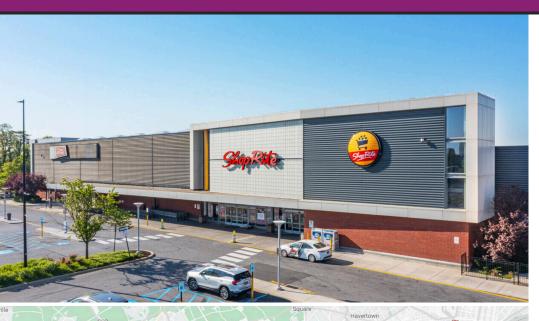

## CHRISTINA CROSSING

501 S. Walnut St., Wilmington, DE 19801

| півпіівпіз |            |  |
|------------|------------|--|
| COUNTY     | New Castle |  |
| GLA        | 119,446    |  |
| ACRES      | 10.6       |  |
| PARKING    | 579        |  |

## **PROPERTY FEATURES**

- Christina Crossing is a 119,446 SF shopping center anchored by a 68,621 SF ShopRite grocery store.
- The center features a strong mix of daily needs tenants including Rainbow, Domino's, Crafty Crab, Wing Stop, Time Wine & Spirits and Cricket Wireless.
- Situated in a dense part of downtown Wilmington a submarket of the Philadelphia MSA - Christina Crossing is directly in the path of growth along the masterplanned Riverfront East development.
- The property is located at the convergence of two four-lane arteries South Market Street (10,100+ VPD) and Walnut Street (8,300+ VPD) within close proximity to highly trafficked Route 13 (20,000+ VPD) and I-95 (45,000+ VPD).
- Within a 5-mile radius of the property, the population exceeds 189,000 people and average household incomes top \$87,000.