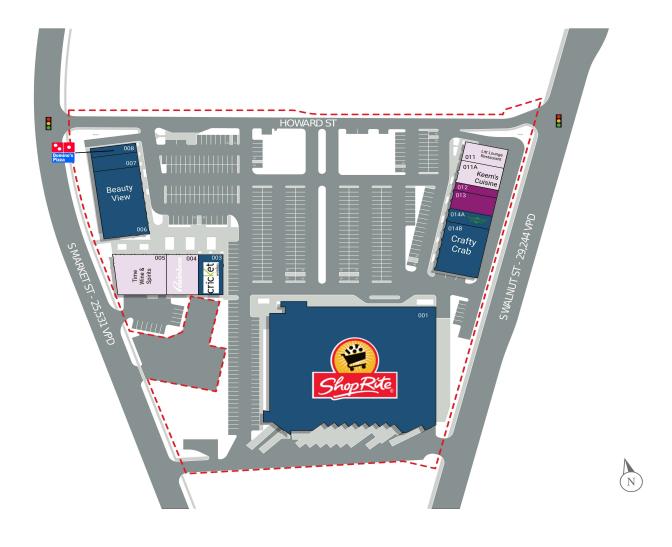

## **PROPERTY FEATURES**

- Christina Crossing is a 119,446 SF shopping center anchored by a 68,621 SF ShopRite grocery store.
- The center features a strong mix of daily needs tenants including Rainbow, Domino's, Crafty Crab, Wing Stop, Time Wine & Spirits and Cricket Wireless.
- Situated in a dense part of downtown Wilmington a submarket of the Philadelphia MSA - Christina Crossing is directly in the path of growth along the masterplanned Riverfront East development.
- The property is located at the convergence of two four-lane arteries South Market Street (10,100+ VPD) and Walnut Street (8,300+ VPD) within close proximity to highly trafficked Route 13 (20,000+ VPD) and I-95 (45,000+ VPD).
- Within a 5-mile radius of the property, the population exceeds 189,000 people and average household incomes top \$87,000.

## **CHRISTINA CROSSING**

501 S. Walnut St., Wilmington, DE 19801

| SUITE | TENANT NAME              | SF     |
|-------|--------------------------|--------|
| 001   | ShopRite                 | 68,621 |
| 003   | Cricket Wireless         | 1,600  |
| 004   | Rainbow                  | 6,446  |
| 005   | Time Wine & Spirits      | 7,653  |
| 006   | Beauty View              | 9,897  |
| 007   | Pressed & Shaken Laundry | 3,192  |
| 800   | Domino's Pizza           | 1,600  |
| 011   | Litt Lounge Restaurant   | 3,000  |
| 011A  | Keem's Cuisine           | 3,705  |
| 012   | Available                | 1,089  |
| 013   | Available                | 3,108  |
| 014A  | WingStop                 | 1,635  |
| O14B  | Crafty Crab              | 7,900  |

 $\blacksquare$  Available  $\square$  Available soon  $\blacksquare$  Leased  $\square$  Nap (Not a Part)