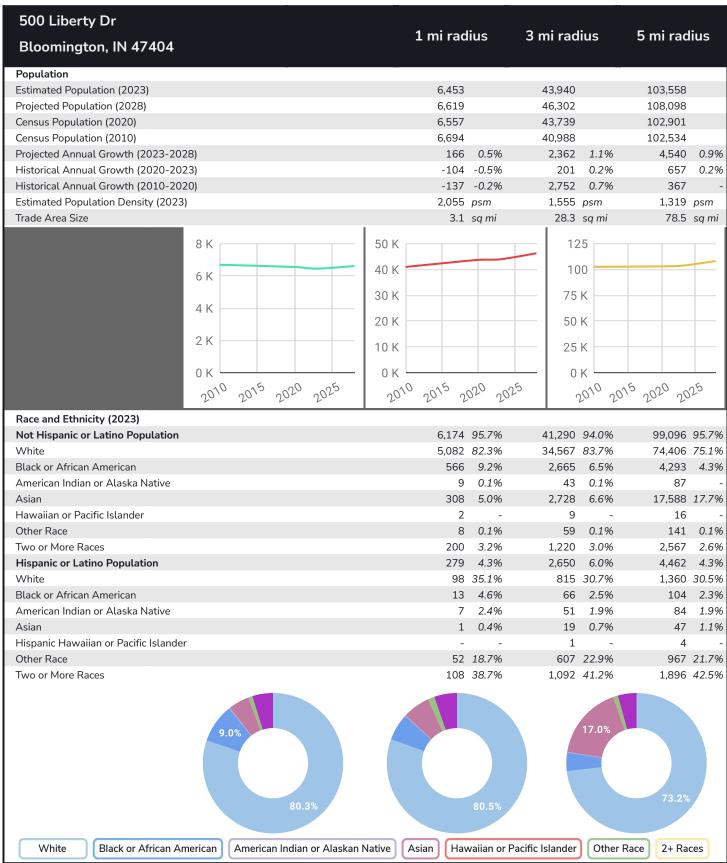

## **Graphic Profile**

2010-2020 Census, 2023 Estimates with 2028 Projections Calculated using Weighted Block Centroid from Block Groups WHITEHALL PLAZA

Lat/Lon: 39.1626/-86.5805

| 500 Liberty Dr                                                                                                                                                                                                                                                                                                                                                                                                                                                                                                                                                                                                                                                                                                                                                                                                                                                                                                                                                                                                                                                                                                                                                                                                                                                                                                                                                                                                                                                                                                                                                                                                                                                                                                                                                                                                                                                                                                                                                                                                                                                                                                                 |                                        |           |                                |       |               |       |
|--------------------------------------------------------------------------------------------------------------------------------------------------------------------------------------------------------------------------------------------------------------------------------------------------------------------------------------------------------------------------------------------------------------------------------------------------------------------------------------------------------------------------------------------------------------------------------------------------------------------------------------------------------------------------------------------------------------------------------------------------------------------------------------------------------------------------------------------------------------------------------------------------------------------------------------------------------------------------------------------------------------------------------------------------------------------------------------------------------------------------------------------------------------------------------------------------------------------------------------------------------------------------------------------------------------------------------------------------------------------------------------------------------------------------------------------------------------------------------------------------------------------------------------------------------------------------------------------------------------------------------------------------------------------------------------------------------------------------------------------------------------------------------------------------------------------------------------------------------------------------------------------------------------------------------------------------------------------------------------------------------------------------------------------------------------------------------------------------------------------------------|----------------------------------------|-----------|--------------------------------|-------|---------------|-------|
| Bloomington, IN 47404                                                                                                                                                                                                                                                                                                                                                                                                                                                                                                                                                                                                                                                                                                                                                                                                                                                                                                                                                                                                                                                                                                                                                                                                                                                                                                                                                                                                                                                                                                                                                                                                                                                                                                                                                                                                                                                                                                                                                                                                                                                                                                          | 1 mi radiu                             | us 3 r    | ni rad                         | ius   | 5 mi rad      | lius  |
| Age Distribution (2023)                                                                                                                                                                                                                                                                                                                                                                                                                                                                                                                                                                                                                                                                                                                                                                                                                                                                                                                                                                                                                                                                                                                                                                                                                                                                                                                                                                                                                                                                                                                                                                                                                                                                                                                                                                                                                                                                                                                                                                                                                                                                                                        |                                        |           |                                |       |               |       |
| Age Under 5 Years                                                                                                                                                                                                                                                                                                                                                                                                                                                                                                                                                                                                                                                                                                                                                                                                                                                                                                                                                                                                                                                                                                                                                                                                                                                                                                                                                                                                                                                                                                                                                                                                                                                                                                                                                                                                                                                                                                                                                                                                                                                                                                              | 401                                    | 6.2%      | 2,144                          | 4.9%  | 4,342         | 4.2%  |
| Age 5 to 9 Years                                                                                                                                                                                                                                                                                                                                                                                                                                                                                                                                                                                                                                                                                                                                                                                                                                                                                                                                                                                                                                                                                                                                                                                                                                                                                                                                                                                                                                                                                                                                                                                                                                                                                                                                                                                                                                                                                                                                                                                                                                                                                                               | 342                                    | 5.3%      | 1,829                          | 4.2%  | 4,218         | 4.1%  |
| Age 10 to 14 Years                                                                                                                                                                                                                                                                                                                                                                                                                                                                                                                                                                                                                                                                                                                                                                                                                                                                                                                                                                                                                                                                                                                                                                                                                                                                                                                                                                                                                                                                                                                                                                                                                                                                                                                                                                                                                                                                                                                                                                                                                                                                                                             | 270                                    | 4.2%      | 1,690                          | 3.8%  | 4,141         | 4.0%  |
| Age 15 to 19 Years                                                                                                                                                                                                                                                                                                                                                                                                                                                                                                                                                                                                                                                                                                                                                                                                                                                                                                                                                                                                                                                                                                                                                                                                                                                                                                                                                                                                                                                                                                                                                                                                                                                                                                                                                                                                                                                                                                                                                                                                                                                                                                             | 381                                    | 5.9%      | 2,906                          | 6.6%  | 11,904        | 11.5% |
| Age 20 to 24 Years                                                                                                                                                                                                                                                                                                                                                                                                                                                                                                                                                                                                                                                                                                                                                                                                                                                                                                                                                                                                                                                                                                                                                                                                                                                                                                                                                                                                                                                                                                                                                                                                                                                                                                                                                                                                                                                                                                                                                                                                                                                                                                             | 968 1                                  | 15.0%     | 11,725                         | 26.7% | 23,532        | 22.7% |
| Age 25 to 29 Years                                                                                                                                                                                                                                                                                                                                                                                                                                                                                                                                                                                                                                                                                                                                                                                                                                                                                                                                                                                                                                                                                                                                                                                                                                                                                                                                                                                                                                                                                                                                                                                                                                                                                                                                                                                                                                                                                                                                                                                                                                                                                                             | 619                                    | 9.6%      | 4,522                          | 10.3% | 8,699         | 8.4%  |
| Age 30 to 34 Years                                                                                                                                                                                                                                                                                                                                                                                                                                                                                                                                                                                                                                                                                                                                                                                                                                                                                                                                                                                                                                                                                                                                                                                                                                                                                                                                                                                                                                                                                                                                                                                                                                                                                                                                                                                                                                                                                                                                                                                                                                                                                                             | 500                                    | 7.8%      | 3,237                          | 7.4%  | 6,680         | 6.5%  |
| Age 35 to 39 Years                                                                                                                                                                                                                                                                                                                                                                                                                                                                                                                                                                                                                                                                                                                                                                                                                                                                                                                                                                                                                                                                                                                                                                                                                                                                                                                                                                                                                                                                                                                                                                                                                                                                                                                                                                                                                                                                                                                                                                                                                                                                                                             | 373                                    | 5.8%      | 2,409                          | 5.5%  | 5,398         | 5.2%  |
| Age 40 to 44 Years                                                                                                                                                                                                                                                                                                                                                                                                                                                                                                                                                                                                                                                                                                                                                                                                                                                                                                                                                                                                                                                                                                                                                                                                                                                                                                                                                                                                                                                                                                                                                                                                                                                                                                                                                                                                                                                                                                                                                                                                                                                                                                             | 332                                    | 5.1%      | 2,031                          | 4.6%  | 5,032         | 4.9%  |
| Age 45 to 49 Years                                                                                                                                                                                                                                                                                                                                                                                                                                                                                                                                                                                                                                                                                                                                                                                                                                                                                                                                                                                                                                                                                                                                                                                                                                                                                                                                                                                                                                                                                                                                                                                                                                                                                                                                                                                                                                                                                                                                                                                                                                                                                                             | 271                                    | 4.2%      | 1,666                          | 3.8%  | 4,117         | 4.0%  |
| Age 50 to 54 Years                                                                                                                                                                                                                                                                                                                                                                                                                                                                                                                                                                                                                                                                                                                                                                                                                                                                                                                                                                                                                                                                                                                                                                                                                                                                                                                                                                                                                                                                                                                                                                                                                                                                                                                                                                                                                                                                                                                                                                                                                                                                                                             | 295                                    | 4.6%      | 1,700                          | 3.9%  | 4,175         | 4.0%  |
| Age 55 to 59 Years                                                                                                                                                                                                                                                                                                                                                                                                                                                                                                                                                                                                                                                                                                                                                                                                                                                                                                                                                                                                                                                                                                                                                                                                                                                                                                                                                                                                                                                                                                                                                                                                                                                                                                                                                                                                                                                                                                                                                                                                                                                                                                             | 280                                    | 4.3%      | 1,644                          | 3.7%  | 4,217         | 4.1%  |
| Age 60 to 64 Years                                                                                                                                                                                                                                                                                                                                                                                                                                                                                                                                                                                                                                                                                                                                                                                                                                                                                                                                                                                                                                                                                                                                                                                                                                                                                                                                                                                                                                                                                                                                                                                                                                                                                                                                                                                                                                                                                                                                                                                                                                                                                                             | 298                                    | 4.6%      | 1,632                          | 3.7%  | 4,328         | 4.2%  |
| Age 65 to 69 Years                                                                                                                                                                                                                                                                                                                                                                                                                                                                                                                                                                                                                                                                                                                                                                                                                                                                                                                                                                                                                                                                                                                                                                                                                                                                                                                                                                                                                                                                                                                                                                                                                                                                                                                                                                                                                                                                                                                                                                                                                                                                                                             | 301                                    | 4.7%      | 1,588                          | 3.6%  | 4,068         | 3.9%  |
| Age 70 to 74 Years                                                                                                                                                                                                                                                                                                                                                                                                                                                                                                                                                                                                                                                                                                                                                                                                                                                                                                                                                                                                                                                                                                                                                                                                                                                                                                                                                                                                                                                                                                                                                                                                                                                                                                                                                                                                                                                                                                                                                                                                                                                                                                             | 323                                    | 5.0%      | 1,357                          | 3.1%  | 3,399         | 3.3%  |
| Age 75 to 79 Years                                                                                                                                                                                                                                                                                                                                                                                                                                                                                                                                                                                                                                                                                                                                                                                                                                                                                                                                                                                                                                                                                                                                                                                                                                                                                                                                                                                                                                                                                                                                                                                                                                                                                                                                                                                                                                                                                                                                                                                                                                                                                                             | 212                                    | 3.3%      | 834                            | 1.9%  | 2,217         | 2.1%  |
| Age 80 to 84 Years                                                                                                                                                                                                                                                                                                                                                                                                                                                                                                                                                                                                                                                                                                                                                                                                                                                                                                                                                                                                                                                                                                                                                                                                                                                                                                                                                                                                                                                                                                                                                                                                                                                                                                                                                                                                                                                                                                                                                                                                                                                                                                             | 140                                    | 2.2%      | 532                            | 1.2%  | 1,506         | 1.5%  |
| Age 85 Years or Over                                                                                                                                                                                                                                                                                                                                                                                                                                                                                                                                                                                                                                                                                                                                                                                                                                                                                                                                                                                                                                                                                                                                                                                                                                                                                                                                                                                                                                                                                                                                                                                                                                                                                                                                                                                                                                                                                                                                                                                                                                                                                                           | 148                                    | 2.3%      | 493                            | 1.1%  | 1,585         | 1.5%  |
| Median Age                                                                                                                                                                                                                                                                                                                                                                                                                                                                                                                                                                                                                                                                                                                                                                                                                                                                                                                                                                                                                                                                                                                                                                                                                                                                                                                                                                                                                                                                                                                                                                                                                                                                                                                                                                                                                                                                                                                                                                                                                                                                                                                     | 32.5                                   |           | 29.1                           |       | 30.9          |       |
| Generation (2023)                                                                                                                                                                                                                                                                                                                                                                                                                                                                                                                                                                                                                                                                                                                                                                                                                                                                                                                                                                                                                                                                                                                                                                                                                                                                                                                                                                                                                                                                                                                                                                                                                                                                                                                                                                                                                                                                                                                                                                                                                                                                                                              |                                        |           |                                |       |               |       |
| iGeneration (Age Under 15 Years)                                                                                                                                                                                                                                                                                                                                                                                                                                                                                                                                                                                                                                                                                                                                                                                                                                                                                                                                                                                                                                                                                                                                                                                                                                                                                                                                                                                                                                                                                                                                                                                                                                                                                                                                                                                                                                                                                                                                                                                                                                                                                               | 1,012 1                                | 15.7%     | 5,662                          | 12.9% | 12,701        | 12.3% |
| Generation 9/11 Millennials (Age 15 to 34 Years)                                                                                                                                                                                                                                                                                                                                                                                                                                                                                                                                                                                                                                                                                                                                                                                                                                                                                                                                                                                                                                                                                                                                                                                                                                                                                                                                                                                                                                                                                                                                                                                                                                                                                                                                                                                                                                                                                                                                                                                                                                                                               | 2,469 3                                | 38.3%     | 22,391                         | 51.0% | 50,815        | 49.1% |
| Gen Xers (Age 35 to 49 Years)                                                                                                                                                                                                                                                                                                                                                                                                                                                                                                                                                                                                                                                                                                                                                                                                                                                                                                                                                                                                                                                                                                                                                                                                                                                                                                                                                                                                                                                                                                                                                                                                                                                                                                                                                                                                                                                                                                                                                                                                                                                                                                  | 976 1                                  | 15.1%     | 6,106                          | 13.9% | 14,546        | 14.0% |
| Baby Boomers (Age 50 to 74 Years)                                                                                                                                                                                                                                                                                                                                                                                                                                                                                                                                                                                                                                                                                                                                                                                                                                                                                                                                                                                                                                                                                                                                                                                                                                                                                                                                                                                                                                                                                                                                                                                                                                                                                                                                                                                                                                                                                                                                                                                                                                                                                              | 1,496 2                                | 23.2%     | 7,922                          | 18.0% | 20,188        | 19.5% |
| Silent Generation (Age 75 to 84 Years)                                                                                                                                                                                                                                                                                                                                                                                                                                                                                                                                                                                                                                                                                                                                                                                                                                                                                                                                                                                                                                                                                                                                                                                                                                                                                                                                                                                                                                                                                                                                                                                                                                                                                                                                                                                                                                                                                                                                                                                                                                                                                         | 352                                    | 5.5%      | 1,366                          | 3.1%  | 3,723         | 3.6%  |
| G.I. Generation (Age 85 Years or Over)                                                                                                                                                                                                                                                                                                                                                                                                                                                                                                                                                                                                                                                                                                                                                                                                                                                                                                                                                                                                                                                                                                                                                                                                                                                                                                                                                                                                                                                                                                                                                                                                                                                                                                                                                                                                                                                                                                                                                                                                                                                                                         | 148                                    | 2.3%      | 493                            | 1.1%  | 1,585         | 1.5%  |
| 40% 30% 20% 10% 0%  (cft) cft, the total transfer of the transfer of the total transfer of the transfer of the total transfer of the transfer of the total transfer of the total transfer of the total | 40%<br>30%<br>20%<br>10%<br>0%<br>.c.e | REPUT NOT | 40%<br>30%<br>20%<br>10%<br>0% |       | Statuk Relief |       |