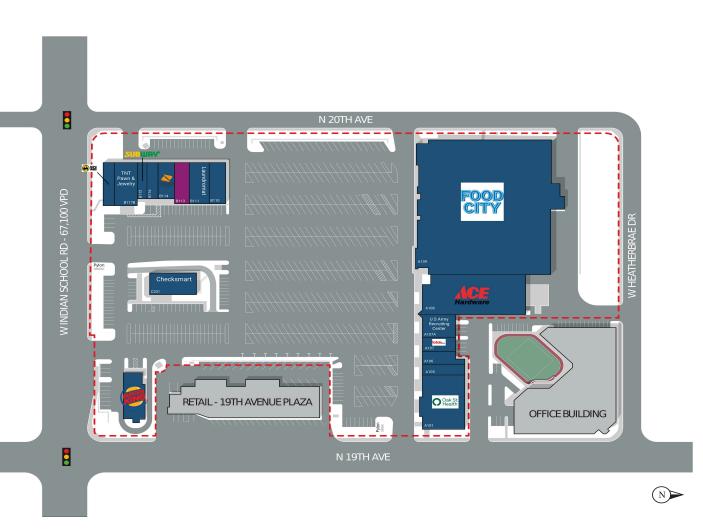

## HORIZON VILLAGE

1940 W. Indian School Road, Phoenix, AZ 85015

| SUITE | TENANT NAME                | SF     |
|-------|----------------------------|--------|
| A101  | Oak Street Health          | 7,310  |
| A105  | My Latino Beauty           | 1,135  |
| A106  | Mitra Tax Services         | 957    |
| A107  | Total Wireless             | 1,428  |
| A107A | U.S Army Recruiting Center | 2,422  |
| A108  | Ace Hardware               | 13,700 |
| A109  | Food City                  | 62,868 |
| B110  | Yin's Chinese Restaurant   | 1,720  |
| B111  | Laundromat                 | 3,154  |
| B113  | Available                  | 1,598  |
| B114  | Boost Mobile               | 1,763  |
| B115  | Subway                     | 1,450  |
| B116  | JB Nail & Spa              | 978    |
| B117  | Buffalo Wild Wings         | 1,763  |
| B117B | TNT Pawn & Jewelry         | 3,662  |
| C201  | Checksmart                 | 4,000  |
| pad-1 | Burger King                | 3,344  |

REALTY PARTNERS

AVAILABLE AVAILABLE SOON LEASED NAP (NOT A PART)