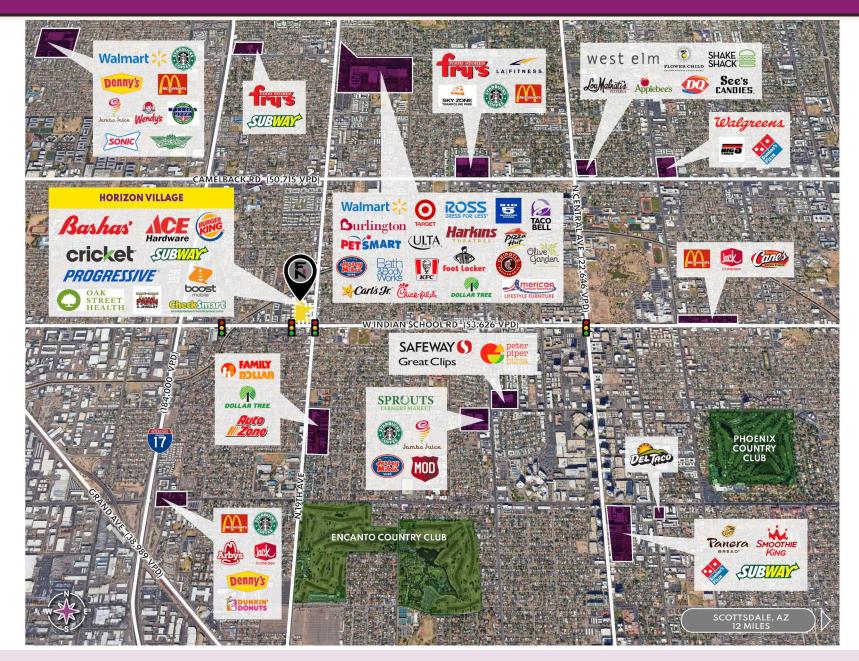

#### **PROPERTY FEATURES**

- Horizon Village is a 109,908 SF shopping center anchored by a 62,868 SF Food Clty grocery store, and affiliate of Raley's Supermarkets.
- The center features notable tenants including Ace Hardware, Oak Street Health, Burger King, Subway and Boost Mobile.
- Horizon Village is located at the intersection of West Indian Road and North 19th Streets, which sees over 67,000 VPD.
- The center is within a 20-minute drive fo Arizona State University's Downtown Campus and Phoenix Sky Harbor International Airport.
- Within a 5 mile radius the population is over 485,000 people with an average household income of over \$95,000.