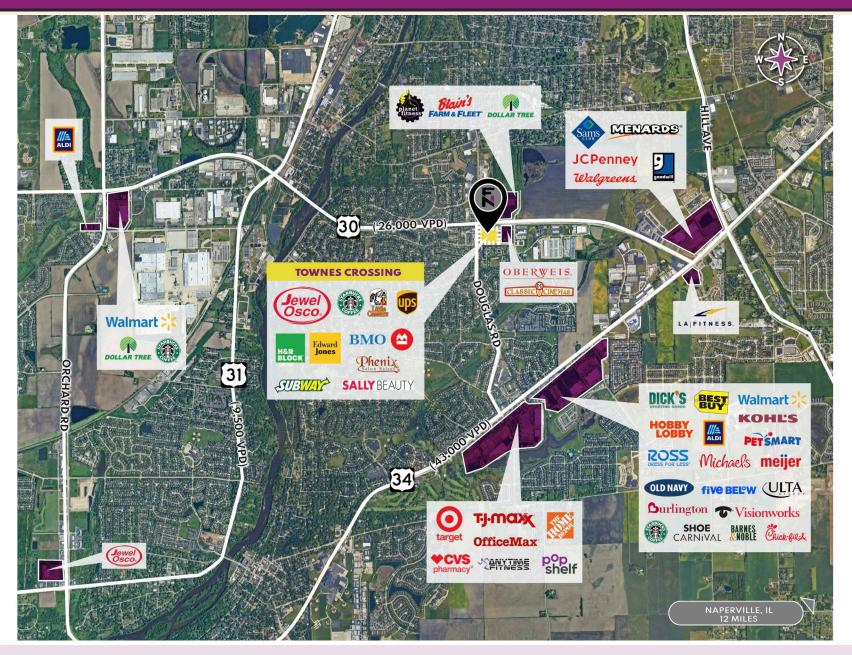

#### **PROPERTY FEATURES**

- Townes Crossing is a 105,731 SF shopping center anchored by a 65,000 SF Jewel-Osco grocery store.
- Joining Jewl-Osco at the center is a variety of daily needs tenants, including Phenix Salon Suites, Oswego Dental, The UPS Store, Sally Beauty, Windy City Pizza and Subway.
- Located at the intersection of Douglas Road and US-30, which benefits from combined traffic counts exceeding 54,000 vehicles per day.
- This affluent neighborhood trade area boasts a 5-mile population exceeding 220,000 people with average household incomes exceeding \$124,000.