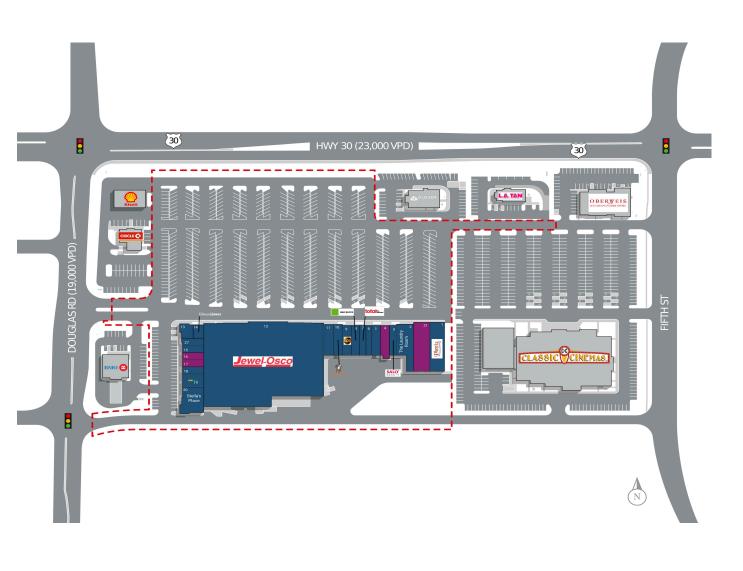

### 2540 US 30, Oswego, IL 60543

| SUITE | TENANT NAME                | SF     |
|-------|----------------------------|--------|
| 1     | Phenix Salon               | 5,039  |
| 2     | The Laundry Room           | 3,600  |
| 3     | Sally Beauty Supply        | 1,600  |
| 4     | Available                  | 1,630  |
| 5     | Arandas Tacos              | 1,800  |
| 6     | Nail Designs               | 1,200  |
| 7     | Total Wireless             | 1,200  |
| 8     | H&R Block                  | 1,800  |
| 9     | The UPS Store              | 1,800  |
| 10    | Little Caesars             | 1,836  |
| 11    | Oswego Dental              | 1,800  |
| 12    | Jewel-Osco                 | 65,000 |
| 13    | La Michoancana Ice Cream   | 1,000  |
| 14    | Edward D. Jones            | 1,005  |
| 15    | Windy City Pizza           | 1,007  |
| 16    | Available                  | 1,007  |
| 17    | Available                  | 1,007  |
| 18    | Currency Exchange          | 1,007  |
| 19    | Subway                     | 1,849  |
| 20    | Stella's Place             | 3,000  |
| 21    | Available                  | 5,540  |
| 27    | Green Smoke Vape & Tobacco | 1,004  |

FIRST NATIONAL

AVAILABLE AVAILABLE SOON LEASED NAP (NOT A PART)