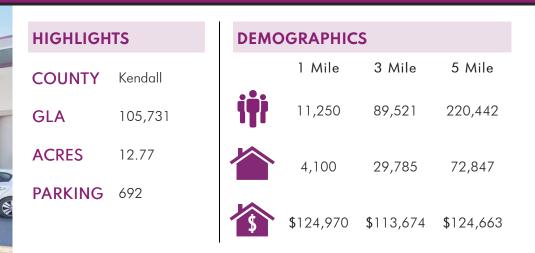

#### **PROPERTY FEATURES**

- Townes Crossing is a 105,731 SF shopping center anchored by a 65,000 SF Jewel-Osco grocery store.
- Joining Jewl-Osco at the center is a variety of daily needs tenants, including Phenix Salon Suites, Oswego Dental, The UPS Store, Sally Beauty, Windy City Pizza and Subway.
- Located at the intersection of Douglas Road and US-30, which benefits from combined traffic counts exceeding 54,000 vehicles per day.
- This affluent neighborhood trade area boasts a 5-mile population exceeding 220,000 people with average household incomes exceeding \$124,000.