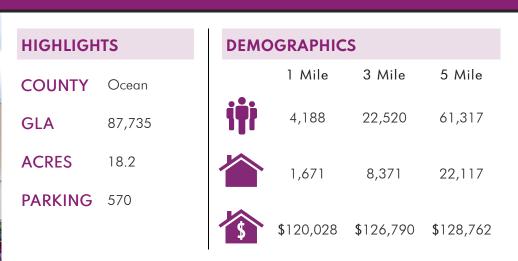

#### **PROPERTY FEATURES**

- Waretown Town Center is a 87,735 SF shopping center anchored by a 60,800 square-foot ShopRite grocery store.
- Joining ShopRite at the center is an assortment of daily-needs tenants, including Meridian Health, Shore Smiles Dentistry, Saladworks and Great Clips.
- Located along Route 9 in Ocean County, which has traffic counts exceeding 18,000 vehicles per day.
- Situtated in a affluent neighborhood trade area which boasts a population over 73,000 people and average household incomes exceeding \$132,000 within a 15-minute drivetime.