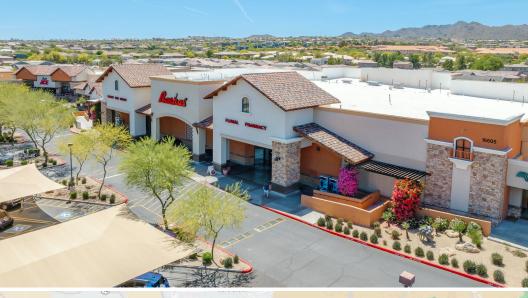

## **FOUNTAIN HILLS PLAZA**

16605 E. Palisades Blvd., Fountain Hills, AZ 85268

| HIGHLIGHTS |
|------------|
|------------|

MSA Phoenix-Mesa-Scottsdale
COUNTY Maricopa

GLA 111,284

**ACRES** 10.02

| DEMOGRAPHICS |           |           |           |  |  |
|--------------|-----------|-----------|-----------|--|--|
|              | 1 Mile    | 3 Mile    | 5 Mile    |  |  |
| iţi          | 10,170    | 26,728    | 33,518    |  |  |
|              | 5,729     | 13,177    | 15,893    |  |  |
| \$           | \$105,320 | \$145,638 | \$168,761 |  |  |

- Fountain Hills Plaza is 111,284 SF neighborhood center anchored by a 49,409 square-foot Basha's grocery store, which is an affiliate of Raley's Supermarkets.
- Joining Basha's at the center is an assortment of daily-needs tenants, highlighted by Ace Hardware.
- Other necessity-based tenants include AutoZone, H&R Block, Heartland Dental, Verizon and Great Clips.
- Located in the affluent community of Fountain Hills, approximately 30 miles northeast of the Phoenix Central Business District
- This neighborhood trade area boasts average household incomes exceeding \$145,000 with population growth exceeding 8% over the next five years.