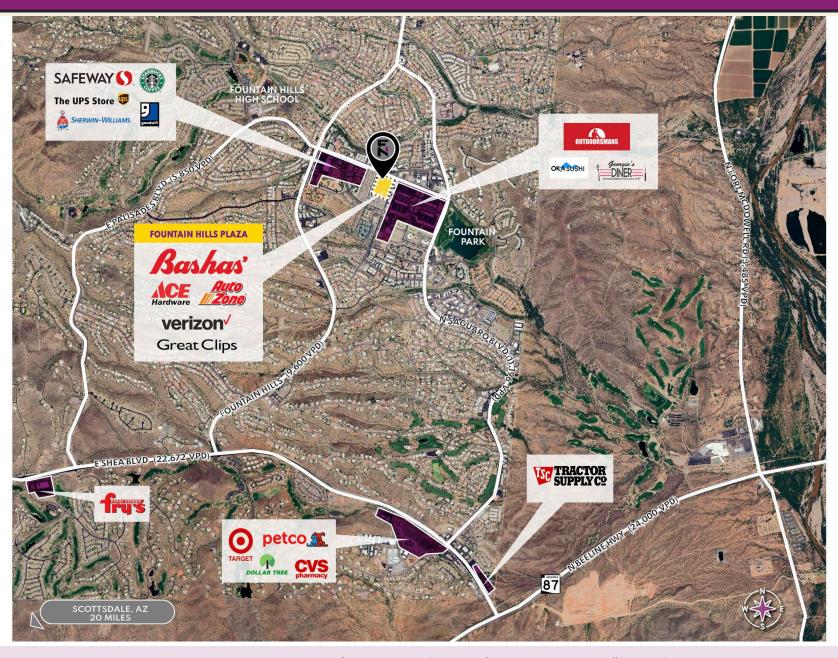

- Fountain Hills Plaza is 111,284 SF neighborhood center anchored by a 49,409 square-foot Basha's grocery store, which is an affiliate of Raley's Supermarkets.
- Joining Basha's at the center is an assortment of daily-needs tenants, highlighted by Ace Hardware.
- Other necessity-based tenants include AutoZone, H&R Block, Heartland Dental, Verizon and Great Clips.
- Located in the affluent community of Fountain Hills, approximately 30 miles northeast of the Phoenix Central Business District
- This neighborhood trade area boasts average household incomes exceeding \$145,000 with population growth exceeding 8% over the next five years.