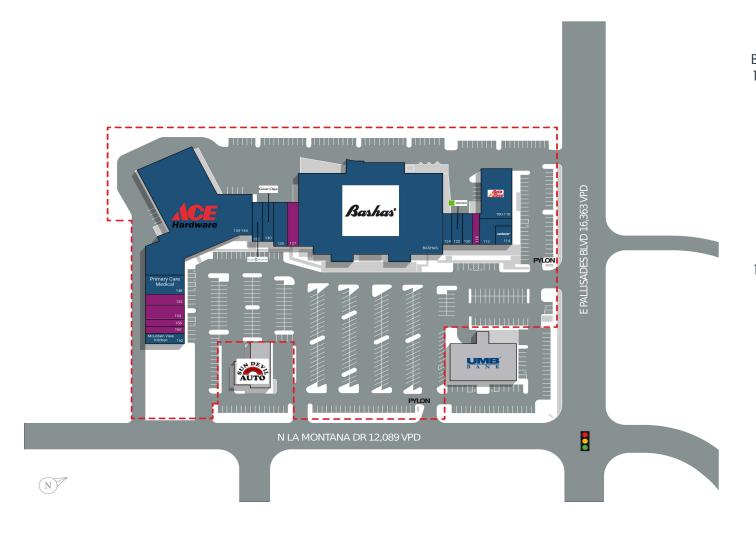

## **FOUNTAIN HILLS PLAZA**

16605 E. Palisades Blvd., Fountain Hills, AZ 85268

| SUITE   | TENANT NAME           | SF     |
|---------|-----------------------|--------|
| ATM     | Bank of America ATM   |        |
| BASHAS  | Bashas'               | 49,409 |
| 100-110 | AutoZone              | 6,600  |
| 112     | Heartland Dental      | 2,110  |
| 114     | Verizon               | 1,195  |
| 118     | Available             | 1,050  |
| 120     | Reconnected Device    | 1,400  |
|         | Repair                |        |
| 122     | H&R Block             | 1,400  |
| 124     | Miracle Ear           | 1,174  |
| 127     | Available             | 1,680  |
| 128     | Fountain Mobility     | 1,600  |
| 130     | Great Clips           | 1,086  |
| 132     | Club Pilates          | 1,694  |
| 134-144 | Ace Hardware          | 30,640 |
| 148     | Primary Care Medical  | 2,560  |
| 152     | Available             | 1,600  |
| 154     | Available             | 2,560  |
| 158     | Available             | 960    |
| 160     | Available             | 960    |
| 162     | Mountain View Kitchen | 1,600  |

 $\blacksquare$  AVAILABLE  $\square$  AVAILABLE SOON  $\blacksquare$  LEASED  $\square$  NAP (NOT A PART)