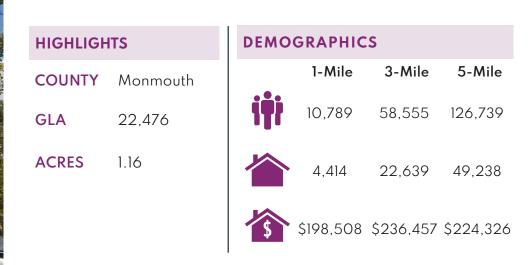

#### **PROPERTY FEATURES**

- The Coastal Building is a Class A, 22,476 square-foot office building located directly on the prestigious Navesink River in fast-growing Red Bank, NJ.
- The property is in close proximity to downtown Red Bank and the train station.
- Tenants of The Coastal Building enjoy water views and on-site parking, a highly-coveted amenity in the area.
- Current availabilities include 512 SF on the second floor, and up to 5,052 SF of contiguous space on the fourth floor.