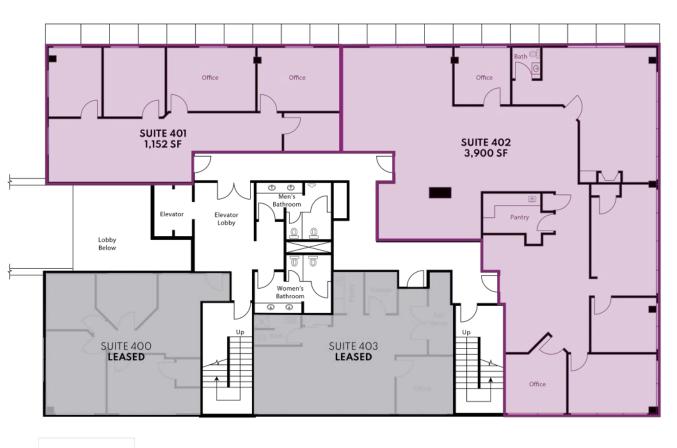

#### **4TH FLOOR PLAN**

Leased 🗌 Leased

| LEGEND  |                                             |       |
|---------|---------------------------------------------|-------|
| SUITE # | TENANT                                      | SF    |
| 100     | Conklin Office Services                     | 1,846 |
| 101     | Princeton Capital<br>Management             | 1,727 |
| 200     | Betancourt, Van Hemmen,<br>Greco & Kenyon 1 | 3,542 |
| 201     | First National Realty Partners              | 1,503 |
| 202     | AVAILABLE                                   | 512   |
| 300     | Universal Landsea Transport                 | 677   |
| 301     | Blueshift Asset Management                  | 4,094 |
| 302     | James M. Nardelli, Esq.                     | 798   |
| 303     | Anna Mae Perillo                            | 902   |
| 400     | Lynn Occhipinti, Llp                        | 887   |
| 401     | AVAILABLE                                   | 1,152 |
| 402     | AVAILABLE                                   | 3,900 |
| 403     | Caliber Financial Partners                  | 936   |