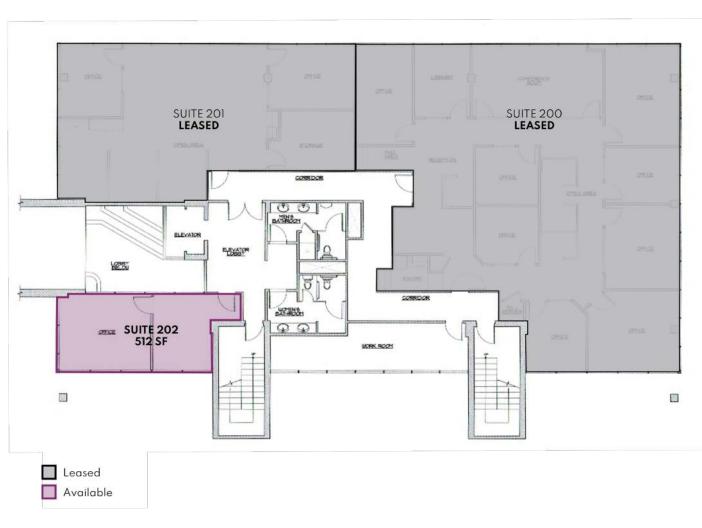

#### **2ND FLOOR PLAN**

| LEGEND  |                                             |       |
|---------|---------------------------------------------|-------|
| SUITE # | TENANT                                      | SF    |
| 100     | Conklin Office Services                     | 1,846 |
| 101     | Princeton Capital<br>Management             | 1,727 |
| 200     | Betancourt, Van Hemmen,<br>Greco & Kenyon 1 | 3,542 |
| 201     | First National Realty Partners              | 1,503 |
| 202     | AVAILABLE                                   | 512   |
| 300     | Universal Landsea Transport                 | 677   |
| 301     | Blueshift Asset Management                  | 4,094 |
| 302     | James M. Nardelli, Esq.                     | 798   |
| 303     | Anna Mae Perillo                            | 902   |
| 400     | Lynn Occhipinti, Llp                        | 887   |
| 401     | AVAILABLE                                   | 1,152 |
| 402     | AVAILABLE                                   | 3,900 |
| 403     | Caliber Financial Partners                  | 936   |
|         |                                             |       |