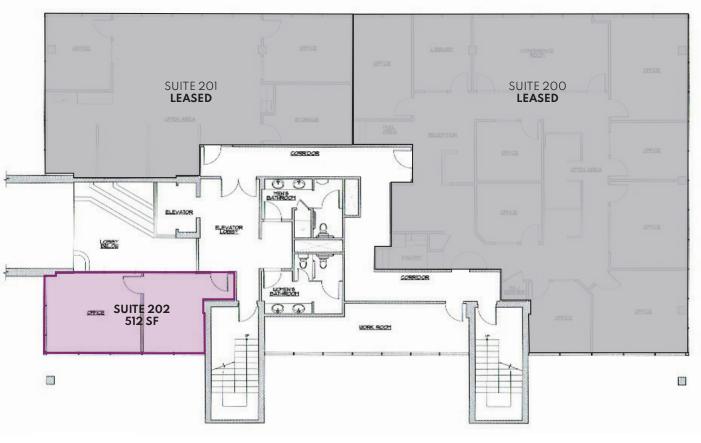

#### **2ND FLOOR PLAN**

| LEGEND |                                             |       |
|--------|---------------------------------------------|-------|
| SUITE# | TENANT                                      | SF    |
| 100    | Conklin Office Services                     | 1,846 |
| 101    | Princeton Capital<br>Management             | 1,727 |
| 200    | Betancourt, Van Hemmen,<br>Greco & Kenyon 1 | 3,542 |
| 201    | First National Realty Partners              | 1,503 |
| 202    | AVAILABLE                                   | 512   |
| 300    | Universal Landsea Transport                 | 677   |
| 301    | Blueshift Asset Management                  | 4,094 |
| 302    | James M. Nardelli, Esq.                     | 798   |
| 303    | Anna Mae Perillo                            | 902   |
| 400    | AVAILABLE                                   | 887   |
| 401    | AVAILABLE                                   | 1,152 |
| 402    | AVAILABLE                                   | 3,900 |
|        | -                                           |       |

Caliber Financial Partners

403

Available

936

151 Bodman Place, Red Bank, NJ 07701