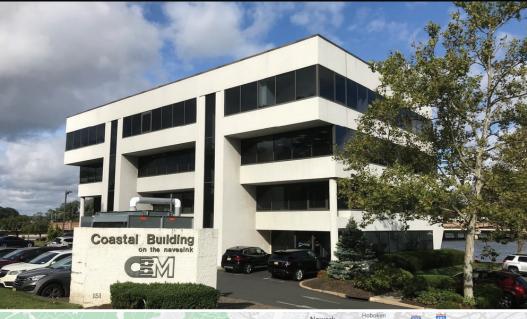

#### PROPERTY FEATURES

- The Coastal Building is a Class A, 22,476 square-foot office building located directly on the prestigious Navesink River in fast-growing Red Bank, NJ.
- The property is in close proximity to downtown Red Bank and the train station.
- Tenants of The Coastal Building enjoy water views and on-site parking, a highly-coveted amenity in the area.
- Current availabilities include 512 SF on the second floor, and up to 5,052 SF of contiguous space on the fourth floor.