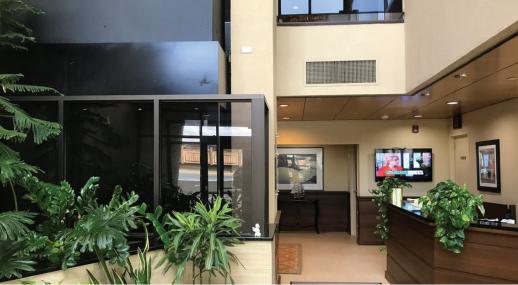

#### PROPERTY FEATURES

- The Coastal Building is a Class A, 22,476 square-foot office building located directly on the prestigious Navesink River in fast-growing Red Bank, NJ.
- The property is in close proximity to downtown Red Bank and the train station.
- Tenants of The Coastal Building enjoy water views and on-site parking, a highly-coveted amenity in the area.
- Current availabilities include 512 SF on the second floor, and up to 5,052 SF of contiguous space on the fourth floor.

151 Bodman Place, Red Bank, NJ 07701

Attractive building lobby & common areas

Suite 402 buildout includes executive offices, conference room, reception area, and break room