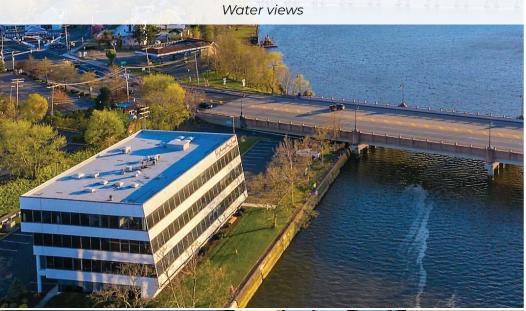

#### PROPERTY FEATURES

- The Coastal Building is a Class A, 22,476 square-foot office building located directly on the prestigious Navesink River in fast-growing Red Bank, NJ.
- The property is in close proximity to downtown Red Bank and the train station.
- Tenants of The Coastal Building enjoy water views and on-site parking, a highly-coveted amenity in the area.
- Current availabilities include 512 SF on the second floor, and up to 5,052 SF of contiguous space on the fourth floor.