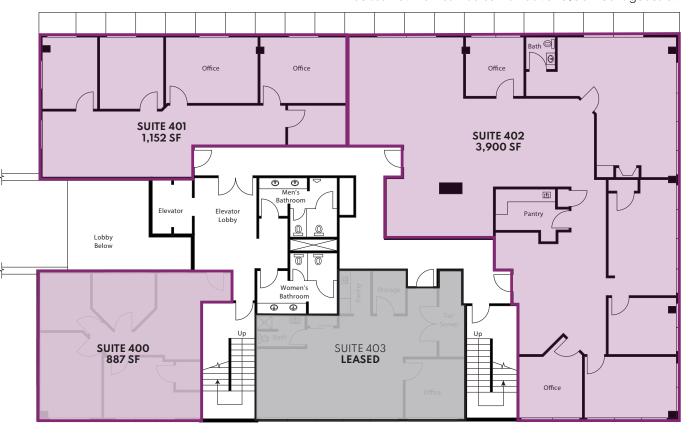

#### **4TH FLOOR PLAN**

Suites 401-402 can be combined for 5,052 Contiguous SF

| LEGEND |                                             |       |
|--------|---------------------------------------------|-------|
| SUITE# | TENANT                                      | SF    |
| 100    | Conklin Office Services                     | 1,846 |
| 101    | Princeton Capital<br>Management             | 1,727 |
| 200    | Betancourt, Van Hemmen,<br>Greco & Kenyon 1 | 3,542 |
| 201    | First National Realty Partners              | 1,503 |
| 202    | AVAILABLE                                   | 512   |
| 300    | Universal Landsea Transport                 | 677   |
| 301    | Blueshift Asset Management                  | 4,094 |
| 302    | James M. Nardelli, Esq.                     | 798   |
| 303    | Anna Mae Perillo                            | 902   |
| 400    | AVAILABLE                                   | 887   |
| 401    | AVAILABLE                                   | 1,152 |
| 402    | AVAILABLE                                   | 3,900 |
| 403    | Caliber Financial Partners                  | 936   |