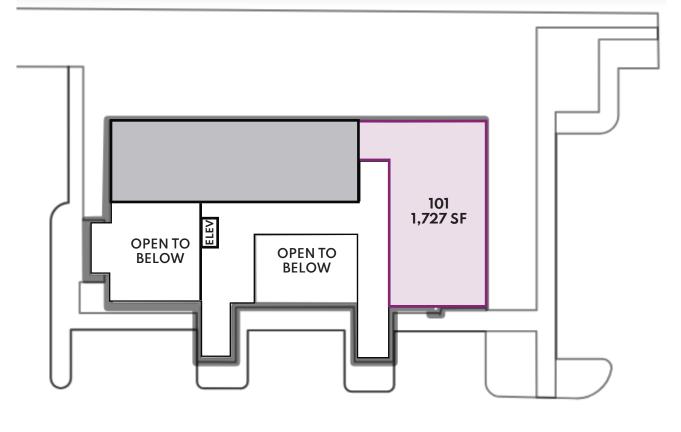

#### FIRST FLOOR PLAN

| LEGEND  |                                             |       |
|---------|---------------------------------------------|-------|
| SUITE # | TENANT                                      | SF    |
| 100     | Conklin Office Services                     | 1,846 |
| 101     | AVAILABLE                                   | 1,727 |
| 200     | Betancourt, Van Hemmen,<br>Greco & Kenyon 1 | 3,542 |
| 201     | First National Realty Partners              | 1,503 |
| 202     | AVAILABLE                                   | 512   |
| 300     | Universal Landsea Transport                 | 677   |
| 301     | Blueshift Asset Management                  | 4,094 |
| 302     | James M. Nardelli, Esq.                     | 798   |
| 303     | Anna Mae Perillo                            | 902   |
| 400     | AVAILABLE                                   | 887   |
| 401     | AVAILABLE                                   | 1,152 |
| 402     | AVAILABLE                                   | 3,900 |
| 403     | Caliber Financial Partners                  | 936   |