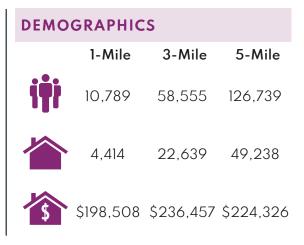

| HIGHLIGHTS |          |  |  |  |
|------------|----------|--|--|--|
| COUNTY     | Monmouth |  |  |  |
| GLA        | 22,476   |  |  |  |
| ACRES      | 1.16     |  |  |  |