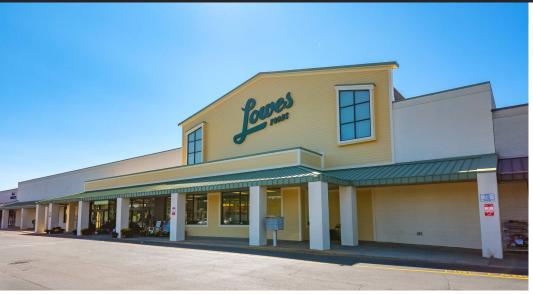

## **PROPERTY FEATURES**

Greensboro/ Winston-Salem Rockingham

88,647

11.5

440

- Freeway Crossing is a 88,647 SF shopping center anchored by a 39,708 SF Lowes Foods.
- Joining Lowes is a host of daily-needs retailers and service providers, including Dollar Tree, Hibbett Sports, Cato Fashions and Workout Anytime.
- The center is situated on US 29 BUS, the primary ring road in Reidsville with over 17,250 vehicles per day.
- Within a 5-mile radius of the property there are over 23,494 people with an average household income of \$70,904.