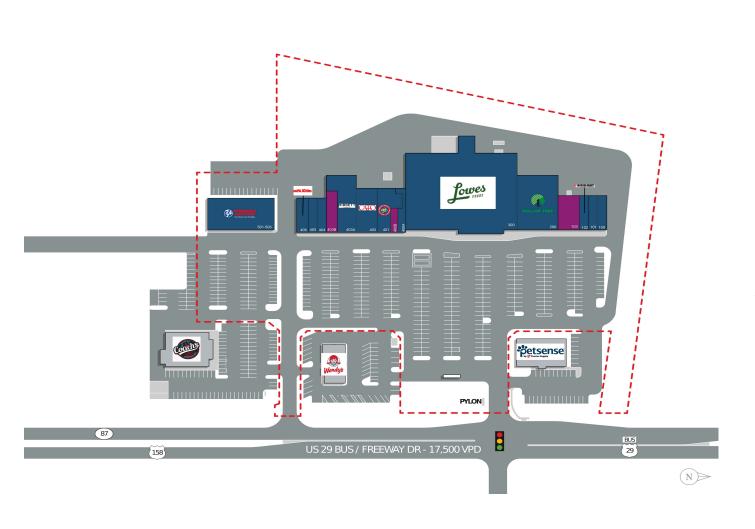

## FREEWAY CROSSING

1537 Freeway Drive, Reidsville, NC 27320

| SUITE   | TENANT NAME       | SF     |
|---------|-------------------|--------|
| OP1     | Jazzee Java       | 192    |
| 100     | Complete Cleaners | 1,500  |
| 101     | The Cutting Edge  | 1,250  |
| 102     | Jackson Hewitt    | 1,250  |
| 103     | Available         | 3,500  |
| 200     | Dollar Tree       | 9,600  |
| 300     | Lowes Foods       | 39,708 |
| 400A    | GJ Tobacco        | 702    |
| 400B    | Available         | 945    |
| 401     | Rent-A-Center     | 4,000  |
| 402     | Cato Fashions     | 4,000  |
| 403A    | Hibbett Sports    | 5,000  |
| 403B    | Available         | 2,500  |
| 404     | Lunar Vapes       | 1,500  |
| 405     | LA Nails          | 1,250  |
| 406     | Papa Johns        | 1,750  |
| 501-506 | Workout Anytime   | 10,000 |
|         |                   |        |

 $\blacksquare$  AVAILABLE  $\square$  AVAILABLE SOON  $\blacksquare$  LEASED  $\square$  NAP (NOT A PART)