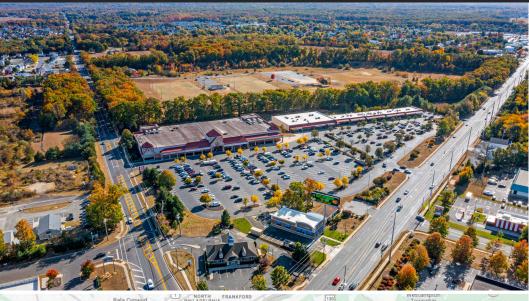

## **WINSLOW PLAZA**

542 Berlin-Cross Keys Road, Sicklerville, NJ 08081

|                      |                  | Bala Cynwyd  | NORTH               | FRANKFORD               | E                      | 30)                  | westan<br>Town:           | hin                                |               |
|----------------------|------------------|--------------|---------------------|-------------------------|------------------------|----------------------|---------------------------|------------------------------------|---------------|
| rtown                | Ardmore 30       | 0            | 611)<br>KENSING     | TON CON                 | Cinnaminson            |                      | HJ TOKE                   | Eastamptor<br>Township<br>Mt Holly |               |
| uare 3               |                  |              |                     | 90                      |                        |                      | Haines                    | sport (38)                         | Pemb          |
|                      | Drexel Hill      | ® Phi        | adelphia            | Pennsauken<br>Township  | 73 Moo<br>Maple Shade  | restown              |                           | umberton<br>Fownship               | PEMIHE        |
| Media Media          |                  | 3            | SOUTH<br>ILADELPHIA | collingswood 70         | herry Hill<br>Township | Laurel<br>wnship     |                           | 8                                  | 206)          |
| Swarthmore<br>Ridley | Dark             | <u> </u>     | - House             | Haddon                  | field                  | MARLTON (            | 70                        | CHAIRVILLE (70)                    | LEISURETOW    |
| Ridley               | Delaware Rive    |              |                     | NJ-Tpke                 |                        | Evesham              | Medford                   | Medford<br>Lakes                   |               |
| Chester              |                  | West Dep     | otford              |                         |                        | Voorhees<br>Fownship |                           |                                    | (206)         |
|                      | GIBBSTOWN        | 795          | Deptford            | (42)                    | Lindenwold             |                      |                           |                                    |               |
| Logan<br>Township    |                  |              | NJ TOKE             | BLACKWOOD               |                        | EST BERLIN           |                           |                                    |               |
|                      |                  | (45          | (55)                |                         | E                      | Berlin               |                           | DELLETTE Sh                        | among         |
|                      | NJ.              | TOKE         | SEWELL              | TURNERSVILLE Washington |                        | A Land               | ATCO                      |                                    |               |
| Sw(                  | edesboro         | MULLICA HILL | 1                   | Township                | (31                    |                      | 30                        |                                    | 206<br>ATSION |
|                      |                  |              | Pitman (322)        |                         | SICKLERVI              | LLE                  | WATERFORD<br>WORKS        |                                    |               |
|                      | (45)<br>HARRISON | IVILLE       | (SS) Glas           | sboro (322)             | WILLIAMSTOWN           | 411-                 | DDOCK<br>JE ANCHOR ANCORA | (206)                              |               |
| (40)                 |                  | Elk          |                     | Clayton                 |                        | *C6                  | Winslow<br>Township       | X 1/1.                             |               |

## **PROPERTY FEATURES**

- Winslow Plaza is a 40,695 SF shopping center, shadow-anchored by a high performing ShopRite grocery store.
- The shopping center caters to daily needs of customers with retailers and service providers in categories including convenience, beauty, medical, financial and food and beverage.
- Within a 3-mile population density exceeds 61,000 residents with average household incomes of over \$122,000 in this affluent submarket.
- The Center is situated on Berlin-Cross Keys Road, near the Atlantic City Expressway and within a regional trade area that is home to Target and Lowe's Home Improvement stores.