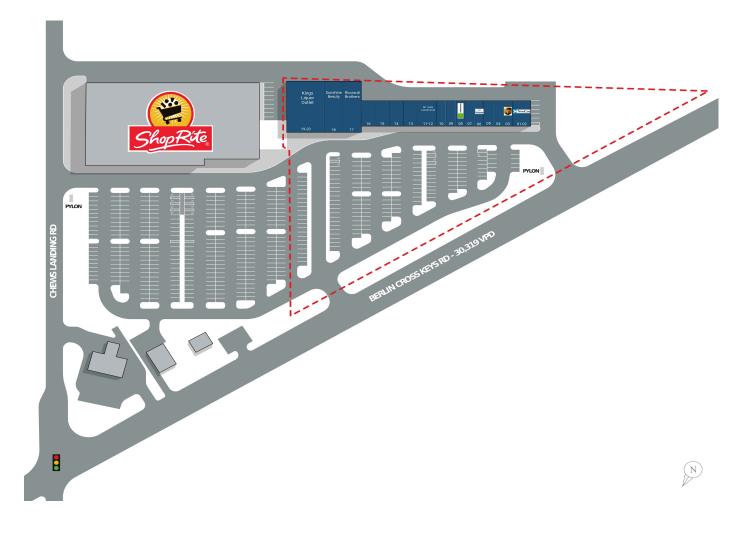

## **PROPERTY FEATURES**

- Winslow Plaza is a 40,695 SF shopping center, shadow-anchored by a high performing ShopRite grocery store.
- The shopping center caters to daily needs of customers with retailers and service providers in categories including convenience, beauty, medical, financial and food and beverage.
- Within a 3-mile population density exceeds 61,000 residents with average household incomes of over \$122,000 in this affluent submarket.
- The Center is situated on Berlin-Cross Keys Road, near the Atlantic City Expressway and within a regional trade area that is home to Target and Lowe's Home Improvement stores.

## **WINSLOW PLAZA**

542 Berlin-Cross Keys Road, Sicklerville, NJ 08081

| SUITE | TENANT NAME          | SF    |
|-------|----------------------|-------|
| 01-02 | NovaCare             | 2,400 |
| 03    | The UPS Store        | 1,200 |
| 04    | We Buy Gold          | 1,200 |
| 05    | Soul Boat            | 1,200 |
| 06    | Allstate             | 1,200 |
| 07    | Al's Cigars & Vapes  | 1,200 |
| 08    | H&R Block            | 1,200 |
| 09    | Kings Wok            | 1,200 |
| 10    | Asad's Chicken       | 1,200 |
| 11-12 | Mr. Suds Laundromat  | 2,400 |
| 13    | Nail Lounge          | 1,800 |
| 14    | Winslow Cleaners     | 1,800 |
| 15    | Polished Hair Studio | 1,800 |
| 16    | Love 2 Dance Academy | 1,695 |
| 17    | Ricciardi Brothers   | 4,800 |
| 18    | Sunshine Beauty      | 4,800 |
| 19-20 | Kings Liquor Outlet  | 9,600 |
|       |                      |       |

 $\blacksquare$  Available  $\square$  Available soon  $\blacksquare$  Leased  $\square$  Nap (Not a Part)